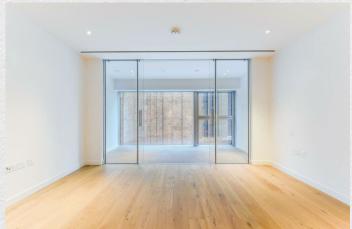

The property comprises a large open plan reception room with stylish kitchen, winter garden with views of the Power Station, double bedroom with built-in wardrobes, further double bedroom with en-suite, large principal bedroom with en-suite as well as ample storage throughout.