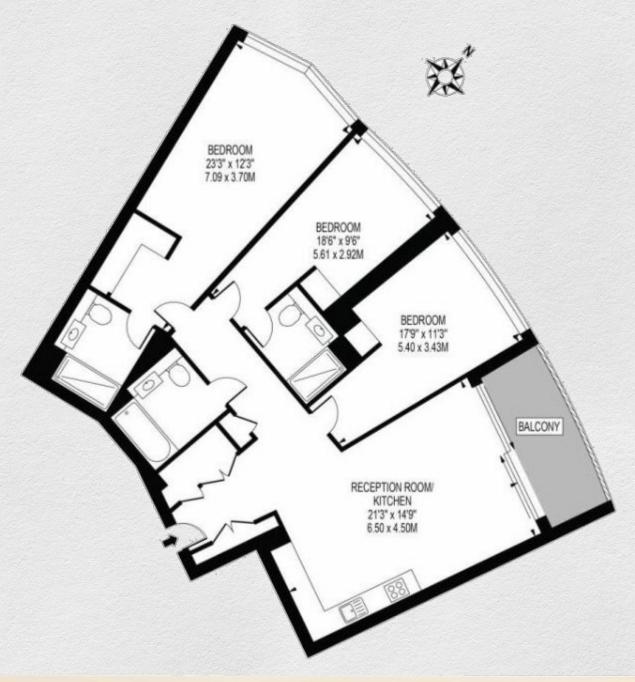

The property comprises a large open plan reception room with stylish kitchen, winter garden with views of the Power Station, double bedroom with built-in wardrobes, further double bedroom with en-suite, large principal bedroom with en-suite as well as ample storage throughout.

<sup>\*\*</sup> For illustration purposes only. Could not be to scale. One-London aims to ensure accuracy but is not liable for any discrepancies.