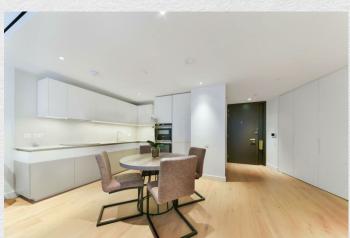

Brand new, luxury 3 bedroom, 3 bathroom apartment in the iconic Battersea Power Station development.

This spacious 1,209 sq ft apartment offers direct views of the iconic Battersea Power Station and Malaysia square. Residents benefit from amazing facilities - including a residents' cinema, business lounge, private dining room, games room, gym, pool and SPA.

The property comprises a large open plan reception room with stylish kitchen, winter garden with views of the Power Station, double bedroom with built-in wardrobes, further double bedroom with en-suite, large principal bedroom with en-suite as well as ample storage throughout.