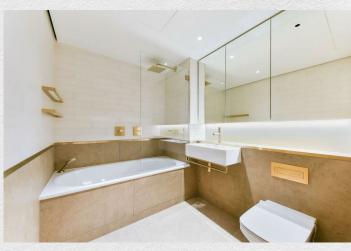

The property comprises a large open plan reception room with stylish kitchen, winter garden with views of the Power Station, double bedroom with built-in wardrobes, further double bedroom with en-suite, large principal bedroom with en-suite as well as ample storage throughout.