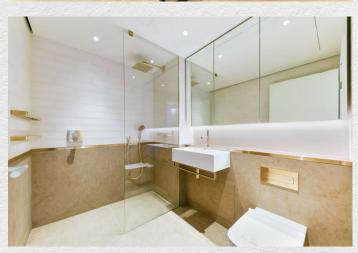

The property comprises a large open plan reception room with stylish kitchen, winter garden with views of the Power Station, double bedroom with built-in wardrobes, further double bedroom with en-suite, large principal bedroom with en-suite as well as ample storage throughout.