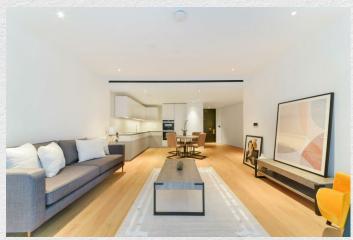

The property comprises a large open plan reception room with stylish kitchen, winter garden with views of the Power Station, double bedroom with built-in wardrobes, further double bedroom with en-suite, large principal bedroom with en-suite as well as ample storage throughout.