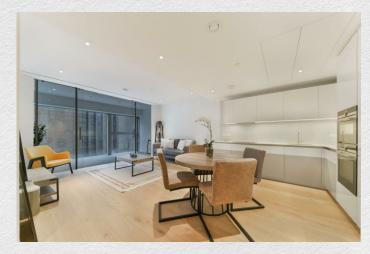

The property comprises a large open plan reception room with stylish kitchen, winter garden with views of the Power Station, double bedroom with built-in wardrobes, further double bedroom with en-suite, large principal bedroom with en-suite as well as ample storage throughout.