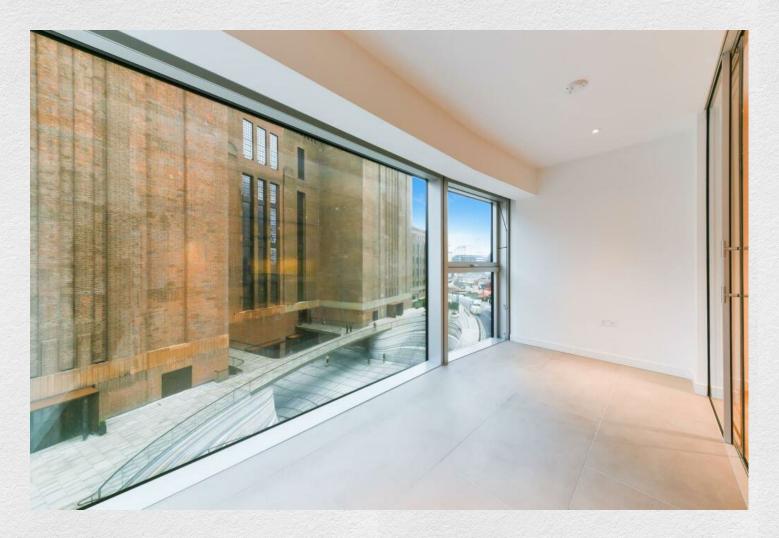

The property comprises a large open plan reception room with stylish kitchen, winter garden with views of the Power Station, double bedroom with built-in wardrobes, further double bedroom with en-suite, large principal bedroom with en-suite as well as ample storage throughout.