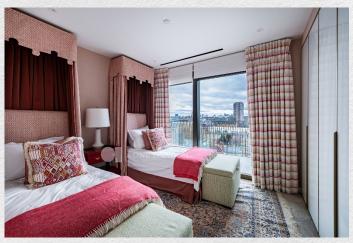

On entry, there is ample storage space ideal for outdoor wear, and a laundry room. The luxurious, light-filled principal bedroom has a dressing area, en suite bathroom, fitted wardrobes and a private balcony. Another two bedrooms are also en-suite with fitted wardrobes. The large reception room is full of natural light with access to another balcony. The separate kitchen is fitted with modern appliances and finished to a very high standard.