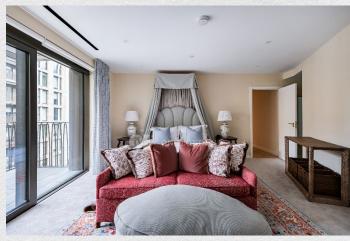

On entry, there is ample storage space ideal for outdoor wear, and a laundry room. The luxurious, light-filled principal bedroom has a dressing area, en suite bathroom, fitted wardrobes and a private balcony. Another two bedrooms are also en-suite with fitted wardrobes. The large reception room is full of natural light with access to another balcony. The separate kitchen is fitted with modern appliances and finished to a very high standard.