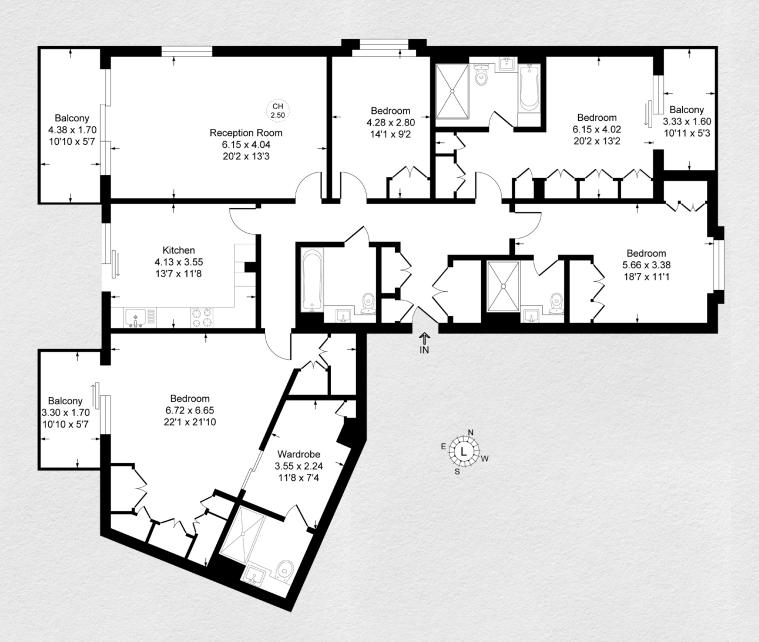

## Hampton House, London, SW6

£20,000 pcm

- 4 bedrooms
- 4 bathrooms
- 3 balconies
- 1,823 sq ft
- 4<sup>th</sup> floor
- World class residence amenities
- Sought after location.
- 24-hour concierge
- Great transport links

Fabulous four-bedroom apartment located on the fourth floor of a brand new development just off the Kings Road.

Easily accessible via a lift, this 1,823 sq ft apartment provides stylish, contemporary living, finished to the highest specification throughout. Offering a blend of luxury and convenience, making it an ideal living space for those who appreciate modern amenities and a well-designed living environment.

On entry, there is ample storage space ideal for outdoor wear, and a laundry room. The luxurious, light-filled principal bedroom has a dressing area, en suite bathroom, fitted wardrobes and a private balcony. Another two bedrooms are also en-suite with fitted wardrobes. The large reception room is full of natural light with access to another balcony. The separate kitchen is fitted with modern appliances and finished to a very high standard.

<sup>\*\*</sup> For illustration purposes only. Could not be to scale. One-London aims to ensure accuracy but is not liable for any discrepancies.