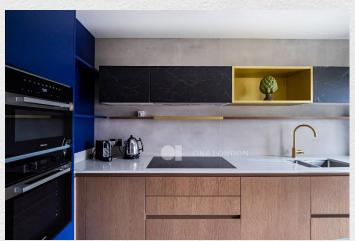

On entry, there is ample storage space ideal for outdoor wear, and a laundry room. The luxurious, light-filled principal bedroom has a dressing area, en suite bathroom, fitted wardrobes and a private balcony. Another two bedrooms are also en-suite with fitted wardrobes. The large reception room is full of natural light with access to another balcony. The separate kitchen is fitted with modern appliances and finished to a very high standard.