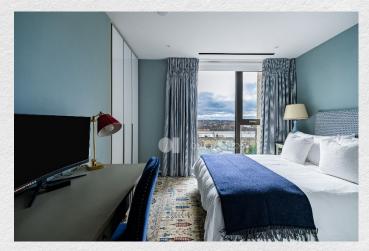

On entry, there is ample storage space ideal for outdoor wear, and a laundry room. The luxurious, light-filled principal bedroom has a dressing area, en suite bathroom, fitted wardrobes and a private balcony. Another two bedrooms are also en-suite with fitted wardrobes. The large reception room is full of natural light with access to another balcony. The separate kitchen is fitted with modern appliances and finished to a very high standard.