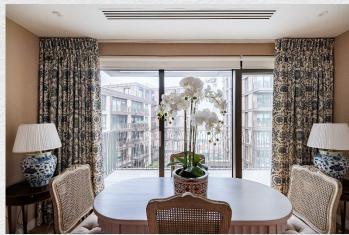

On entry, there is ample storage space ideal for outdoor wear, and a laundry room. The luxurious, light-filled principal bedroom has a dressing area, en suite bathroom, fitted wardrobes and a private balcony. Another two bedrooms are also en-suite with fitted wardrobes. The large reception room is full of natural light with access to another balcony. The separate kitchen is fitted with modern appliances and finished to a very high standard.