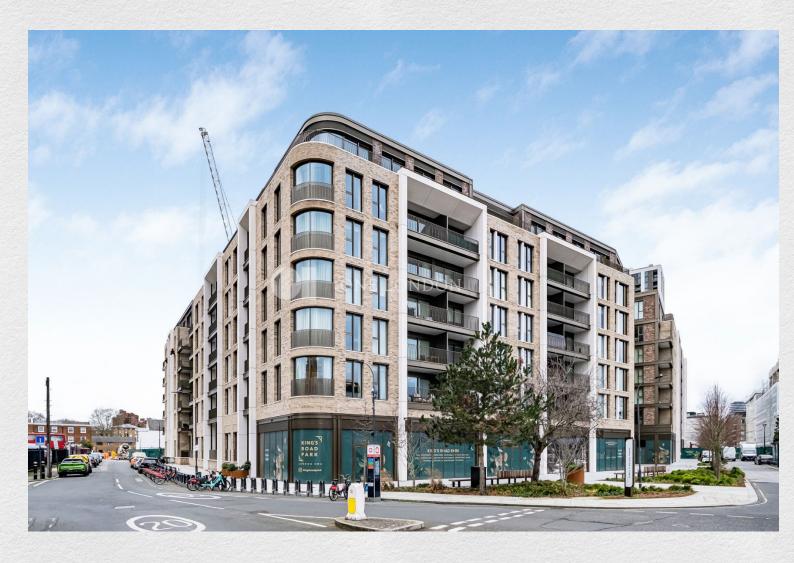

## Hampton House, London, SW6

£20,000 pcm

- 4 bedrooms
- 4 bathrooms
- 3 balconies
- 1,823 sq ft
- 4<sup>th</sup> floor
- World class residence amenities
- Sought after location.
- 24-hour concierge
- Great transport links

Fabulous four-bedroom apartment located on the fourth floor of a brand new development just off the Kings Road.

Easily accessible via a lift, this 1,823 sq ft apartment provides stylish, contemporary living, finished to the highest specification throughout. Offering a blend of luxury and convenience, making it an ideal living space for those who appreciate modern amenities and a well-designed living environment.