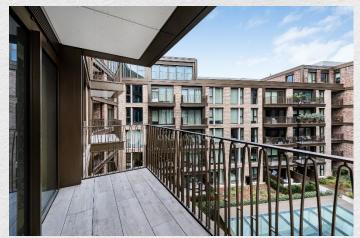

On entry, there is ample storage space ideal for outdoor wear, and a laundry room. The luxurious, light-filled principal bedroom has a dressing area, en suite bathroom, fitted wardrobes and a private balcony. Another two bedrooms are also en-suite with fitted wardrobes. The large reception room is full of natural light with access to another balcony. The separate kitchen is fitted with modern appliances and finished to a very high standard.