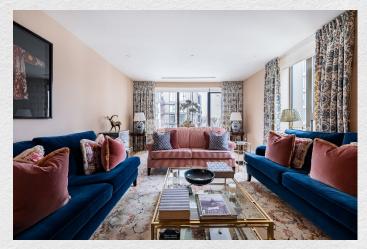

On entry, there is ample storage space ideal for outdoor wear, and a laundry room. The luxurious, light-filled principal bedroom has a dressing area, en suite bathroom, fitted wardrobes and a private balcony. Another two bedrooms are also en-suite with fitted wardrobes. The large reception room is full of natural light with access to another balcony. The separate kitchen is fitted with modern appliances and finished to a very high standard.