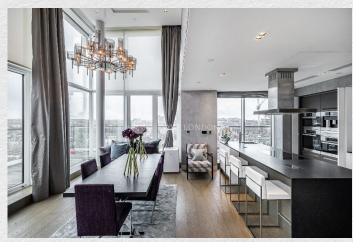

A stunning duplex apartment set high on the 11th & 12th floors in one of London's most opulent new developments in the heart of Kensington.

This very spacious 2,108 sq ft property comprises three bedrooms, four bathrooms, a large reception room with a fully fitted kitchen, all finished to a fantastic standard. With a large wrap around balcony providing spectacular views from these upper floors.

The private residents facilities really are second to none, with a swimming pool, steam room, cinema room, sauna and gym to enjoy. Parking is also included with this property.

Wolfe House is situated at the end of Kensington High Street with easy access to Kensington Olympia overland and High Street Kensington tube station. The open spaces of Holland Park are just a short stroll away.