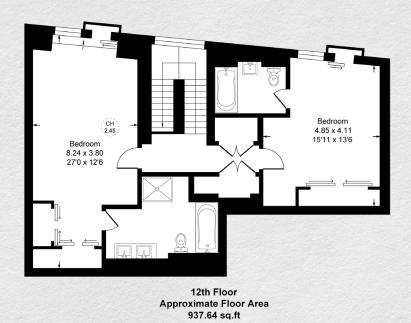

## Wolfe House, Kensington High St, London, W14

£13,500 pcm

- Duplex apartment
- Secure parking available
- 3 bedrooms
- 4 bathrooms
- Large kitchen/reception room
- 2,108 sq ft
- 11th & 12th floors
- Fitted wardrobes
- Luxury residents' facilities
- Sought after location.
- 24-hour concierge
- Great transport links

A stunning duplex apartment set high on the 11th & 12th floors in one of London's most opulent new developments in the heart of Kensington.

This very spacious 2,108 sq ft property comprises three bedrooms, four bathrooms, a large reception room with a fully fitted kitchen, all finished to a fantastic standard. With a large wrap around balcony providing spectacular views from these upper floors.

<sup>\*\*</sup> For illustration purposes only. Could not be to scale. One-London aims to ensure accuracy but is not liable for any discrepancies.