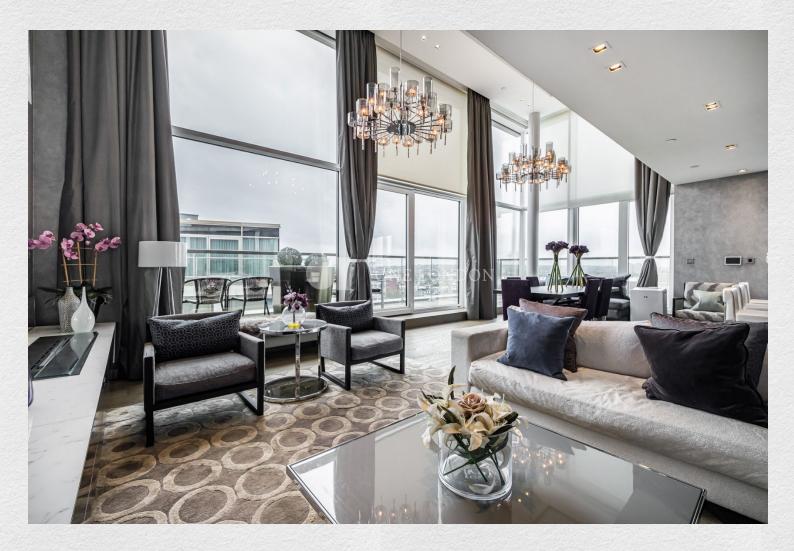

A stunning duplex apartment set high on the 11th & 12th floors in one of London's most opulent new developments in the heart of Kensington.

This very spacious 2,108 sq ft property comprises three bedrooms, four bathrooms, a large reception room with a fully fitted kitchen, all finished to a fantastic standard. With a large wrap around balcony providing spectacular views from these upper floors.

The private residents facilities really are second to none, with a swimming pool, steam room, cinema room, sauna and gym to enjoy. Parking is also included with this property.

Wolfe House is situated at the end of Kensington High Street with easy access to Kensington Olympia overland and High Street Kensington tube station. The open spaces of Holland Park are just a short stroll away.