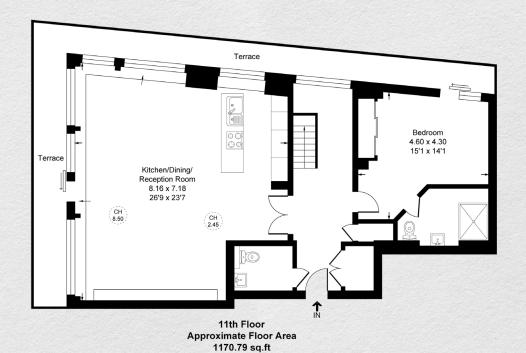

## Wolfe House, Kensington High St, London, W14

£13,500 pcm

- Duplex apartment
- Secure parking available
- 3 bedrooms
- 4 bathrooms
- Large kitchen/reception room
- 2,108 sq ft
- 11th & 12th floors
- Fitted wardrobes
- Luxury residents' facilities
- Sought after location.
- 24-hour concierge
- Great transport links

A stunning duplex apartment set high on the 11th & 12th floors in one of London's most opulent new developments in the heart of Kensington.

This very spacious 2,108 sq ft property comprises three bedrooms, four bathrooms, a large reception room with a fully fitted kitchen, all finished to a fantastic standard. With a large wrap around balcony providing spectacular views from these upper floors.

<sup>\*\*</sup> For illustration purposes only. Could not be to scale. One-London aims to ensure accuracy but is not liable for any discrepancies.