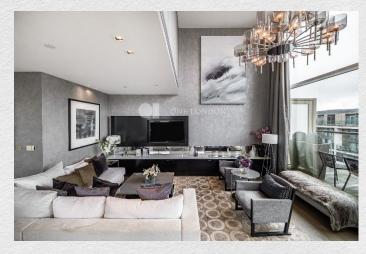

A stunning duplex apartment set high on the 11th & 12th floors in one of London's most opulent new developments in the heart of Kensington.

This very spacious 2,108 sq ft property comprises three bedrooms, four bathrooms, a large reception room with a fully fitted kitchen, all finished to a fantastic standard. With a large wrap around balcony providing spectacular views from these upper floors.

The private residents facilities really are second to none, with a swimming pool, steam room, cinema room, sauna and gym to enjoy. Parking is also included with this property.

Wolfe House is situated at the end of Kensington High Street with easy access to Kensington Olympia overland and High Street Kensington tube station. The open spaces of Holland Park are just a short stroll away.