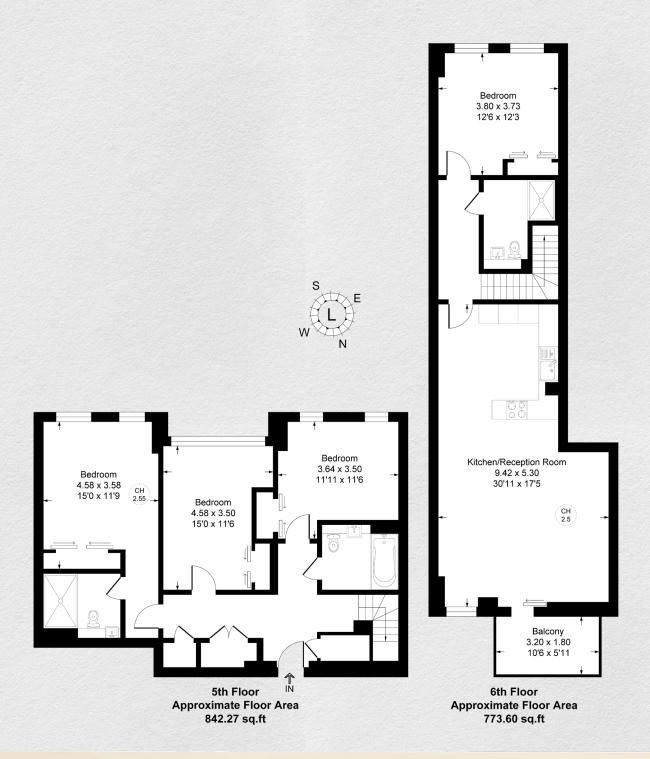

## Ravensbourne Apartments, London, SW6

£7,500 pcm

- Duplex Apartment
- 4 bedrooms
- 3 bathrooms
- Spacious reception room
- 1,616 sq ft
- 5<sup>th</sup> & 6<sup>th</sup> floors
- Fitted wardrobes
- Riverside
- 24-hour concierge
- Comfort cooling

| Address:                             | sq ft | bed | bath |  |
|--------------------------------------|-------|-----|------|--|
| Ravensbourne Apartments, London, SW6 | 1,616 | 4   | 3    |  |
|                                      |       |     |      |  |

<sup>\*\*</sup> For illustration purposes only. Could not be to scale. One-London aims to ensure accuracy but is not liable for any discrepancies.