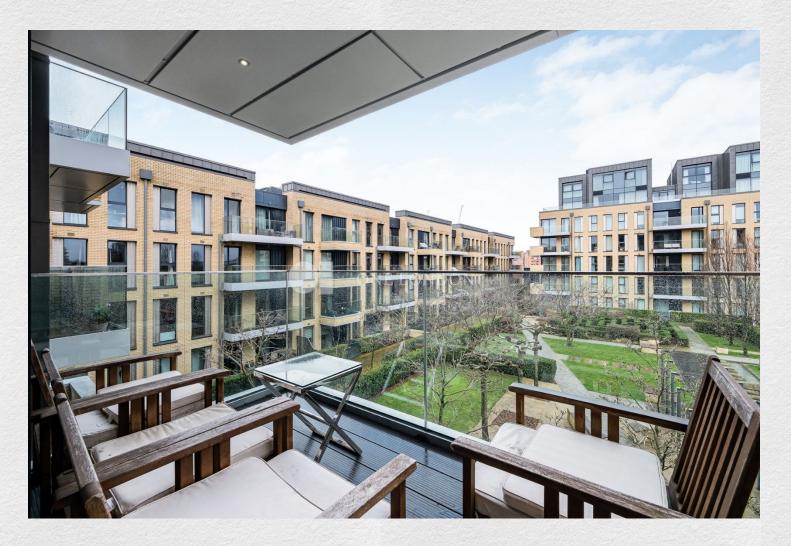

Immaculate 4 bedroom duplex apartment in the sought after Fulham Riverside development on the banks of the River Thames.

Beautifully light and spacious throughout, the space is generously proportioned. The large open plan reception/dining room enjoys a wonderful outlook over the picturesque landscaped gardens to the river from the private balcony. The fully integrated Miele kitchen, with exquisite bespoke joinery and a high-quality finish is echoed throughout this exquisite apartment. All 4 bedrooms have fitted wardrobes, with the master bedroom being en-suite.

This modern development starts on the 4th floor and is exceptionally secure with access to the communal gardens and multiple leisure facilities. Boasting wooden flooring, underfloor heating, comfort cooling, secure underground parking for one car and 24 hour concierge.