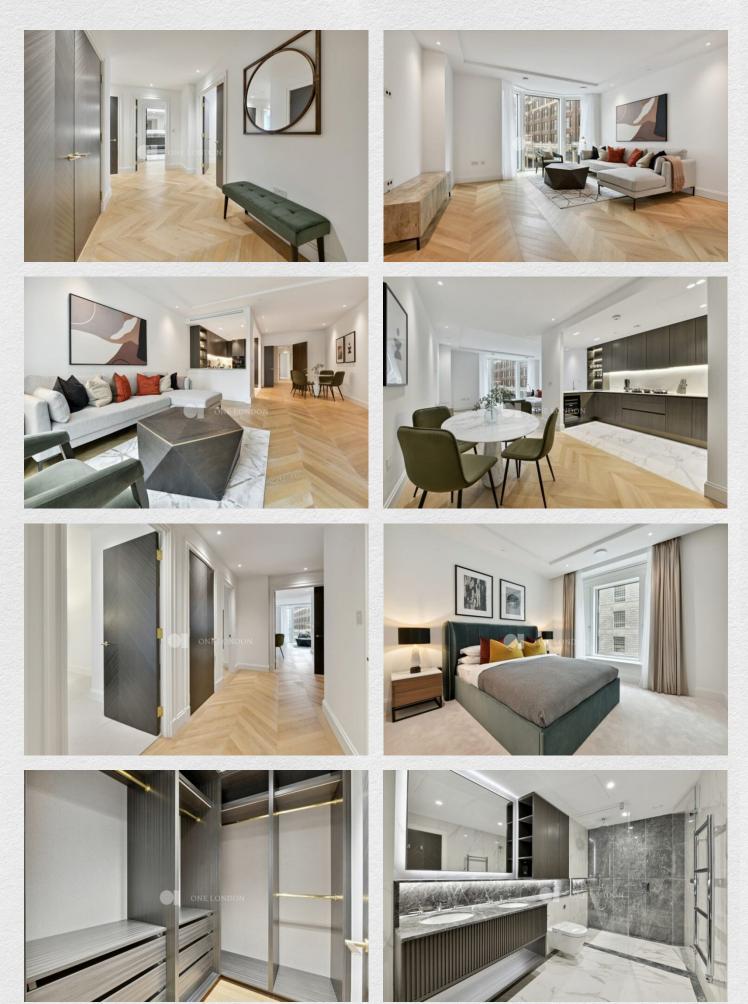

Luxurious 3-bedroom 3 bathroom apartment located in the prestigious Millbank Residences development, available August 2024.

Crafted to the highest of specifications with a spacious and open plan living space featuring a luxury Kitchen with integrated Küppersbusch appliances, principal bedroom with private balcony and en suite shower room, second double bedroom with built in dressing room and en suite, third double bedroom, luxury rainfall shower room. The apartment further benefits from engineered timber flooring, comfort cooling and underfloor heating throughout.

Within the exclusive new development there are excellent residents' amenities including a Gym, Swimming pool, spa and treatments room, cinema room and 24hr concierge.

Millbank is fantastically located near to the theatres of the West End, amenities of Knightsbridge, and wonderful local restaurants. There are excellent educational institutions nearby as well as the transport links of Westminster, Victoria, St James Park and Pimlico Underground and National Rail Stations.