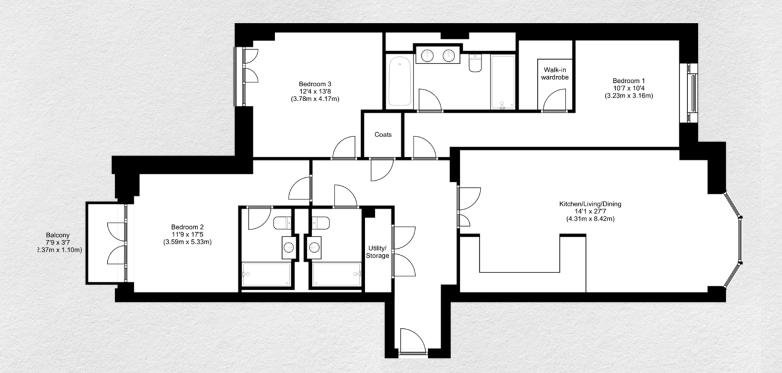

|                          |       |     |      | 1 |
|--------------------------|-------|-----|------|---|
| Address:                 | sq ft | bed | bath |   |
| 9 Millbank, London, SW1P | 1485  | 3   | 3    |   |
|                          |       |     |      |   |

\*\* For illustration purposes only. Could not be to scale. One-London aims to ensure accuracy but is not liable for any discrepancies.