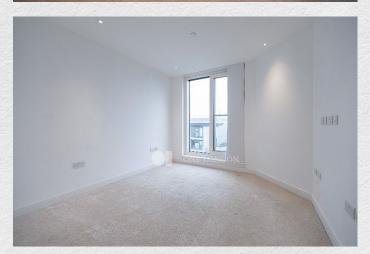

It comprises a large master bedroom with bespoke fitted wardrobes complete with an automatic lighting system, ensuite bathroom and access to a private balcony. There are two further double bedrooms and a luxury shower room with a waterfall shower as well as excellent storage throughout. The open plan kitchen has been fully fitted with marble work surfaces and top-of the-range Siemens appliances and the living room leads onto a private terrace through floor to ceiling windows, which looks out onto the landscaped gardens.