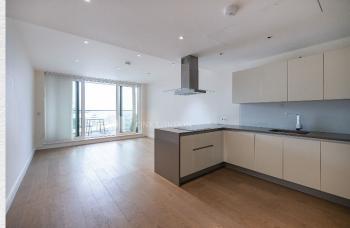

It comprises a large master bedroom with bespoke fitted wardrobes complete with an automatic lighting system, ensuite bathroom and access to a private balcony. There are two further double bedrooms and a luxury shower room with a waterfall shower as well as excellent storage throughout. The open plan kitchen has been fully fitted with marble work surfaces and top-of the-range Siemens appliances and the living room leads onto a private terrace through floor to ceiling windows, which looks out onto the landscaped gardens.