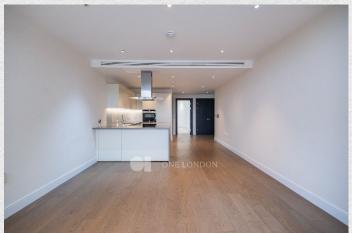

It comprises a large master bedroom with bespoke fitted wardrobes complete with an automatic lighting system, ensuite bathroom and access to a private balcony. There are two further double bedrooms and a luxury shower room with a waterfall shower as well as excellent storage throughout. The open plan kitchen has been fully fitted with marble work surfaces and top-of the-range Siemens appliances and the living room leads onto a private terrace through floor to ceiling windows, which looks out onto the landscaped gardens.