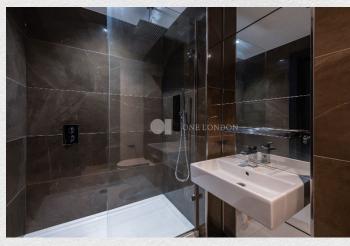

It comprises a large master bedroom with bespoke fitted wardrobes complete with an automatic lighting system, ensuite bathroom and access to a private balcony. There are two further double bedrooms and a luxury shower room with a waterfall shower as well as excellent storage throughout. The open plan kitchen has been fully fitted with marble work surfaces and top-of the-range Siemens appliances and the living room leads onto a private terrace through floor to ceiling windows, which looks out onto the landscaped gardens.