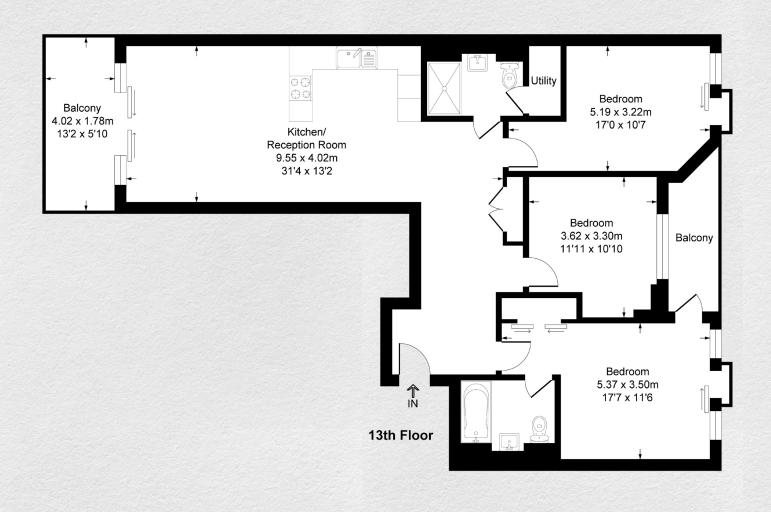

## Cascade Court, Chelsea Bridge, London, SW11

£5,200 pcm

• 13<sup>th</sup> floor

- 3 large bedrooms
- 2 bathrooms
- Spacious dining area
- 2 balconies (dual aspect views)
- 1,110 sq ft
- Luxury finishings
- Luxury residents' facilities
- 24 hour concierge

| Address:                                   | sq ft | bed | bath |  |
|--------------------------------------------|-------|-----|------|--|
| Cascade Court, Chelsea Bridge, London SW11 | 1,110 | 3   | 2    |  |
|                                            |       |     |      |  |

<sup>\*\*</sup> For illustration purposes only. Could not be to scale. One-London aims to ensure accuracy but is not liable for any discrepancies.