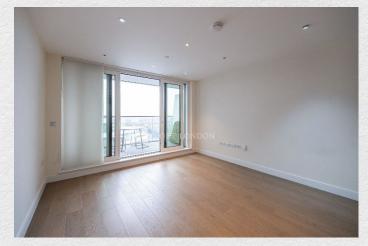

Very spacious dual aspect 3-bedroom apartment situated opposite Battersea Park, in The Vista, Chelsea Bridge. Available now!!

This luxury 3 bed, 2 bath apartment located on the 13th floor (with lift) in Chelsea Vista includes 2 large private balconies (dual aspect views), 24/7 concierge, gym, spa, hydro pool, and luxury finishings throughout 1,110 square feet of living space.

It comprises a large master bedroom with bespoke fitted wardrobes complete with an automatic lighting system, ensuite bathroom and access to a private balcony. There are two further double bedrooms and a luxury shower room with a waterfall shower as well as excellent storage throughout. The open plan kitchen has been fully fitted with marble work surfaces and top-of the-range Siemens appliances and the living room leads onto a private terrace through floor to ceiling windows, which looks out onto the landscaped gardens.

There are dual-aspect views over private gardens and towards Battersea Park from a private terrace. The property additionally benefits from an alarm system, lift access and concierge. Vista is located a short walk from Battersea Park and Queenstown Road overground stations and within easy reach of bus and Underground links to the City.