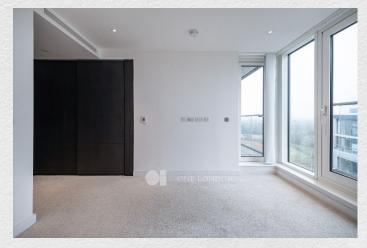

It comprises a large master bedroom with bespoke fitted wardrobes complete with an automatic lighting system, ensuite bathroom and access to a private balcony. There are two further double bedrooms and a luxury shower room with a waterfall shower as well as excellent storage throughout. The open plan kitchen has been fully fitted with marble work surfaces and top-of the-range Siemens appliances and the living room leads onto a private terrace through floor to ceiling windows, which looks out onto the landscaped gardens.