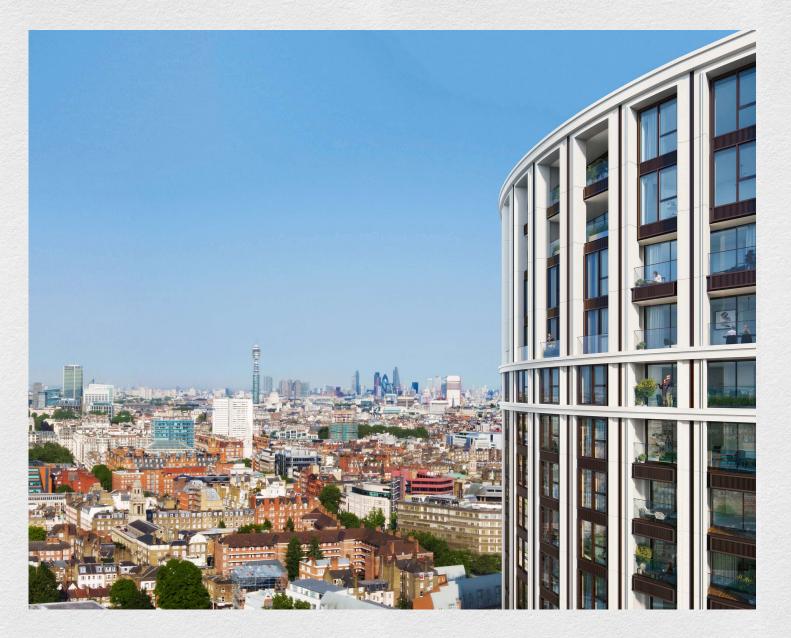

## Westmark Tower, West End Gate, London, W2

£1,800,000

• 3 bedrooms

- 2 bathrooms
- 1,207 sq ft
- Private Balcony
- 24 hr Concierge
- Private Gym, Pool & Spa
- · Cinema screening room

Stunning 3-bedroom, 2-bathroom apartment set within Westmark Tower, a part of the sought after West End Gate development, nearby all the amenities of central London.

West End Gate is located close to the West End, Hyde Park and many transport links from Edgware Road and Paddington including the future Crossrail station for Elizabeth line trains.

| Address:                                  | sq ft | bed | bath |
|-------------------------------------------|-------|-----|------|
| Westmark Tower, West End Gate, London, W2 | 1,207 | 3   | 2    |