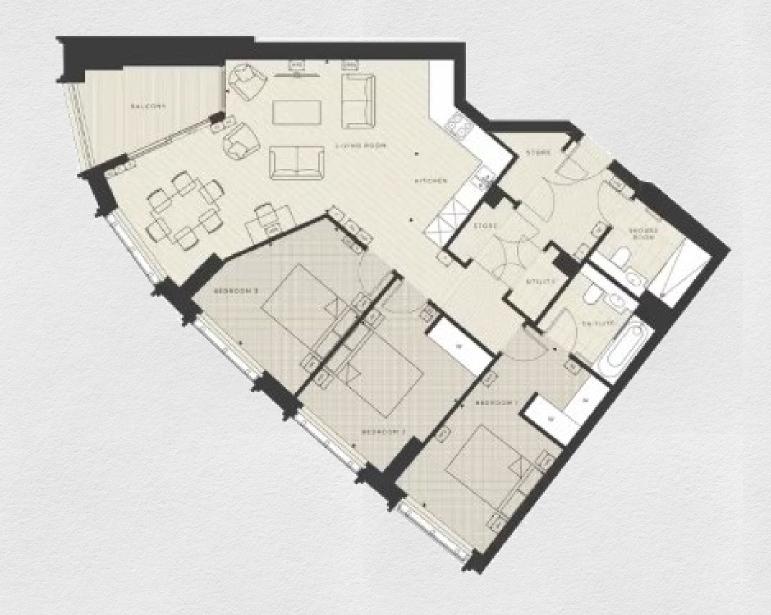

## Westmark Tower, West End Gate, London, W2

£1,800,000

• 3 bedrooms

- 2 bathrooms
- 1,207 sq ft
- Private Balcony
- 24 hr Concierge
- Private Gym, Pool & Spa
- · Cinema screening room

Stunning 3-bedroom, 2-bathroom apartment set within Westmark Tower, a part of the sought after West End Gate development, nearby all the amenities of central London.

This property comprises a very spacious open plan kitchen/dining/living room with access to a private balcony. The 3 large bedrooms have floor to ceiling windows allowing natural light to flood in.

The development benefits from 24HR concierge, secure underground parking, private resident's gym, pool and spa, cinema screening room, business lounge and resident's garden.

<sup>\*\*</sup> For illustration purposes only. Could not be to scale. One-London aims to ensure accuracy but is not liable for any discrepancies.