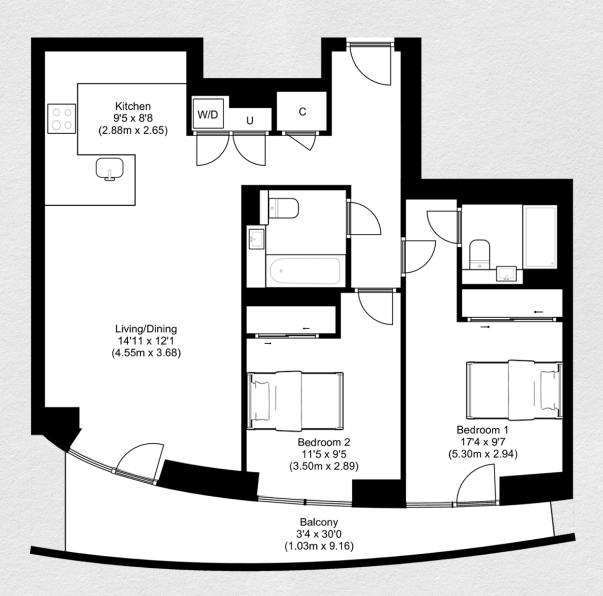

Brand new 2 bedroom, 2 bathroom apartment in the newly built Cassini Tower, part of the White City Living development, London, W12.

This 15<sup>th</sup> floor apartment is made up of an open plan living space with a large, fully fitted kitchen, two large bedrooms, two bathrooms with modern interior and a 104 sq ft private balcony with a beautiful views.

| sq ft | bed | bath |
|-------|-----|------|
| 909   | 2   | 2    |
|       |     |      |
|       | ·   |      |

<sup>\*\*</sup> For illustration purposes only. Could not be to scale. One-London aims to ensure accuracy but is not liable for any discrepancies.