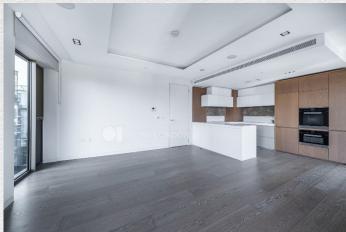

Very spacious three bedroom apartment in the desirable Fitzrovia, London.

This 1076 sq ft. apartment consists of an open plan kitchen/living room with built in Miele appliances perfect for entertaining, a dedicated study room, three large bedrooms (master en-suite) with fitted wardrobes, two stylish bathrooms and a private south-east facing balcony with great views from the sixth floor.

The stylish interior and overall design includes wooden flooring throughout and large windows allowing an abundance of natural light to flood in resulting in a bright and fresh feeling.

Residents will benefit from a wide range of amenities including 24-hour concierge, private dining room, residents' bar and lounge, screening room, gym, sauna and steam room.