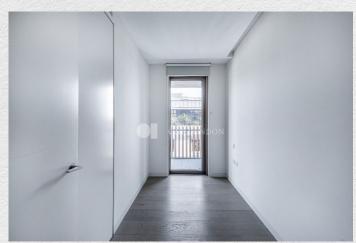

Very spacious three bedroom apartment in the desirable Fitzrovia, London.

This 1076 sq ft. apartment consists of an open plan kitchen/living room with built in Miele appliances perfect for entertaining, a dedicated study room, three large bedrooms (master en-suite) with fitted wardrobes, two stylish bathrooms and a private south-east facing balcony with great views from the sixth floor.

The stylish interior and overall design includes wooden flooring throughout and large windows allowing an abundance of natural light to flood in resulting in a bright and fresh feeling.

Residents will benefit from a wide range of amenities including 24-hour concierge, private dining room, residents' bar and lounge, screening room, gym, sauna and steam room.