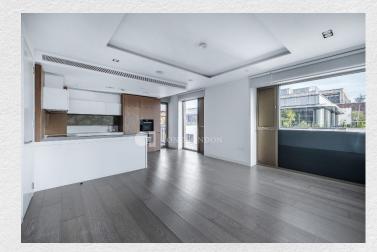

Very spacious three bedroom apartment in the desirable Fitzrovia, London.

This 1076 sq ft. apartment consists of an open plan kitchen/living room with built in Miele appliances perfect for entertaining, a dedicated study room, three large bedrooms (master en-suite) with fitted wardrobes, two stylish bathrooms and a private south-east facing balcony with great views from the sixth floor.

The stylish interior and overall design includes wooden flooring throughout and large windows allowing an abundance of natural light to flood in resulting in a bright and fresh feeling.

Residents will benefit from a wide range of amenities including 24-hour concierge, private dining room, residents' bar and lounge, screening room, gym, sauna and steam room.