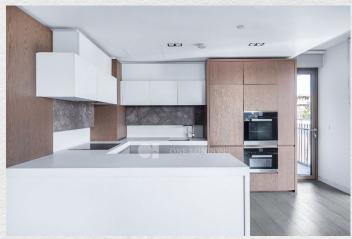

Very spacious three bedroom apartment in the desirable Fitzrovia, London.

This 1076 sq ft. apartment consists of an open plan kitchen/living room with built in Miele appliances perfect for entertaining, a dedicated study room, three large bedrooms (master en-suite) with fitted wardrobes, two stylish bathrooms and a private south-east facing balcony with great views from the sixth floor.

The stylish interior and overall design includes wooden flooring throughout and large windows allowing an abundance of natural light to flood in resulting in a bright and fresh feeling.

Residents will benefit from a wide range of amenities including 24-hour concierge, private dining room, residents' bar and lounge, screening room, gym, sauna and steam room.