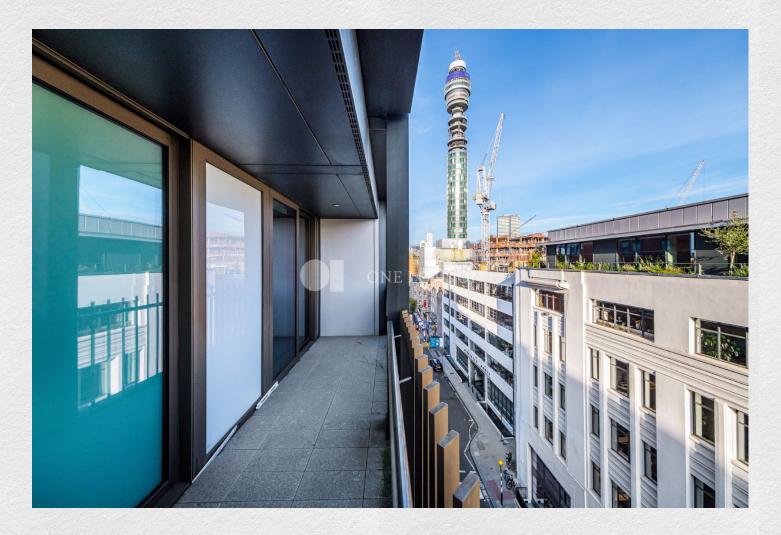

Very spacious three bedroom apartment in the desirable Fitzrovia, London.

This 1076 sq ft. apartment consists of an open plan kitchen/living room with built in Miele appliances perfect for entertaining, a dedicated study room, three large bedrooms (master en-suite) with fitted wardrobes, two stylish bathrooms and a private south-east facing balcony with great views from the sixth floor.

The stylish interior and overall design includes wooden flooring throughout and large windows allowing an abundance of natural light to flood in resulting in a bright and fresh feeling.

Residents will benefit from a wide range of amenities including 24-hour concierge, private dining room, residents' bar and lounge, screening room, gym, sauna and steam room.

The development is perfectly placed to benefit from London's vibrant culture and burgeoning art scene. From shopping on Bond Street and Oxford Street, to dining at some of the city's best restaurants, to peaceful walks in Regent's Park. There is something for everyone.