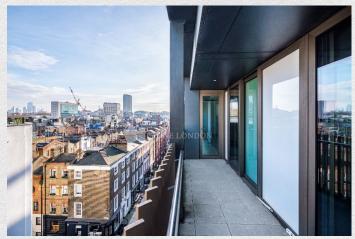

Very spacious three bedroom apartment in the desirable Fitzrovia, London.

This 1076 sq ft. apartment consists of an open plan kitchen/living room with built in Miele appliances perfect for entertaining, a dedicated study room, three large bedrooms (master en-suite) with fitted wardrobes, two stylish bathrooms and a private south-east facing balcony with great views from the sixth floor.

The stylish interior and overall design includes wooden flooring throughout and large windows allowing an abundance of natural light to flood in resulting in a bright and fresh feeling.

Residents will benefit from a wide range of amenities including 24-hour concierge, private dining room, residents' bar and lounge, screening room, gym, sauna and steam room.

The development is perfectly placed to benefit from London's vibrant culture and burgeoning art scene. From shopping on Bond Street and Oxford Street, to dining at some of the city's best restaurants, to peaceful walks in Regent's Park. There is something for everyone.