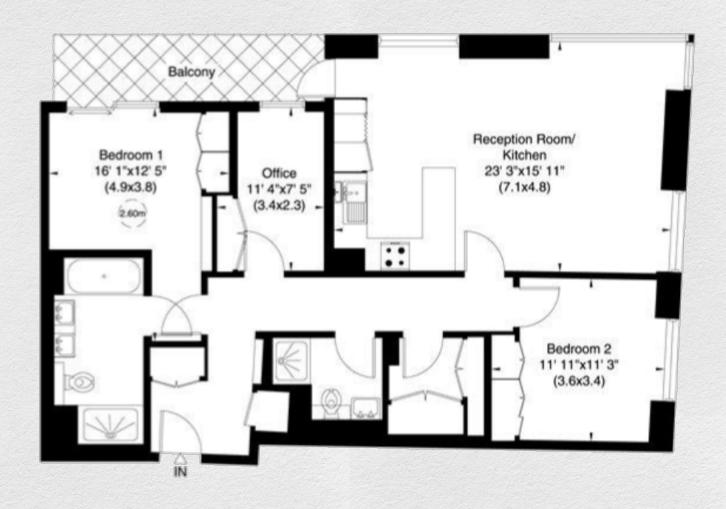

Very spacious three bedroom apartment in the desirable Fitzrovia, London.

This 1076 sq ft. apartment consists of an open plan kitchen/living room with built in Miele appliances perfect for entertaining, a dedicated study room, three large bedrooms (master en-suite) with fitted wardrobes, two stylish bathrooms and a private south-east facing balcony with great views from the sixth floor.

<sup>\*\*</sup> For illustration purposes only. Could not be to scale. One-London aims to ensure accuracy but is not liable for any discrepancies.