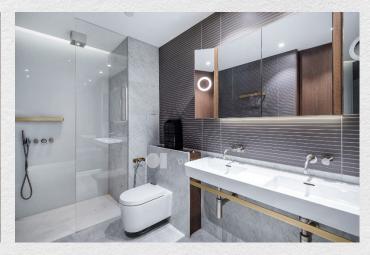

Very spacious three bedroom apartment in the desirable Fitzrovia, London.

This 1076 sq ft. apartment consists of an open plan kitchen/living room with built in Miele appliances perfect for entertaining, a dedicated study room, three large bedrooms (master en-suite) with fitted wardrobes, two stylish bathrooms and a private south-east facing balcony with great views from the sixth floor.

The stylish interior and overall design includes wooden flooring throughout and large windows allowing an abundance of natural light to flood in resulting in a bright and fresh feeling.

Residents will benefit from a wide range of amenities including 24-hour concierge, private dining room, residents' bar and lounge, screening room, gym, sauna and steam room.