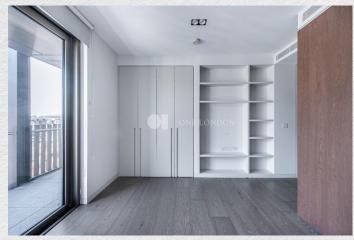

Very spacious three bedroom apartment in the desirable Fitzrovia, London.

This 1076 sq ft. apartment consists of an open plan kitchen/living room with built in Miele appliances perfect for entertaining, a dedicated study room, three large bedrooms (master en-suite) with fitted wardrobes, two stylish bathrooms and a private south-east facing balcony with great views from the sixth floor.

The stylish interior and overall design includes wooden flooring throughout and large windows allowing an abundance of natural light to flood in resulting in a bright and fresh feeling.

Residents will benefit from a wide range of amenities including 24-hour concierge, private dining room, residents' bar and lounge, screening room, gym, sauna and steam room.