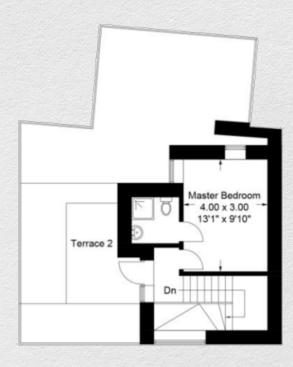

## Hand Axe Yard, St Pancras, London WC1X

£1,350 per week

- 3 bedrooms
- 2 bathrooms
- Semi-detached Townhouse
- Arranged over 3 floors
- 1,119 sq ft
- Fitted wardrobes.
- High spec fixtures & fittings
- 24-hour concierge
- Great transport links
- Easy access to the EuroStar.

First Floor

| Address:                               | sq ft | bed | bath |  |
|----------------------------------------|-------|-----|------|--|
| Hand Axe Yard, St Pancras, London WC1X | 1,119 | 3   | 2    |  |

<sup>\*\*</sup> For illustration purposes only. Could not be to scale. One-London aims to ensure accuracy but is not liable for any discrepancies.