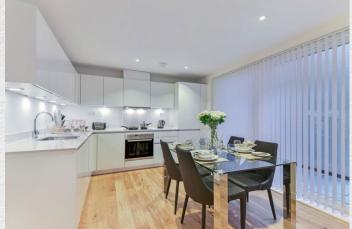

Spacious 3 double bedroom townhouse arranged over 3 floors part of the popular Hand Axe Yard development in St Pancras Place, Kings Cross.

This fully furnished home includes an inviting open plan living space, fitted kitchen with integrated appliances, designer furnishings, wood flooring, fitted wardrobes for the bedrooms and a modern bathroom. The inclusion of three terraces and a garden provide plenty of space to relax. Set within an exclusive development and surrounded by well-maintained gardens this executive townhouse is finished to an exceptional standard.

The smart development enjoys a daytime concierge service, CCTV security, communal front yard and an exclusive on-site gym for residents' use. The townhouse boasts wooden flooring downstairs and comfortable carpet throughout the rest of the property with underfloor heating and air ventilation system as standard.