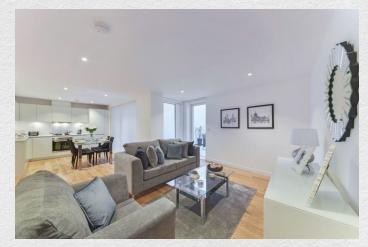

Spacious 3 double bedroom townhouse arranged over 3 floors part of the popular Hand Axe Yard development in St Pancras Place, Kings Cross.

This fully furnished home includes an inviting open plan living space, fitted kitchen with integrated appliances, designer furnishings, wood flooring, fitted wardrobes for the bedrooms and a modern bathroom. The inclusion of three terraces and a garden provide plenty of space to relax. Set within an exclusive development and surrounded by well-maintained gardens this executive townhouse is finished to an exceptional standard.

The smart development enjoys a daytime concierge service, CCTV security, communal front yard and an exclusive on-site gym for residents' use. The townhouse boasts wooden flooring downstairs and comfortable carpet throughout the rest of the property with underfloor heating and air ventilation system as standard.