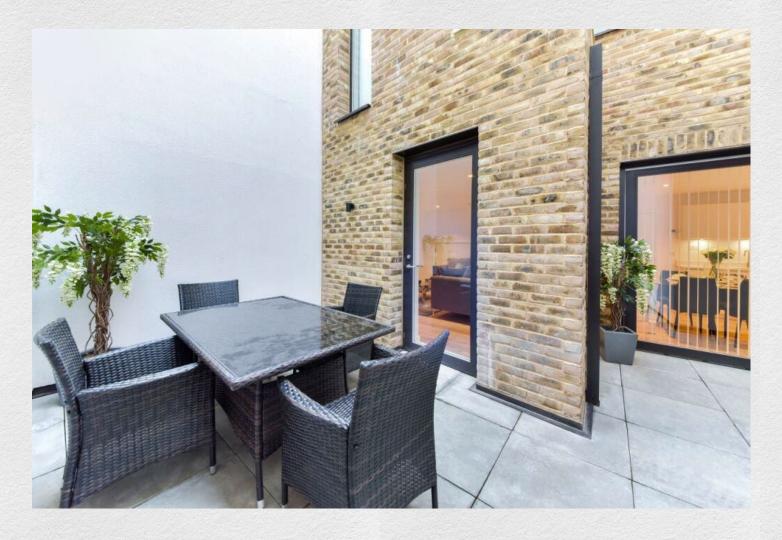

Spacious 3 double bedroom townhouse arranged over 3 floors part of the popular Hand Axe Yard development in St Pancras Place, Kings Cross.

This fully furnished home includes an inviting open plan living space, fitted kitchen with integrated appliances, designer furnishings, wood flooring, fitted wardrobes for the bedrooms and a modern bathroom. The inclusion of three terraces and a garden provide plenty of space to relax. Set within an exclusive development and surrounded by well-maintained gardens this executive townhouse is finished to an exceptional standard.

The smart development enjoys a daytime concierge service, CCTV security, communal front yard and an exclusive on-site gym for residents' use. The townhouse boasts wooden flooring downstairs and comfortable carpet throughout the rest of the property with underfloor heating and air ventilation system as standard.