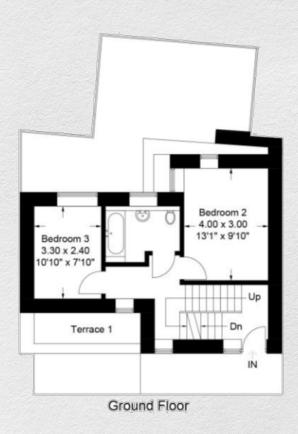

## Hand Axe Yard, St Pancras, London WC1X

£1,350 per week

- 3 bedrooms
- 2 bathrooms
- Semi-detached Townhouse
- Arranged over 3 floors
- 1,119 sq ft
- Fitted wardrobes.
- High spec fixtures & fittings
- 24-hour concierge
- Great transport links
- Easy access to the EuroStar.

First Floor

| Address:                               | sq ft | bed | bath |  |
|----------------------------------------|-------|-----|------|--|
| Hand Axe Yard, St Pancras, London WC1X | 1,119 | 3   | 2    |  |

<sup>\*\*</sup> For illustration purposes only. Could not be to scale. One-London aims to ensure accuracy but is not liable for any discrepancies.