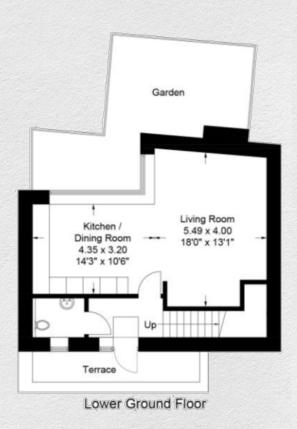

## Hand Axe Yard, St Pancras, London WC1X

£1,350 per week

- 3 bedrooms
- 2 bathrooms
- Semi-detached Townhouse
- Arranged over 3 floors
- 1,119 sq ft
- Fitted wardrobes.
- High spec fixtures & fittings
- 24-hour concierge
- Great transport links
- Easy access to the EuroStar.

First Floor

| Address:                               | sq ft | bed | bath |  |
|----------------------------------------|-------|-----|------|--|
| Hand Axe Yard, St Pancras, London WC1X | 1,119 | 3   | 2    |  |

<sup>\*\*</sup> For illustration purposes only. Could not be to scale. One-London aims to ensure accuracy but is not liable for any discrepancies.