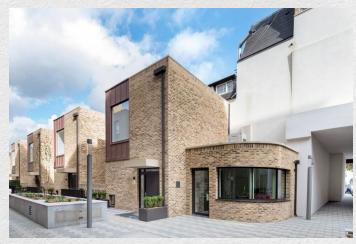

Spacious 3 double bedroom townhouse arranged over 3 floors part of the popular Hand Axe Yard development in St Pancras Place, Kings Cross.

This fully furnished home includes an inviting open plan living space, fitted kitchen with integrated appliances, designer furnishings, wood flooring, fitted wardrobes for the bedrooms and a modern bathroom. The inclusion of three terraces and a garden provide plenty of space to relax. Set within an exclusive development and surrounded by well-maintained gardens this executive townhouse is finished to an exceptional standard.

Hand Axe Yard is located off Gray's Inn Road giving you easy access to King's Cross underground, Euston and St Pancras overground stations. There is also an array of shops, bars and restaurants on your doorstep.