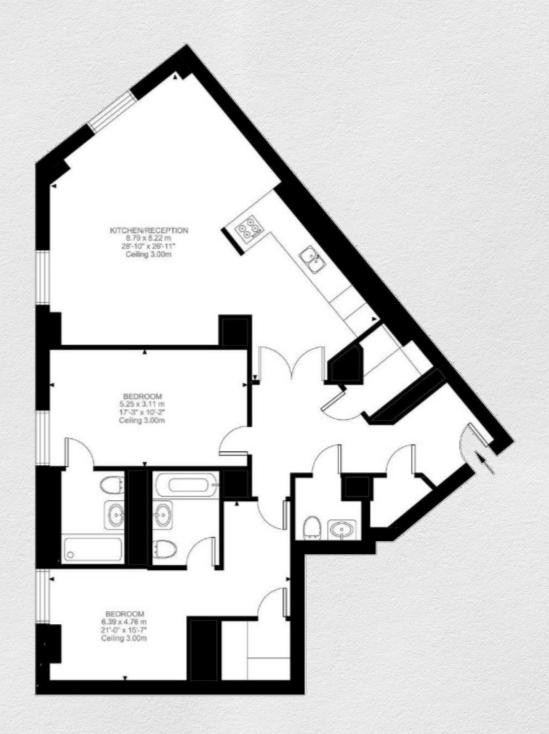

## 9 Millbank Residence, London, SW1P

£3,000,000

- 2 large bedrooms
- 2 bathrooms
- Separate guest bathroom
- · Spacious dining area
- 1,325 sq ft
- River views
- Parking included.
- Gym, spa, steam room & pool
- 24 hour concierge
- Great transport links

This, brand new, stunning apartment in the prestigious Millbank Residence, offered furnished with parking.

The large open plan kitchen and living room has lovely views of the River Thames and boasts a spacious dining area. Located on the second floor, this 1325 square foot apartment has two double bedrooms, two bathrooms and an additional WC. The master bedroom also offers a lovely walk in wardrobe.

| Address:                           | sq ft | bed | bath |
|------------------------------------|-------|-----|------|
| 9 Millbank Residence, London, SW1P | 1,325 | 2   | 2.5  |
|                                    |       |     |      |

<sup>\*\*</sup> For illustration purposes only. Could not be to scale. One-London aims to ensure accuracy but is not liable for any discrepancies.