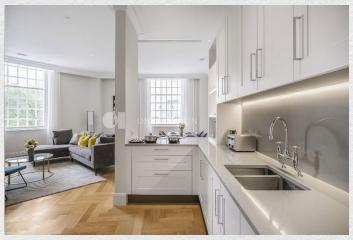

This, brand new, stunning apartment in the prestigious Millbank Residence, offered furnished with parking.

The large open plan kitchen and living room has lovely views of the River Thames and boasts a spacious dining area. Located on the second floor, this 1325 square foot apartment has two double bedrooms, two bathrooms and an additional WC. The master bedroom also offers a lovely walk in wardrobe.