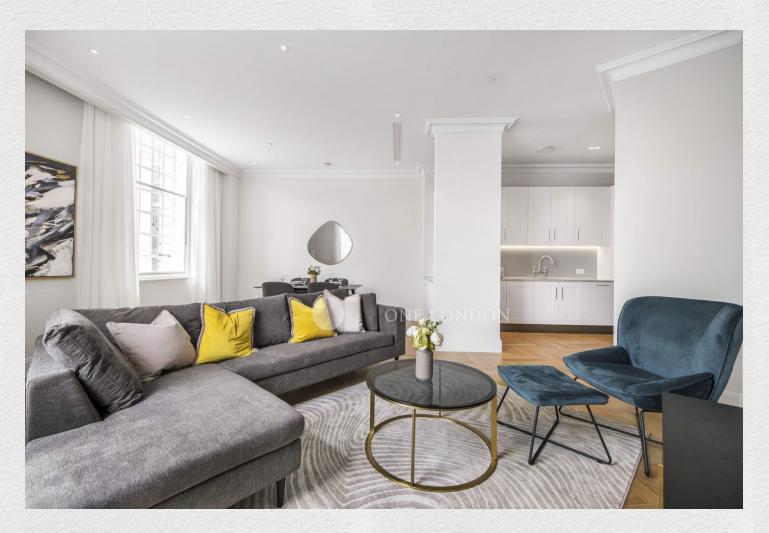

This, brand new, stunning apartment in the prestigious Millbank Residence, offered furnished with parking.

The large open plan kitchen and living room has lovely views of the River Thames and boasts a spacious dining area. Located on the second floor, this 1325 square foot apartment has two double bedrooms, two bathrooms and an additional WC. The master bedroom also offers a lovely walk in wardrobe.

Within the exclusive new development there are excellent residents' amenities including a Gym, Swimming pool, spa and treatments room, cinema room and 24hr concierge. Millbank is fantastically located near to the theatres of the West End, amenities of Knightsbridge, and wonderful local restaurant. There excellent educational institutions nearby as well as the transport links of Westminster, Victoria, St James Park and Pimlico Underground and National Rail Stations.