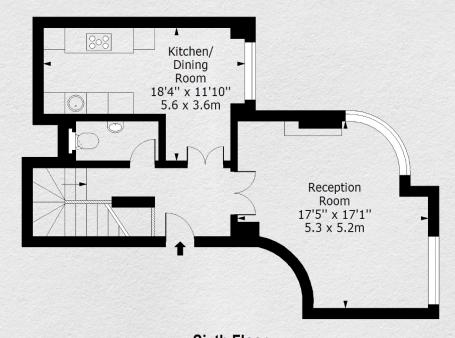

Fifth Floor Floor Area 739 Sq Ft - 68.65 Sq M

Sixth Floor Floor Area 573 Sq Ft - 53.23 Sq M

|                                |       |     |      | - |
|--------------------------------|-------|-----|------|---|
| Address:                       | sq ft | bed | bath |   |
| North Row, Mayfair, London, W1 | 1,312 | 2   | 2    |   |

<sup>\*\*</sup> For illustration purposes only. Could not be to scale. One-London aims to ensure accuracy but is not liable for any discrepancies.