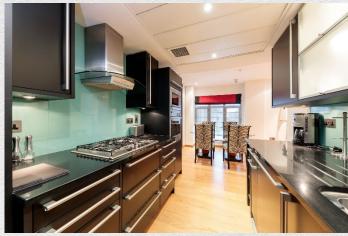

Stunning 2 bedroom, 2 bathroom duplex apartment in prestigious Mayfair, London.

Located on the 5th and 6th floors with great views of the Mayfair Cityscape, this fantastic apartment consists of 2 large en-suite bedrooms, a guest washroom, an open plan living space with a separate full integrated kitchen. The floor to ceiling windows provides an abundance of natural light and fantastic views, whilst maintaining a quiet and peaceful space.