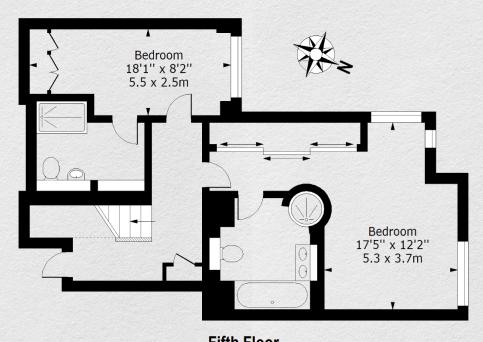

Fifth Floor Floor Area 739 Sq Ft - 68.65 Sq M

Sixth Floor Floor Area 573 Sq Ft - 53.23 Sq M

|                                |       |     |      | - |
|--------------------------------|-------|-----|------|---|
| Address:                       | sq ft | bed | bath |   |
| North Row, Mayfair, London, W1 | 1,312 | 2   | 2    |   |

<sup>\*\*</sup> For illustration purposes only. Could not be to scale. One-London aims to ensure accuracy but is not liable for any discrepancies.