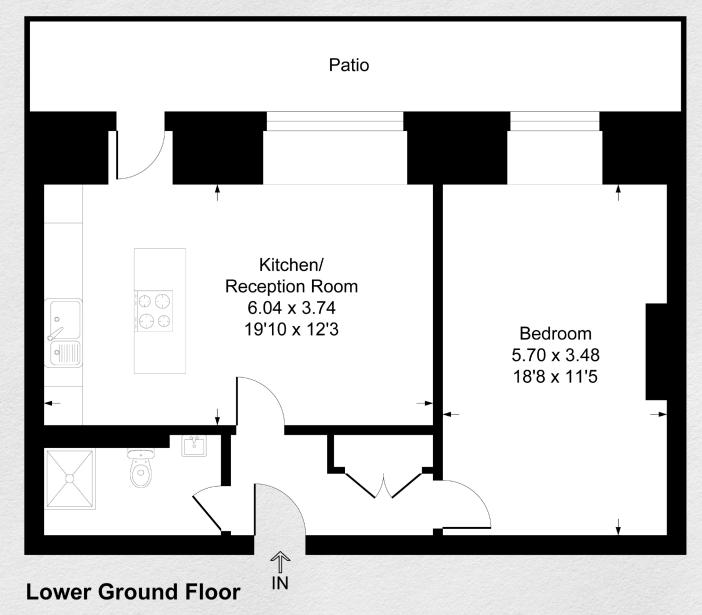

## Buckingham Gate, London SW1

£1,275,000

- 1 bedroom
- 1 bathroom
- Spacious living area
- Large private patio
- Bright and modern
- 654 sq ft
- Next to Buckingham Palace
- 24 hour concierge

Exceptional location. This 1 bedroom, 1 bathroom apartment is right next to Buckingham Palace Available now !!

This modern lower ground apartment in a prestigious development situated right next Buckingham Palace.

The apartment has a spacious open plan reception room, large bedroom and high specification fixtures and fittings throughout. The flat also benefits from a concierge and lift access

<sup>\*\*</sup> For illustration purposes only. Could not be to scale. One-London aims to ensure accuracy but is not liable for any discrepancies.