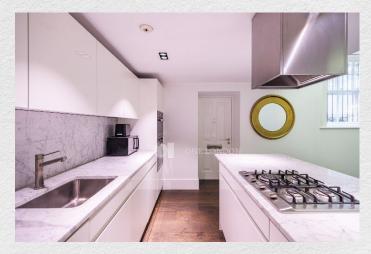

## Buckingham Gate, London SW1

£1,275,000

- 1 bedroom
- 1 bathroom
- Spacious living area
- Large private patio
- Bright and modern
- 654 sq ft
- Next to Buckingham Palace
- 24 hour concierge

Exceptional location. This 1 bedroom, 1 bathroom apartment is right next to Buckingham Palace Available now !!

This modern lower ground apartment in a prestigious development situated right next Buckingham Palace.

The apartment has a spacious open plan reception room, large bedroom and high specification fixtures and fittings throughout. The flat also benefits from a concierge and lift access