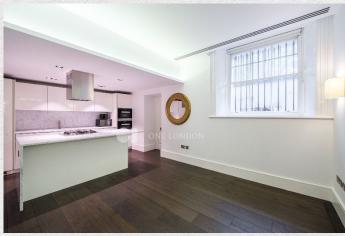

## Buckingham Gate, London SW1

£1,275,000

- 1 bedroom
- 1 bathroom
- Spacious living area
- Large private patio
- Bright and modern
- 654 sq ft
- Next to Buckingham Palace
- 24 hour concierge

Exceptional location. This 1 bedroom, 1 bathroom apartment is right next to Buckingham Palace Available now !!

This modern lower ground apartment in a prestigious development situated right next Buckingham Palace.

The apartment has a spacious open plan reception room, large bedroom and high specification fixtures and fittings throughout. The flat also benefits from a concierge and lift access