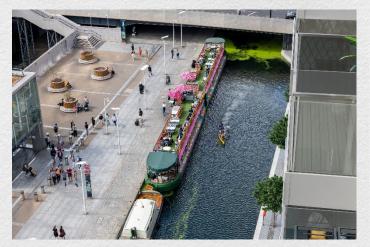

## Penthouse - Canalside Walk, London, W2

£14,000 pcm

- 4 bedrooms
- 1 reception room
- 4 bathrooms
- 1,996 sq ft
- Balcony
- Concierge
- New Build
- Parking
- Upper floor

Located on the 11th floor within a newly built building in Paddington Basin, this is an exceptional four bedroom lateral apartment with stunning views across the canal, Paddington and beyond.

Canalside Walk is a highly desirable location with amenities such as cafes below and entrance to Paddington station across the canal

Located in an outstanding and striking waterside location in the heart of Central London with the West End's world-class shopping, theatres and restaurants on its doorstep.