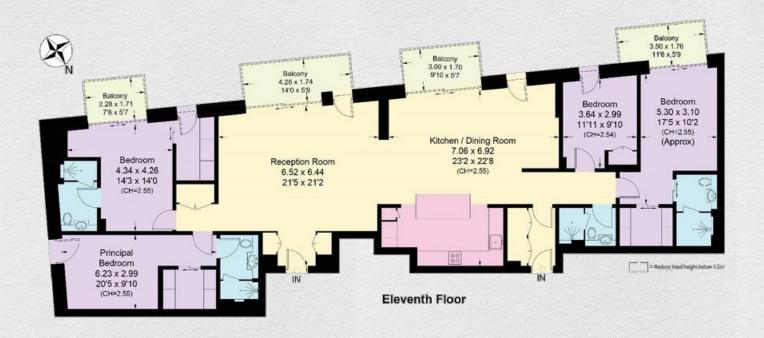

## Penthouse - Canalside Walk, London, W2

£14,000 pcm

- 4 bedrooms
- 1 reception room
- 4 bathrooms
- 1,996 sq ft
- Balcony
- Concierge
- New Build
- Parking
- Upper floor

Located on the 11th floor within a newly built building in Paddington Basin, this is an exceptional four bedroom lateral apartment with stunning views across the canal, Paddington and beyond.

The property has an impressive front with four south west facing balconies, which allows floods of natural light throughout. The property has been finished to an extremely high specification throughout, and benefits from 2 parking spaces with electric charging points and a 24 hour concierge.

Three out of the four spacious bedrooms benefit from a walk in wardrobe and also en suite. The kitchen faces the wonderful views and benefits from integrated appliances and a free standing island, ideal to also be used as a breakfast bar.

<sup>\*\*</sup> For illustration purposes only. Could not be to scale. One-London aims to ensure accuracy but is not liable for any discrepancies.