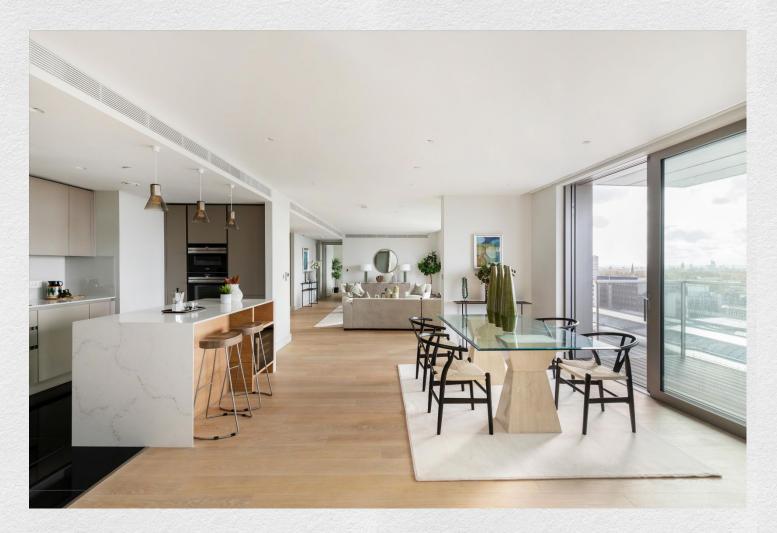

## Penthouse - Canalside Walk, London, W2

£14,000 pcm

- 4 bedrooms
- 1 reception room
- 4 bathrooms
- 1,996 sq ft
- Balcony
- Concierge
- New Build
- Parking
- Upper floor

Located on the 11th floor within a newly built building in Paddington Basin, this is an exceptional four bedroom lateral apartment with stunning views across the canal, Paddington and beyond.

The property has an impressive front with four south west facing balconies, which allows floods of natural light throughout. The property has been finished to an extremely high specification throughout, and benefits from 2 parking spaces with electric charging points and a 24 hour concierge.

Three out of the four spacious bedrooms benefit from a walk in wardrobe and also en suite. The kitchen faces the wonderful views and benefits from integrated appliances and a free standing island, ideal to also be used as a breakfast bar.