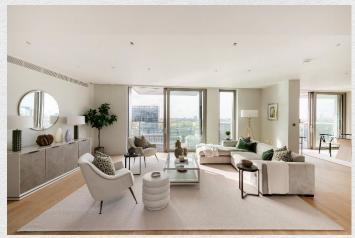

The property has an impressive front with four south west facing balconies, which allows floods of natural light throughout. The property has been finished to an extremely high specification throughout, and benefits from 2 parking spaces with electric charging points and a 24 hour concierge.

Three out of the four spacious bedrooms benefit from a walk in wardrobe and also en suite. The kitchen faces the wonderful views and benefits from integrated appliances and a free standing island, ideal to also be used as a breakfast bar.