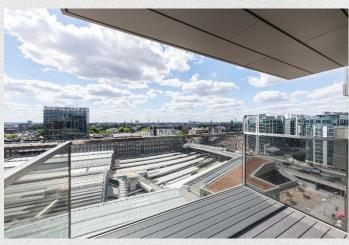

## Penthouse - Canalside Walk, London, W2

£14,000 pcm

- 4 bedrooms
- 1 reception room
- 4 bathrooms
- 1,996 sq ft
- Balcony
- Concierge
- New Build
- Parking
- Upper floor

Located on the 11th floor within a newly built building in Paddington Basin, this is an exceptional four bedroom lateral apartment with stunning views across the canal, Paddington and beyond.

The property has an impressive front with four south west facing balconies, which allows floods of natural light throughout. The property has been finished to an extremely high specification throughout, and benefits from 2 parking spaces with electric charging points and a 24 hour concierge.