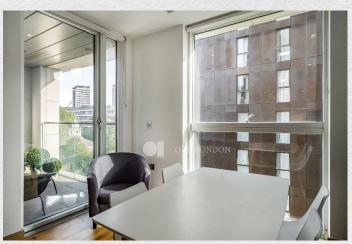

Large 1 bedroom, 1 bathroom apartment in a modern development located close to the Paddington Basin.

This 7<sup>th</sup> floor apartment offers a spacious open plan reception including an inviting living and dining area, fitted kitchen with integrated appliances, wood flooring, fitted bedroom storage, stylish bathroom suites and a large private terrace with great views from the upper floor.