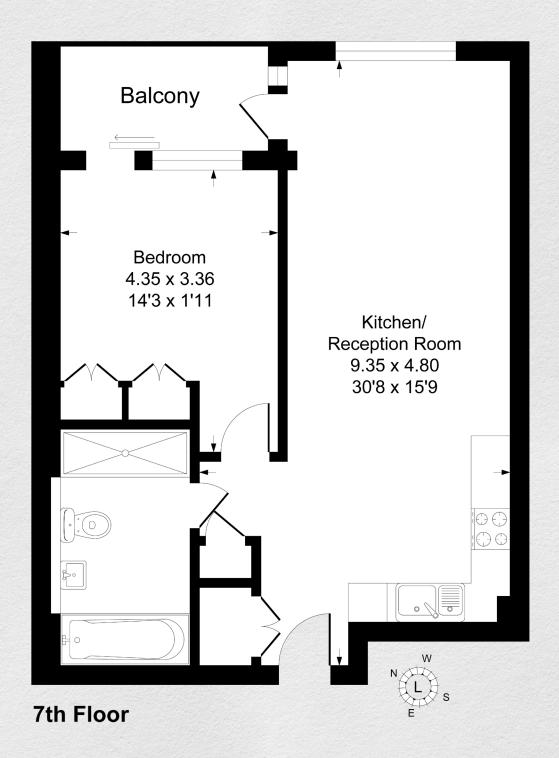

## 7th floor, Paddington Exchange, London W2

£750,000

- Brand new
- 1 bedrooms
- 1 bathrooms
- 621 sq ft
- Parking included
- Private balcony
- Upper floor
- Roof Gardens
- Luxury residents facilities
- 24 concierge
- Great transport links

Large 1 bedroom, 1 bathroom apartment in a modern development located close to the Paddington Basin.

This 7<sup>th</sup> floor apartment offers a spacious open plan reception including an inviting living and dining area, fitted kitchen with integrated appliances, wood flooring, fitted bedroom storage, stylish bathroom suites and a large private terrace with great views from the upper floor.

The development is also within walking distance to the bars, cafes and restaurants within Paddington Basin, Little Venice and Sheldon Square

| dress:                                                 | sq ft | bed | bath |
|--------------------------------------------------------|-------|-----|------|
| 7 <sup>th</sup> floor, Paddington Exchange, London, W2 | 621   | 1   | 1    |

<sup>\*\*</sup> For illustration purposes only. Could not be to scale. One-London aims to ensure accuracy but is not liable for any discrepancies.