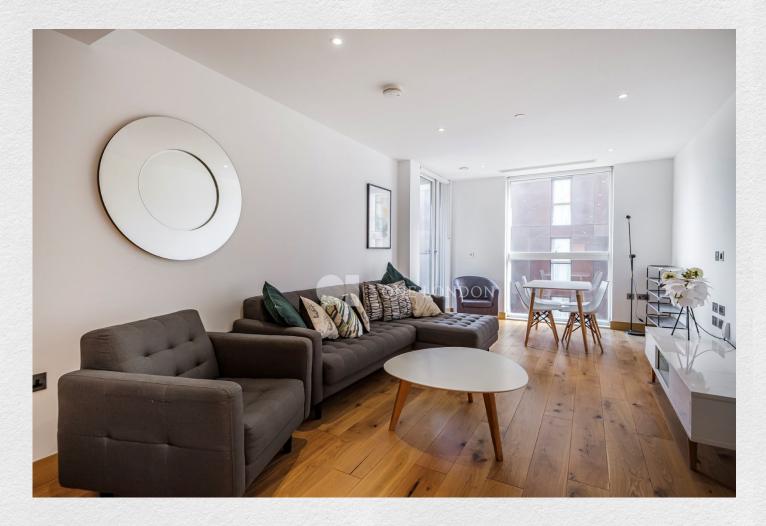

Large 1 bedroom, 1 bathroom apartment in a modern development located close to the Paddington Basin.

This 7<sup>th</sup> floor apartment offers a spacious open plan reception including an inviting living and dining area, fitted kitchen with integrated appliances, wood flooring, fitted bedroom storage, stylish bathroom suites and a large private terrace with great views from the upper floor.