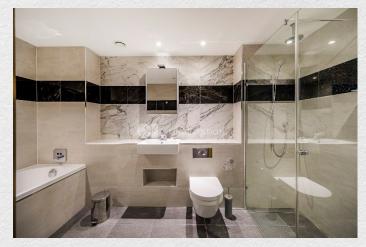

Large 1 bedroom, 1 bathroom apartment in a modern development located close to the Paddington Basin.

This 7<sup>th</sup> floor apartment offers a spacious open plan reception including an inviting living and dining area, fitted kitchen with integrated appliances, wood flooring, fitted bedroom storage, stylish bathroom suites and a large private terrace with great views from the upper floor.