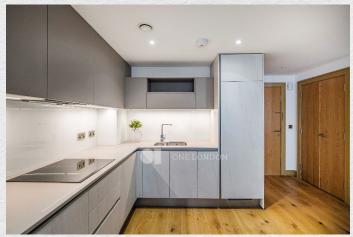

Large 1 bedroom, 1 bathroom apartment in a modern development located close to the Paddington Basin.

This 7<sup>th</sup> floor apartment offers a spacious open plan reception including an inviting living and dining area, fitted kitchen with integrated appliances, wood flooring, fitted bedroom storage, stylish bathroom suites and a large private terrace with great views from the upper floor.