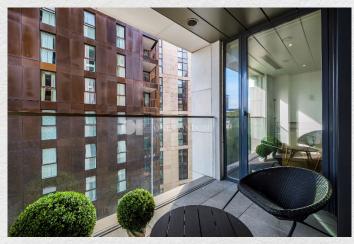

Large 1 bedroom, 1 bathroom apartment in a modern development located close to the Paddington Basin.

This 7<sup>th</sup> floor apartment offers a spacious open plan reception including an inviting living and dining area, fitted kitchen with integrated appliances, wood flooring, fitted bedroom storage, stylish bathroom suites and a large private terrace with great views from the upper floor.