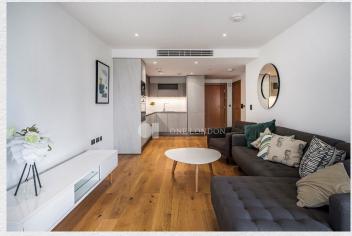

Large 1 bedroom, 1 bathroom apartment in a modern development located close to the Paddington Basin.

This 7<sup>th</sup> floor apartment offers a spacious open plan reception including an inviting living and dining area, fitted kitchen with integrated appliances, wood flooring, fitted bedroom storage, stylish bathroom suites and a large private terrace with great views from the upper floor.