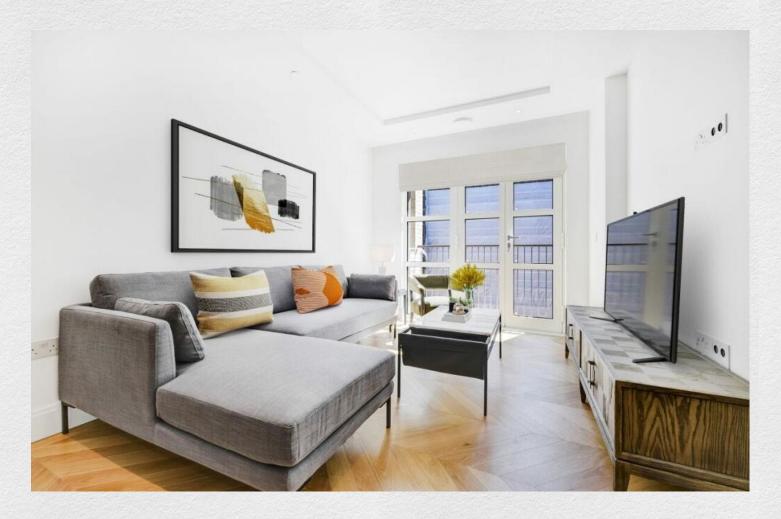

This, brand new, 2 bedroom, 2 bathroom apartment in the prestigious Millbank Quarter, offered furnished.

The large open reception room leads into a modern kitchen/dining area. Ideal for entertaining. The large master bedroom is en-suite with its own balcony. The second balcony is a large and leads from the second bedroom. Located on the fifth floor, this 1,011 square foot apartment has two double bedrooms, two bathrooms.

Within the exclusive new development there are excellent residents' amenities including a Gym, Swimming pool, spa and treatments room, cinema room and 24hr concierge

Millbank is fantastically located near to the theatres of the West End, amenities of Knightsbridge, and wonderful local restaurants. There are excellent educational institutions nearby as well as the transport links of Westminster, Victoria, St James Park and Pimlico Underground and National Rail Stations.