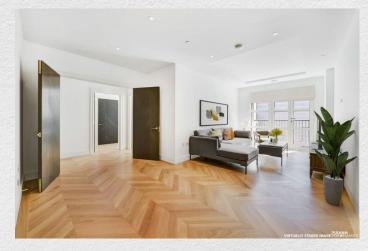

This, brand new, 2 bedroom, 2 bathroom apartment in the prestigious Millbank Quarter, offered furnished.

The large open reception room leads into a modern kitchen/dining area. Ideal for entertaining. The large master bedroom is en-suite with its own balcony. The second balcony is a large and leads from the second bedroom. Located on the fifth floor, this 1,011 square foot apartment has two double bedrooms, two bathrooms.

Within the exclusive new development there are excellent residents' amenities including a Gym, Swimming pool, spa and treatments room, cinema room and 24hr concierge

Millbank is fantastically located near to the theatres of the West End, amenities of Knightsbridge, and wonderful local restaurants. There are excellent educational institutions nearby as well as the transport links of Westminster, Victoria, St James Park and Pimlico Underground and National Rail Stations.