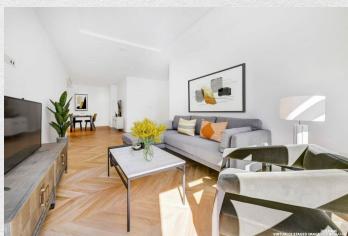

## 9 Millbank, London, SW1P

£2,000,000

- 2 large bedrooms
- 2 bathrooms
- 2 private balconies
- Spacious dining area
- 1,011 sq ft
- · Fifth floor
- Luxury residents facilities
- Prestigious location
- 24 hour concierge

This, brand new, 2 bedroom, 2 bathroom apartment in the prestigious Millbank Quarter, offered furnished.

The large open reception room leads into a modern kitchen/dining area. Ideal for entertaining. The large master bedroom is en-suite with its own balcony. The second balcony is a large and leads from the second bedroom. Located on the fifth floor, this 1,011 square foot apartment has two double bedrooms, two bathrooms.