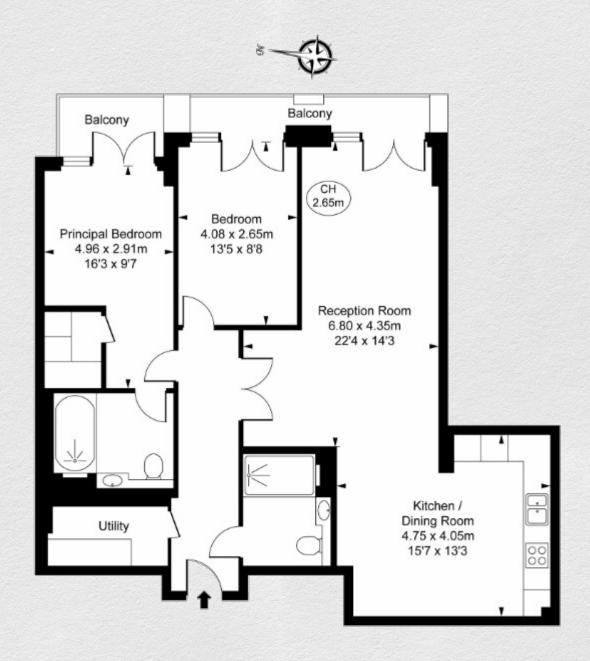

## 9 Millbank, London, SW1P

£2,000,000

- 2 large bedrooms
- 2 bathrooms
- 2 private balconies
- Spacious dining area
- 1,011 sq ft
- · Fifth floor
- Luxury residents facilities
- Prestigious location
- 24 hour concierge

This, brand new, 2 bedroom, 2 bathroom apartment in the prestigious Millbank Quarter, offered furnished.

The large open reception room leads into a modern kitchen/dining area. Ideal for entertaining. The large master bedroom is en-suite with its own balcony. The second balcony is a large and leads from the second bedroom. Located on the fifth floor, this 1,011 square foot apartment has two double bedrooms, two bathrooms.

<sup>\*\*</sup> For illustration purposes only. Could not be to scale. One-London aims to ensure accuracy but is not liable for any discrepancies.