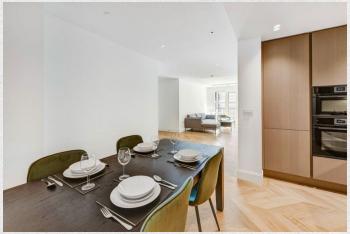

This, brand new, 2 bedroom, 2 bathroom apartment in the prestigious Millbank Quarter, offered furnished.

The large open reception room leads into a modern kitchen/dining area. Ideal for entertaining. The large master bedroom is en-suite with its own balcony. The second balcony is a large and leads from the second bedroom. Located on the fifth floor, this 1,011 square foot apartment has two double bedrooms, two bathrooms.

Within the exclusive new development there are excellent residents' amenities including a Gym, Swimming pool, spa and treatments room, cinema room and 24hr concierge

Millbank is fantastically located near to the theatres of the West End, amenities of Knightsbridge, and wonderful local restaurants. There are excellent educational institutions nearby as well as the transport links of Westminster, Victoria, St James Park and Pimlico Underground and National Rail Stations.