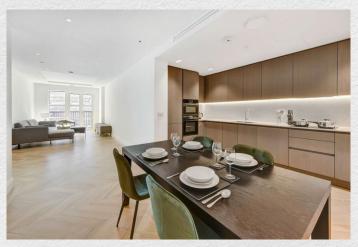

This, brand new, 2 bedroom, 2 bathroom apartment in the prestigious Millbank Quarter, offered furnished.

The large open reception room leads into a modern kitchen/dining area. Ideal for entertaining. The large master bedroom is en-suite with its own balcony. The second balcony is a large and leads from the second bedroom. Located on the fifth floor, this 1,011 square foot apartment has two double bedrooms, two bathrooms.

Within the exclusive new development there are excellent residents' amenities including a Gym, Swimming pool, spa and treatments room, cinema room and 24hr concierge

Millbank is fantastically located near to the theatres of the West End, amenities of Knightsbridge, and wonderful local restaurants. There are excellent educational institutions nearby as well as the transport links of Westminster, Victoria, St James Park and Pimlico Underground and National Rail Stations.