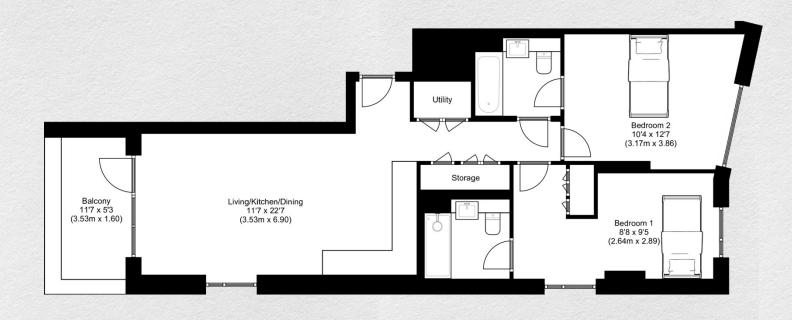

## Pheonix Court, Oval Village, London, SE11

£1,000,000

- Re-sale property
- 2 bedrooms
- 2 bathrooms
- 841 sq ft
- Private balcony
- Great views across London
- Sought after location
- Luxury residents' facilities
- Great transport links
- 24-hour Concierge

| ddress:                                   | sq ft | bed | bath |
|-------------------------------------------|-------|-----|------|
| Pheonix Court, Oval Village, London, SE11 | 841   | 2   | 2    |

<sup>\*\*</sup> For illustration purposes only. Could not be to scale. One-London aims to ensure accuracy but is not liable for any discrepancies.