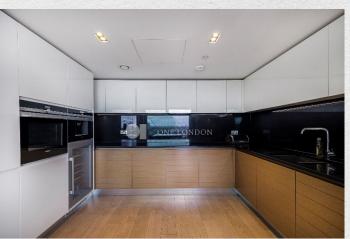

Spacious 2 bedroom 2 bathroom apartment of 1,486 sq.ft with stunning, direct river views.

A prestigious riverside development created by Rogers Stirk Harbour and Partners.

This spacious property has been finished to the highest standard and offers a large reception room with floor to ceiling windows allowing natural light to flood in from the balcony. A sperate winter garden facing the opposite direction allowing you to choose from 2 separate external spaces to relax in and enjoy the river views.