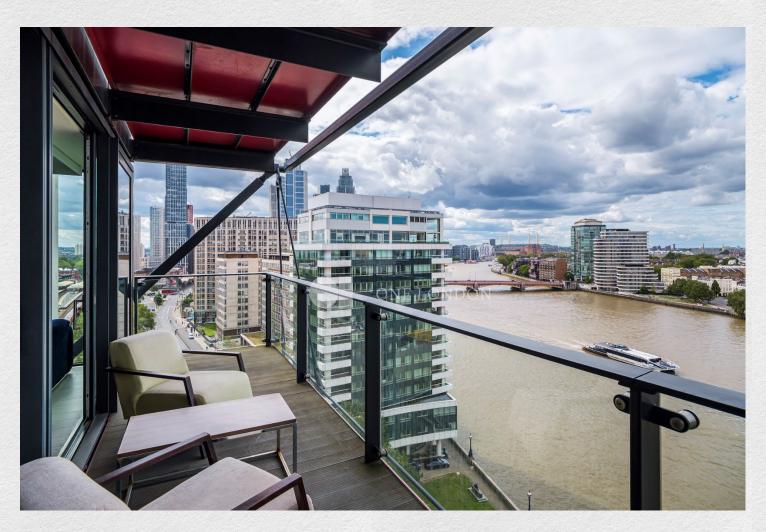

## Merano Residences, Albert Embankment, London, SE1

£2,000,000

- 2 bedrooms (both en-suite)
- 2 bathrooms
- Separate cloakroom/WC
- Large separate living room
- 1, 486 sq ft internal
- 265 sq ft balcony & winter garden
- Direct river views
- Underground parking
- Sought after location
- 24 hr concierge

Spacious 2 bedroom 2 bathroom apartment of 1,486 sq.ft with stunning, direct river views.

A prestigious riverside development created by Rogers Stirk Harbour and Partners.

This spacious property has been finished to the highest standard and offers a large reception room with floor to ceiling windows allowing natural light to flood in from the balcony. A sperate winter garden facing the opposite direction allowing you to choose from 2 separate external spaces to relax in and enjoy the river views.

Merano Residences will also provide residents with a dedicated 24-hour concierge service, a shared external roof terrace on level 14 and bike storage in the basement. Underground parking is also available