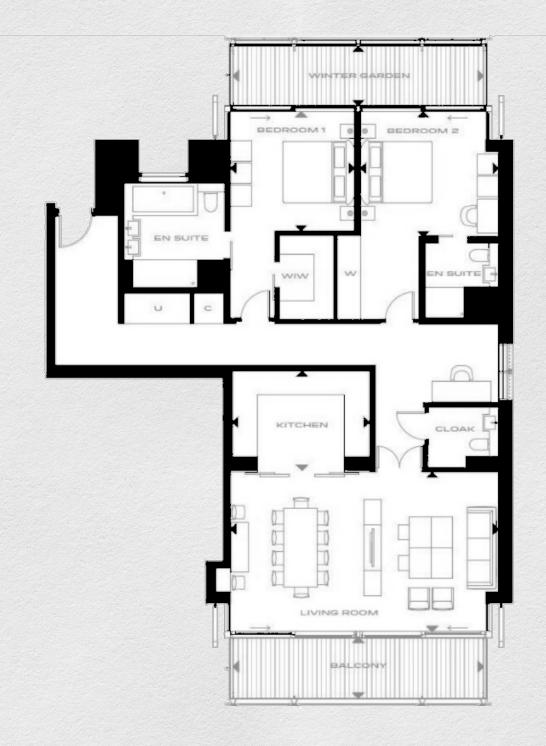

## Merano Residences, Albert Embankment, London, SE1

£2,000,000

- 2 bedrooms (both en-suite)
- 2 bathrooms
- Separate cloakroom/WC
- Large separate living room
- 1, 486 sq ft internal
- 265 sq ft balcony & winter garden
- Direct river views
- Underground parking
- Sought after location
- 24 hr concierge

Spacious 2 bedroom 2 bathroom apartment of 1,486 sq.ft with stunning, direct river views.

A prestigious riverside development created by Rogers Stirk Harbour and Partners.

This spacious property has been finished to the highest standard and offers a large reception room with floor to ceiling windows allowing natural light to flood in from the balcony. A sperate winter garden facing the opposite direction allowing you to choose from 2 separate external spaces to relax in and enjoy the river views.

## ONE LONDON

| Address:                                          |                       | sq ft | bed | bath |
|---------------------------------------------------|-----------------------|-------|-----|------|
| Merano Residences, Albert Embankment, London, SE1 | internal              | 1,486 | 2   | 2    |
|                                                   | balcony + roof garden | 265   |     |      |

\*\* For illustration purposes only. Could not be to scale. One-London aims to ensure accuracy but is not liable for any discrepancies.