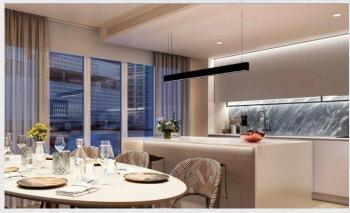

This luxury two bedroom apartment is located on the 3rd floor in the Westmount Building, White City development. The open plan 832 Sq. ft of living space with a South West facing balcony of 52 Sq Ft overlooking the communal garden is all part of the Westmont Club experience.