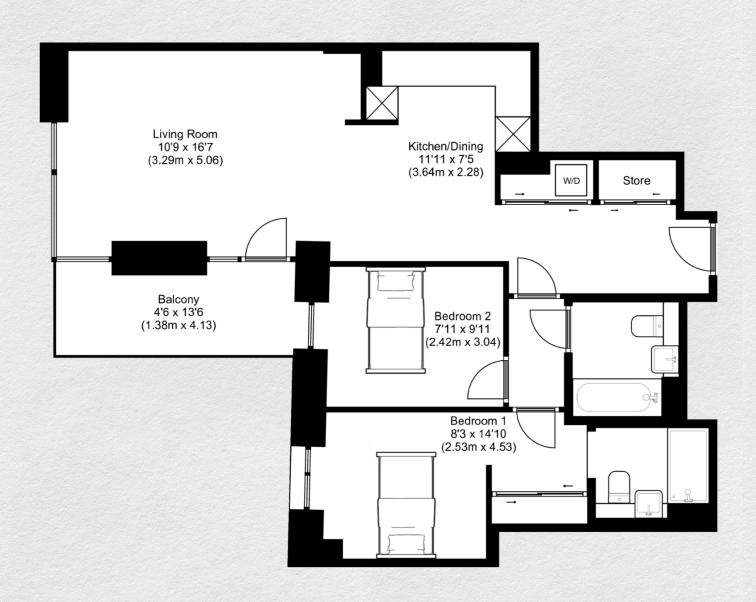

This luxury two bedroom apartment is located on the 3rd floor in the Westmount Building, White City development. The open plan 832 Sq. ft of living space with a South West facing balcony of 52 Sq Ft overlooking the communal garden is all part of the Westmont Club experience.

\*\* For illustration purposes only. Could not be to scale. One-London aims to ensure accuracy but is not liable for any discrepancies.