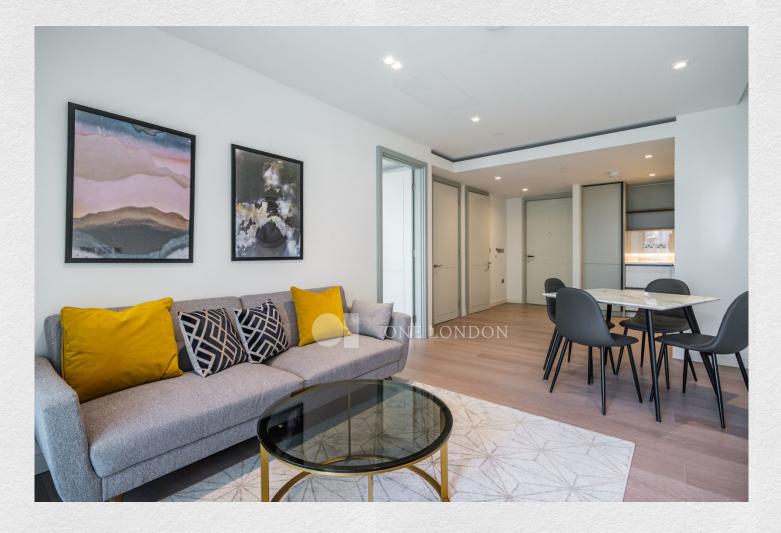

## Westmark Tower, London, W2

- 1 bedroom
- 1 bathroom
- Large wardrobe space in bedroom
- 540 sq ft
- Private Balcony
- South facing view
- 4<sup>th</sup> floor
- 24 hr Concierge
- Luxury residents' facilities

Beautifully furnished 1 bedroom, 1 bathroom apartment set on the 4th floor within Westmark Tower, part of the sought after West End Gate development, nearby all the amenities of central London.

This brand new property comprises a spacious open plan kitchen/ living room with access to a private balcony a double bedroom with a large wardrobe space, and a beautifully designed bathroom.