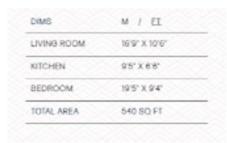

## Westmark Tower, London, W2

- 1 bedroom
- 1 bathroom
- Large wardrobe space in bedroom
- 540 sq ft
- Private Balcony
- South facing view
- 4<sup>th</sup> floor
- 24 hr Concierge
- Luxury residents' facilities