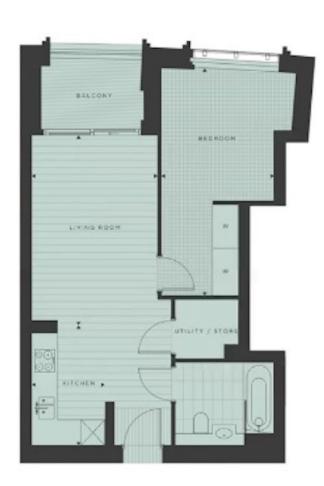

Beautifully furnished 1 bedroom, 1 bathroom apartment set on the 4th floor within Westmark Tower, part of the sought after West End Gate development, nearby all the amenities of central London.

This brand new property comprises a spacious open plan kitchen/ living room with access to a private balcony a double bedroom with a large wardrobe space, and a beautifully designed bathroom.