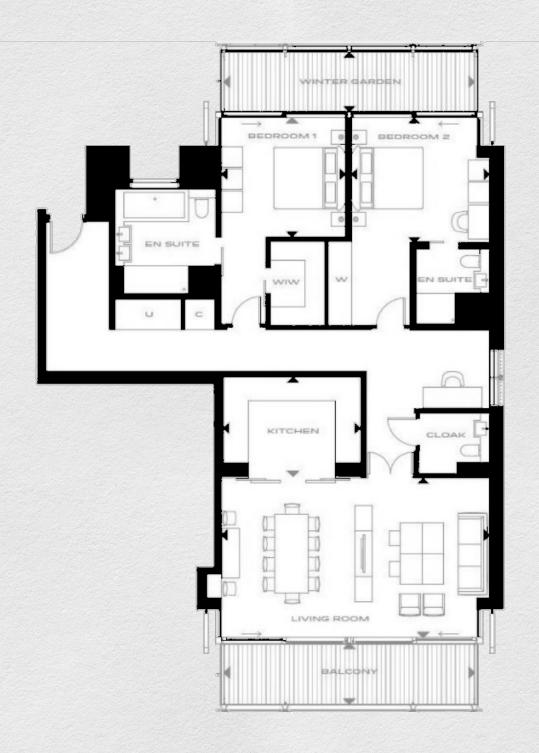

## Merano Residences, Albert Embankment, London, SE1

£5,200 pcm

- Available August 2024
- 2 bedrooms (both en-suite)
- 2 bathrooms
- Separate cloakroom/WC
- Large separate living room
- 1,486 sq ft internal
- 265 sq ft balcony & winter garden
- Direct river views
- Underground parking
- Sought after location
- 24 hr concierge

Spacious 2 bedroom 2 bathroom apartment of 1,486 sq.ft with stunning, direct river views. Available August 2024.

A prestigious riverside development created by Rogers Stirk Harbour and Partners.

This spacious property has been finished to the highest standard and offers a large reception room with floor to ceiling windows allowing natural light to flood in from the balcony. A sperate winter garden facing the opposite direction allowing you to choose from 2 separate external spaces to relax in and enjoy the river views.

| Address:                                          |                       | sq ft | bed | bath |
|---------------------------------------------------|-----------------------|-------|-----|------|
| Merano Residences, Albert Embankment, London, SE1 | internal              | 1,486 | 2   | 2    |
|                                                   | balcony + roof garden | 265   |     |      |

<sup>\*\*</sup> For illustration purposes only. Could not be to scale. One-London aims to ensure accuracy but is not liable for any discrepancies.