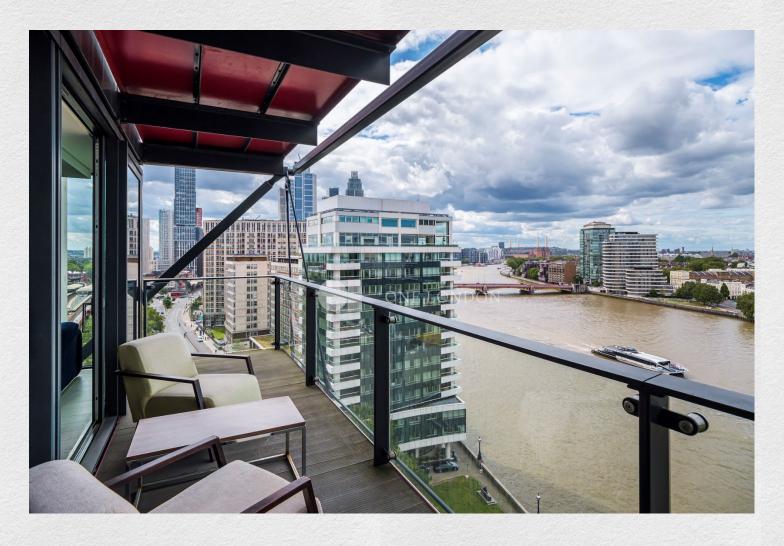

## Merano Residences, Albert Embankment, London, SE1

£5,200 pcm

- Available August 2024
- 2 bedrooms (both en-suite)
- 2 bathrooms
- Separate cloakroom/WC
- Large separate living room
- 1,486 sq ft internal
- 265 sq ft balcony & winter garden
- Direct river views
- Underground parking
- Sought after location
- 24 hr concierge

Spacious 2 bedroom 2 bathroom apartment of 1,486 sq.ft with stunning, direct river views. Available August 2024.

A prestigious riverside development created by Rogers Stirk Harbour and Partners.

This spacious property has been finished to the highest standard and offers a large reception room with floor to ceiling windows allowing natural light to flood in from the balcony. A sperate winter garden facing the opposite direction allowing you to choose from 2 separate external spaces to relax in and enjoy the river views.