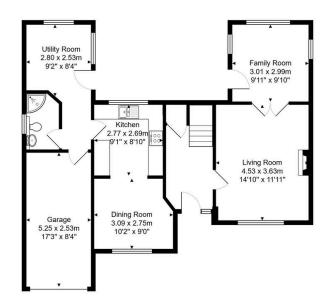

21, Carthona Drive, Fleet, GU52 7SF

 $\label{eq:Total Area: 115.5} Total Area: 115.5 \ m^2 \ ... \ 1243 \ ft^2$  All measurements are approximate and for display purposes only