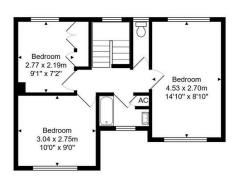

21, Carthona Drive, Fleet, GU52 7SF

 $\label{eq:Total Area: 115.5} Total Area: 115.5 \ m^2 \ ... \ 1243 \ ft^2$  All measurements are approximate and for display purposes only