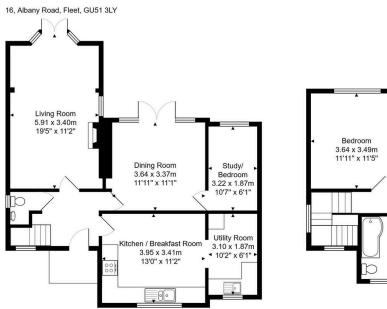

## Albany Road, Fleet, GU51 3LY

Guide Price £695,000

Dating back to 1938 and retaining many original features stands this beautifully presented extended period home moments away from Fleet's town centre.

## **Key Features**

- · Fleet Town Centre
- Extended in 1987 & 2011
- · Four Bedrooms Over Two Floors
- Kitchen Breakfast Room & Utility
- · Landscaped Gardens

- Detached Family Home Built In 1938
- · Presented In Excellent Order
- Two Large Reception Rooms
- Off Road Parking
- Close Proximity To Oakley Park & Basingstoke Canal

Total Area: 117.6 m<sup>2</sup> ... 1266 ft<sup>2</sup>
All measurements are approximate and for display purposes only