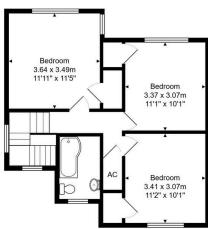

## Albany Road, Fleet, GU51 3LY

Guide Price £695,000

Dating back to 1938 and retaining many original features stands this beautifully presented extended period home moments away from Fleet's town centre.

## **Key Features**

- · Fleet Town Centre
- Extended in 1987 & 2011
- · Four Bedrooms Over Two Floors
- Kitchen Breakfast Room & Utility
- · Landscaped Gardens

- Detached Family Home Built In 1938
- · Presented In Excellent Order
- Two Large Reception Rooms
- Off Road Parking
- Close Proximity To Oakley Park & Basingstoke Canal

Total Area: 117.6 m<sup>2</sup> ... 1266 ft<sup>2</sup>
All measurements are approximate and for display purposes only