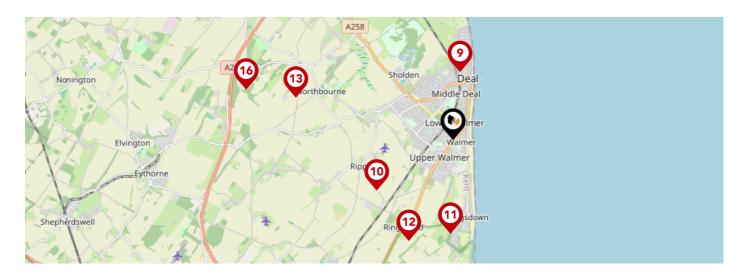

### Area **Schools**

#### Labram Holmes

|    |                                                                                                                       | Nursery | Primary | Secondary | College | Private |
|----|-----------------------------------------------------------------------------------------------------------------------|---------|---------|-----------|---------|---------|
| 9  | Sandown School<br>Ofsted Rating: Good   Pupils: 364   Distance:1.27                                                   |         |         |           |         |         |
| 10 | <b>Ripplevale School</b><br>Ofsted Rating: Good   Pupils: 175   Distance:1.7                                          |         |         |           |         |         |
| 1  | Kingsdown and Ringwould Church of England Primary School<br>Ofsted Rating: Outstanding   Pupils: 212   Distance: 1.74 |         |         |           |         |         |
| 12 | Learning Opportunities Centre Secondary<br>Ofsted Rating: Good   Pupils: 30   Distance:2.04                           |         |         |           |         |         |
| 13 | Northbourne Church of England Primary School<br>Ofsted Rating: Good   Pupils: 133   Distance:3.02                     |         |         |           |         |         |
| •  | Worth Primary School<br>Ofsted Rating: Good   Pupils: 67   Distance:3.75                                              |         |         |           |         |         |
| 15 | Langdon Primary School<br>Ofsted Rating: Good   Pupils: 92   Distance:3.93                                            |         |         |           |         |         |
| 16 | Northbourne Park School<br>Ofsted Rating: Not Rated   Pupils: 178   Distance:3.95                                     |         |         |           |         |         |