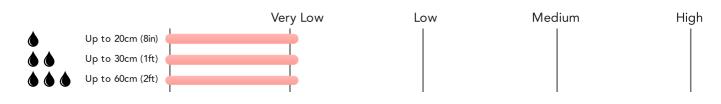

#### Local Area

| Local Authority:          | Dover    |
|---------------------------|----------|
| <b>Conservation Area:</b> | No       |
| Flood Risk:               |          |
| • Rivers & Seas           | Very low |
| • Surface Water           | Very low |
|                           |          |

#### Risk Rating: Very low

The map does not contain sufficient information for it to be used to determine flood risk to individual properties, but it does give you an indication of whether your area may be affected by surface water flooding at this risk level.

- High Risk an area which has a chance of flooding of greater than 1 in 30 (3.3%) in any one year.
- Medium Risk an area which has a chance of flooding of greater than 1 in 100 (1.0%) in any one year.
- Low Risk an area which has a chance of flooding of greater than 1 in 1000 (0.25%) in any one year.
- **Very Low Risk -** an area in which the risk is below 1 in 1000 (0.25%) in any one year.