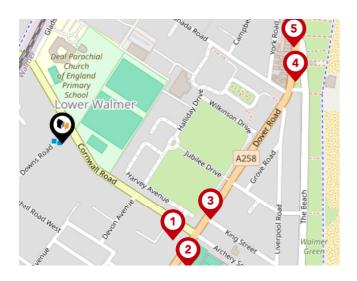

### Area **Schools**

#### Labram Holmes

|   |                                                                                                     | Nursery | Primary                                                                                                                                                                                                                                                                                                                                                                                                                                                                                                                                                                                                                                                                                                                                                                                                                                                                                                                                                                                                                                                                                                                                                                                                                                                                                                                                                                                                                                                                                                                                                                                                                                                                                                                                                                                                                                                                                                                                                                                                                                                                                                                             | Secondary | College | Private |
|---|-----------------------------------------------------------------------------------------------------|---------|-------------------------------------------------------------------------------------------------------------------------------------------------------------------------------------------------------------------------------------------------------------------------------------------------------------------------------------------------------------------------------------------------------------------------------------------------------------------------------------------------------------------------------------------------------------------------------------------------------------------------------------------------------------------------------------------------------------------------------------------------------------------------------------------------------------------------------------------------------------------------------------------------------------------------------------------------------------------------------------------------------------------------------------------------------------------------------------------------------------------------------------------------------------------------------------------------------------------------------------------------------------------------------------------------------------------------------------------------------------------------------------------------------------------------------------------------------------------------------------------------------------------------------------------------------------------------------------------------------------------------------------------------------------------------------------------------------------------------------------------------------------------------------------------------------------------------------------------------------------------------------------------------------------------------------------------------------------------------------------------------------------------------------------------------------------------------------------------------------------------------------------|-----------|---------|---------|
| • | Deal Parochial Church of England Primary School<br>Ofsted Rating: Good   Pupils: 202   Distance:0.1 |         |                                                                                                                                                                                                                                                                                                                                                                                                                                                                                                                                                                                                                                                                                                                                                                                                                                                                                                                                                                                                                                                                                                                                                                                                                                                                                                                                                                                                                                                                                                                                                                                                                                                                                                                                                                                                                                                                                                                                                                                                                                                                                                                                     |           |         |         |
| 2 | <b>Goodwin Academy</b><br>Ofsted Rating: Requires improvement   Pupils: 852   Distance:0.27         |         |                                                                                                                                                                                                                                                                                                                                                                                                                                                                                                                                                                                                                                                                                                                                                                                                                                                                                                                                                                                                                                                                                                                                                                                                                                                                                                                                                                                                                                                                                                                                                                                                                                                                                                                                                                                                                                                                                                                                                                                                                                                                                                                                     |           |         |         |
| 3 | The Downs Church of England Primary School<br>Ofsted Rating: Good   Pupils: 314   Distance:0.37     |         |                                                                                                                                                                                                                                                                                                                                                                                                                                                                                                                                                                                                                                                                                                                                                                                                                                                                                                                                                                                                                                                                                                                                                                                                                                                                                                                                                                                                                                                                                                                                                                                                                                                                                                                                                                                                                                                                                                                                                                                                                                                                                                                                     |           |         |         |
| 4 | Brewood Secondary School<br>Ofsted Rating: Good   Pupils: 35   Distance:0.65                        |         |                                                                                                                                                                                                                                                                                                                                                                                                                                                                                                                                                                                                                                                                                                                                                                                                                                                                                                                                                                                                                                                                                                                                                                                                                                                                                                                                                                                                                                                                                                                                                                                                                                                                                                                                                                                                                                                                                                                                                                                                                                                                                                                                     |           |         |         |
| 5 | Warden House Primary School<br>Ofsted Rating: Outstanding   Pupils: 392   Distance:0.82             |         |                                                                                                                                                                                                                                                                                                                                                                                                                                                                                                                                                                                                                                                                                                                                                                                                                                                                                                                                                                                                                                                                                                                                                                                                                                                                                                                                                                                                                                                                                                                                                                                                                                                                                                                                                                                                                                                                                                                                                                                                                                                                                                                                     |           |         |         |
| 6 | <b>St Mary's Catholic Primary School</b><br>Ofsted Rating: Good   Pupils: 194   Distance:0.88       |         | <ul> <li>Image: A start of the start of</li></ul> |           |         |         |
| Ø | Hornbeam Primary School<br>Ofsted Rating: Good   Pupils: 235   Distance:1.1                         |         |                                                                                                                                                                                                                                                                                                                                                                                                                                                                                                                                                                                                                                                                                                                                                                                                                                                                                                                                                                                                                                                                                                                                                                                                                                                                                                                                                                                                                                                                                                                                                                                                                                                                                                                                                                                                                                                                                                                                                                                                                                                                                                                                     |           |         |         |
| 3 | Sholden Church of England Primary School<br>Ofsted Rating: Good   Pupils: 83   Distance:1.13        |         |                                                                                                                                                                                                                                                                                                                                                                                                                                                                                                                                                                                                                                                                                                                                                                                                                                                                                                                                                                                                                                                                                                                                                                                                                                                                                                                                                                                                                                                                                                                                                                                                                                                                                                                                                                                                                                                                                                                                                                                                                                                                                                                                     |           |         |         |