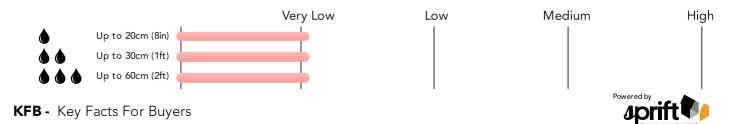

#### Local Area

| Local Authority:          | Dover    |
|---------------------------|----------|
| <b>Conservation Area:</b> | No       |
| Flood Risk:               |          |
| • Rivers & Seas           | Very low |
| • Surface Water           | Very low |
|                           |          |

#### Risk Rating: Very low

The map does not contain sufficient information for it to be used to determine flood risk to individual properties, but it does give you an indication of whether your area may be affected by surface water flooding at this risk level.

- High Risk an area which has a chance of flooding of greater than 1 in 30 (3.3%) in any one year.
- Medium Risk an area which has a chance of flooding of greater than 1 in 100 (1.0%) in any one year.
- Low Risk an area which has a chance of flooding of greater than 1 in 1000 (0.25%) in any one year.
- **Very Low Risk -** an area in which the risk is below 1 in 1000 (0.25%) in any one year.