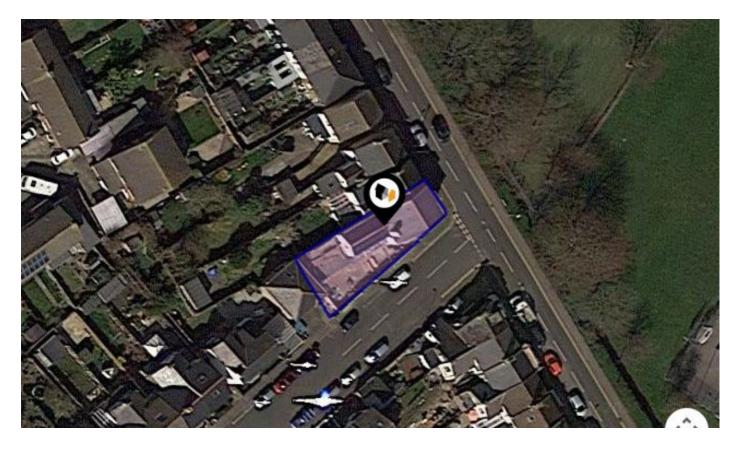

### CORNWALL ROAD, WALMER, DEAL, CT14

#### Property

| Туре:            | Semi-Detached | Tenure: | Freehold |  |
|------------------|---------------|---------|----------|--|
| Bedrooms:        | 4             |         |          |  |
| Plot Area:       | 0.06 acres    |         |          |  |
| Year Built :     | Before 1900   |         |          |  |
| Council Tax :    | Band D        |         |          |  |
| Annual Estimate: | £2,364        |         |          |  |
| Title Number:    | K269257       |         |          |  |