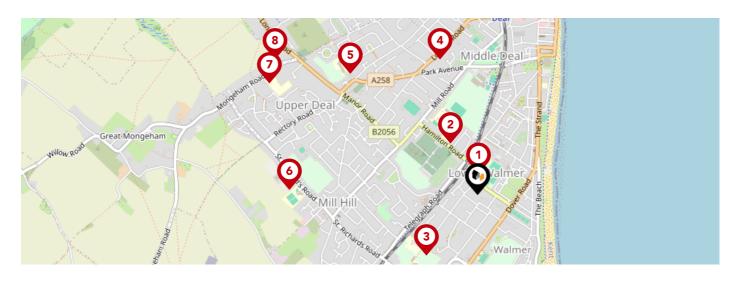

### Area **Schools**

#### Labram Holmes

|   |                                                                                                     | Nursery | Primary                                                                                                                                                                                                                                                                                                                                                                                                                                                                                                                                                                                                                                                                                                                                                                                                                                                                                                                                                                                                                                                                                                                                                                                                                                                                                                                                                                                                                                                                                                                                                                                                                                                                                                                                                                                                                                                                                                                                                                                                                                                                                                                             | Secondary | College | Private |
|---|-----------------------------------------------------------------------------------------------------|---------|-------------------------------------------------------------------------------------------------------------------------------------------------------------------------------------------------------------------------------------------------------------------------------------------------------------------------------------------------------------------------------------------------------------------------------------------------------------------------------------------------------------------------------------------------------------------------------------------------------------------------------------------------------------------------------------------------------------------------------------------------------------------------------------------------------------------------------------------------------------------------------------------------------------------------------------------------------------------------------------------------------------------------------------------------------------------------------------------------------------------------------------------------------------------------------------------------------------------------------------------------------------------------------------------------------------------------------------------------------------------------------------------------------------------------------------------------------------------------------------------------------------------------------------------------------------------------------------------------------------------------------------------------------------------------------------------------------------------------------------------------------------------------------------------------------------------------------------------------------------------------------------------------------------------------------------------------------------------------------------------------------------------------------------------------------------------------------------------------------------------------------------|-----------|---------|---------|
| • | Deal Parochial Church of England Primary School<br>Ofsted Rating: Good   Pupils: 202   Distance:0.1 |         |                                                                                                                                                                                                                                                                                                                                                                                                                                                                                                                                                                                                                                                                                                                                                                                                                                                                                                                                                                                                                                                                                                                                                                                                                                                                                                                                                                                                                                                                                                                                                                                                                                                                                                                                                                                                                                                                                                                                                                                                                                                                                                                                     |           |         |         |
| 2 | <b>Goodwin Academy</b><br>Ofsted Rating: Requires improvement   Pupils: 852   Distance:0.27         |         |                                                                                                                                                                                                                                                                                                                                                                                                                                                                                                                                                                                                                                                                                                                                                                                                                                                                                                                                                                                                                                                                                                                                                                                                                                                                                                                                                                                                                                                                                                                                                                                                                                                                                                                                                                                                                                                                                                                                                                                                                                                                                                                                     |           |         |         |
| 3 | The Downs Church of England Primary School<br>Ofsted Rating: Good   Pupils: 314   Distance:0.37     |         |                                                                                                                                                                                                                                                                                                                                                                                                                                                                                                                                                                                                                                                                                                                                                                                                                                                                                                                                                                                                                                                                                                                                                                                                                                                                                                                                                                                                                                                                                                                                                                                                                                                                                                                                                                                                                                                                                                                                                                                                                                                                                                                                     |           |         |         |
| 4 | Brewood Secondary School<br>Ofsted Rating: Good   Pupils: 35   Distance:0.65                        |         |                                                                                                                                                                                                                                                                                                                                                                                                                                                                                                                                                                                                                                                                                                                                                                                                                                                                                                                                                                                                                                                                                                                                                                                                                                                                                                                                                                                                                                                                                                                                                                                                                                                                                                                                                                                                                                                                                                                                                                                                                                                                                                                                     |           |         |         |
| 5 | Warden House Primary School<br>Ofsted Rating: Outstanding   Pupils: 392   Distance:0.82             |         |                                                                                                                                                                                                                                                                                                                                                                                                                                                                                                                                                                                                                                                                                                                                                                                                                                                                                                                                                                                                                                                                                                                                                                                                                                                                                                                                                                                                                                                                                                                                                                                                                                                                                                                                                                                                                                                                                                                                                                                                                                                                                                                                     |           |         |         |
| 6 | <b>St Mary's Catholic Primary School</b><br>Ofsted Rating: Good   Pupils: 194   Distance:0.88       |         | <ul> <li>Image: A start of the start of</li></ul> |           |         |         |
| Ø | Hornbeam Primary School<br>Ofsted Rating: Good   Pupils: 235   Distance:1.1                         |         |                                                                                                                                                                                                                                                                                                                                                                                                                                                                                                                                                                                                                                                                                                                                                                                                                                                                                                                                                                                                                                                                                                                                                                                                                                                                                                                                                                                                                                                                                                                                                                                                                                                                                                                                                                                                                                                                                                                                                                                                                                                                                                                                     |           |         |         |
| 3 | Sholden Church of England Primary School<br>Ofsted Rating: Good   Pupils: 83   Distance:1.13        |         |                                                                                                                                                                                                                                                                                                                                                                                                                                                                                                                                                                                                                                                                                                                                                                                                                                                                                                                                                                                                                                                                                                                                                                                                                                                                                                                                                                                                                                                                                                                                                                                                                                                                                                                                                                                                                                                                                                                                                                                                                                                                                                                                     |           |         |         |