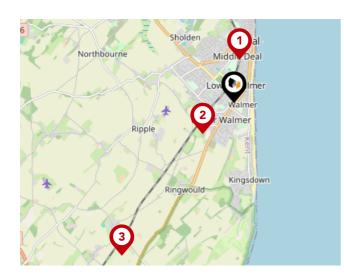

### Area Transport (National)

#### National Rail Stations

| Pin | Name                     | Distance   |
|-----|--------------------------|------------|
|     | Deal Rail Station        | 0.8 miles  |
| 2   | Walmer Rail Station      | 0.82 miles |
| 3   | Martin Mill Rail Station | 3.53 miles |