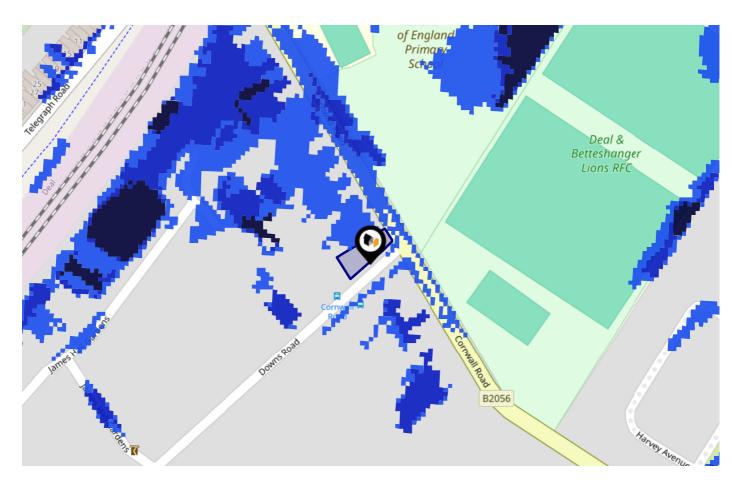

### Flood Risk Surface Water - Flood Risk

This map shows the chance of flooding where rainwater has nowhere to drain. This kind of flooding can occur far from rivers or seas.

#### Risk Rating: Very low

The map does not contain sufficient information for it to be used to determine flood risk to individual properties, but it does give you an indication of whether your area may be affected by surface water flooding at this risk level.

- High Risk an area which has a chance of flooding of greater than 1 in 30 (3.3%) in any one year.
- Medium Risk an area which has a chance of flooding of greater than 1 in 100 (1.0%) in any one year.
- Low Risk an area which has a chance of flooding of greater than 1 in 1000 (0.25%) in any one year.
- **Very Low Risk -** an area in which the risk is below 1 in 1000 (0.25%) in any one year.