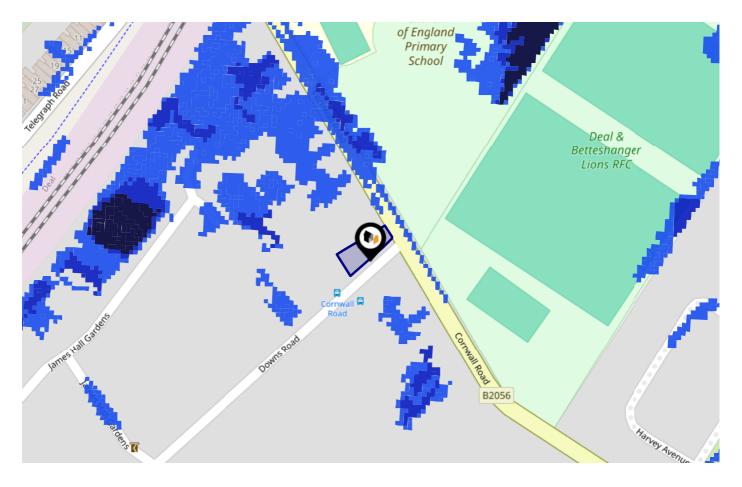

### Flood Risk Rivers & Seas - Flood Risk

This map shows the chance of flooding from rivers and / or the sea, taking into account flood defences and their condition.

#### Risk Rating: Very low

The map does not contain sufficient information for it to be used to determine flood risk to individual properties, but it does give you an indication of whether your area may be affected by surface water flooding at this risk level.

- High Risk an area which has a chance of flooding of greater than 1 in 30 (3.3%) in any one year.
- Medium Risk an area which has a chance of flooding of greater than 1 in 100 (1.0%) in any one year.
- Low Risk an area which has a chance of flooding of greater than 1 in 1000 (0.25%) in any one year.
- **Very Low Risk -** an area in which the risk is below 1 in 1000 (0.25%) in any one year.