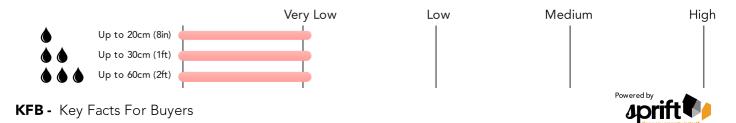

#### Local Area

| Local Authority:          | Dover    |
|---------------------------|----------|
| <b>Conservation Area:</b> | No       |
| Flood Risk:               |          |
| • Rivers & Seas           | Very low |
| • Surface Water           | Very low |
|                           |          |