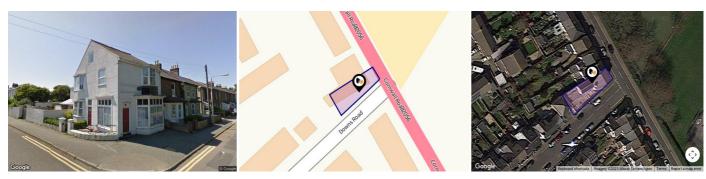

### CORNWALL ROAD, WALMER, DEAL, CT14

#### Property

| Туре:            | Semi-Detached | Tenure: | Freehold |  |
|------------------|---------------|---------|----------|--|
| Bedrooms:        | 4             |         |          |  |
| Plot Area:       | 0.06 acres    |         |          |  |
| Year Built :     | Before 1900   |         |          |  |
| Council Tax :    | Band D        |         |          |  |
| Annual Estimate: | £2,364        |         |          |  |
| Title Number:    | K269257       |         |          |  |