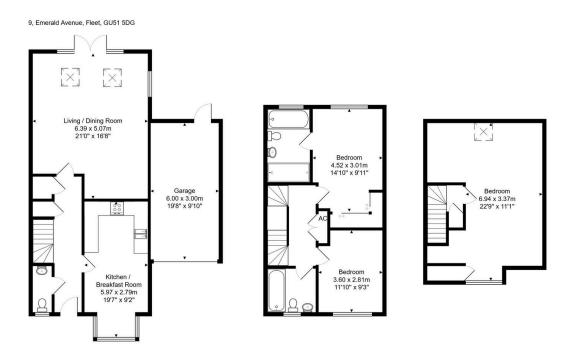

Total Area: 157.8 m<sup>2</sup> ... 1699 ft<sup>2</sup> easurements are approximate and for display purposes only