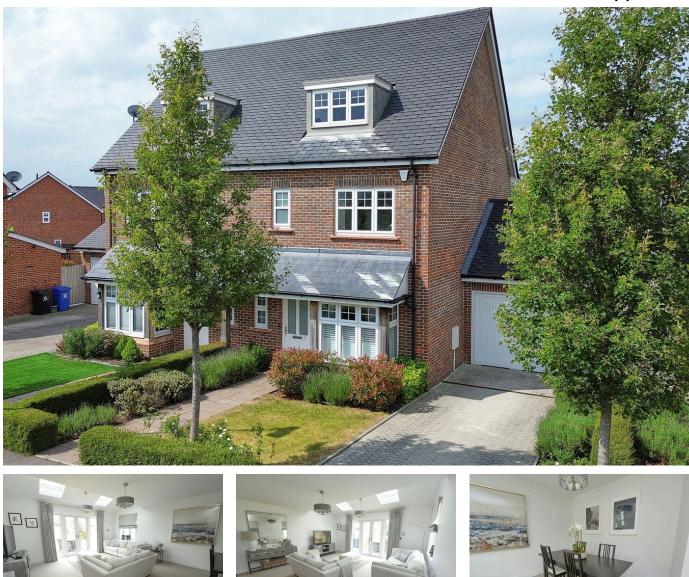

## Emerald Avenue, Fleet, GU51 5DG

Guide Price £675,000

2 L 3 2

Located in the popular Edenbrook development is this well-presented spacious family home. Accommodation offers open plan reception areas, kitchen/breakfast room, three bedrooms, two bathrooms, W.C plus a garage with driveway parking.

## **Key Features**

- Edenbrook Development
- Three Large Bedrooms
- Living Dining Room With Vaulted Ceiling
- Cloakroom
- Garage & Off Road Parking

- Semi Detached Home
- Two Bathrooms
- Kitchen Breakfast Room
- Large Rear Garden
- Excellent Order Throughout