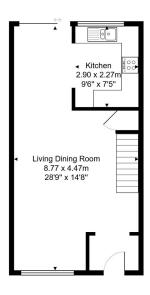

## Kingsway, Blackwater, Camberley, GU17 0JW

Offers Over £335,000

Tucked away within a private walkway is this extended 3 bedroom terrace home in excellent condition throughout. Set within a popular area this property is within walking distance of Local supermarkets/shops, schools and Blackwater train station, which is on a mainline for Reading, Guildford & the Gatwick Express.

## **Key Features**

- Walking Distance To Selection Of Local Amenities
- · Extended 3 Bedroom Family Home
- Well Presented Throughout
- · Off Street Parking
- •

- Walking Distance To Blackwater Train Station
- · Great Location For M3 Access
- 28ft9 Lounge/Dining Room
- •
- •

1, Kingsway, Blackwater, Camberley, GU17 0JW

 $\label{eq:total_formula} Total\ Area:\ 72.9\ m^2\ ...\ 785\ ft^2$  All measurements are approximate and for display purposes only