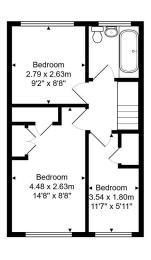

## Kingsway, Blackwater, Camberley, GU17 0JW

Offers Over £335,000

Tucked away within a private walkway is this extended 3 bedroom terrace home in excellent condition throughout. Set within a popular area this property is within walking distance of Local supermarkets/shops, schools and Blackwater train station, which is on a mainline for Reading, Guildford & the Gatwick Express.

1, Kingsway, Blackwater, Camberley, GU17 0JW

 $\label{eq:total_formula} Total\ Area:\ 72.9\ m^2\ ...\ 785\ ft^2$  All measurements are approximate and for display purposes only