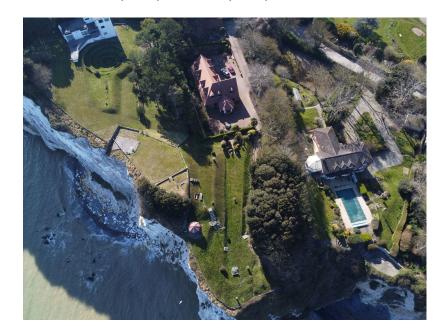

The grounds wrap around the property, featuring various dedicated areas. A short stroll beyond the hedge line leads to the most striking feature of the property: a tiered Garden that extends to the edge of the chalk cliff face. From this elevated position, you can enjoy farreaching views of France or watch people strolling along the bay below. Locals will instantly recognize the blue summerhouse, which appears to stand alone when viewed from the beach.