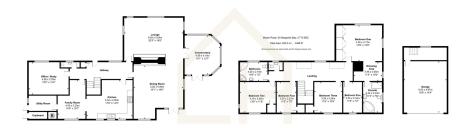

ng. An unmissable feature is the commanding Inglenook fireplace in the main Lounge. As with the rest of the home, the fireplace has been constructed well beyond the recommended tolerances with a mixture of French, Dutch and English brick. Externally, circa. 22,000 bricks have been used to create the walkways, courtyards and forecourt.

The grounds wrap around the property, featuring various dedicated areas. A short stroll beyond the hedge line leads to the most striking feature of the property: a tiered Garden that extends to the edge of the chalk cliff face. From this elevated position, you can enjoy farreaching views of France or watch people strolling along the bay below. Locals will instantly recognize the blue summerhouse, which appears to stand alone when viewed from the beach.







- GUIDE PRICE £1.25m £1.5m Independently Designed Five Bedroom Detached House
- over the English Channel
- Constructed to Exacting Standards
- Never Previously Offered to the Property Market
- · Statement Main Bedroom, with Dressing Area and Full Ensuite

- Uninterrupted Elevated Views
  Wrap Around Garden and Grounds
  - Secure Gated Parking for Multiple Vehicles
  - Galleried Landing to First Floor
  - Summerhouse with 360 **Degree Views**