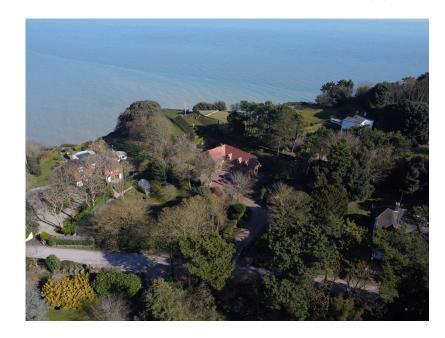

Nestled in the charming seaside village of St. Margarets Bay, Thomond Gate is a rare gem that offers a perfect blend of modern comfort and coastal tranquillity. This exquisite property is situated on Beach Road, just moments from the beach and The Pines Calyx, offering stunning views of the surrounding natural beauty and the sparkling waters of the English Channel.

The grounds wrap around the property, featuring various dedicated areas. A short stroll beyond the hedge line leads to the most striking feature of the property: a tiered Garden that extends to the edge of the chalk cliff face. From this elevated position, you can enjoy farreaching views of France or watch people strolling along the bay below. Locals will instantly recognize the blue summerhouse, which appears to stand alone when viewed from the beach.