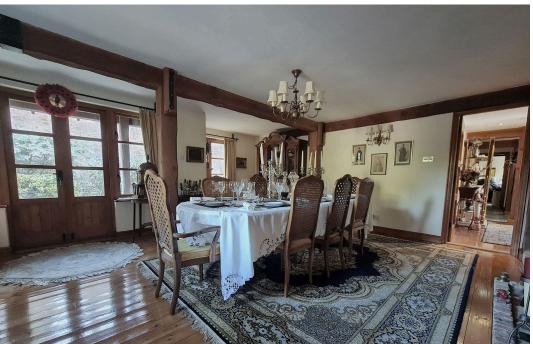

Individually designed, and built by the locally renowned Melvin Clayson, the property is constructed entirely of handmade bricks and tiles, with double block to the exterior and a timber frame interior. A variety of premium materials can be found throughout the building, ranging from imported Canadian Spruce, Chinese Slate and Hardwood Flooring. An unmissable feature is the commanding Inglenook fireplace in the main Lounge. As with the rest of the home, the fireplace has been constructed well beyond the recommended tolerances with a mixture of French, Dutch and English brick. Externally, circa. 22,000 bricks have been used to create the walkways, courtyards and forecourt.