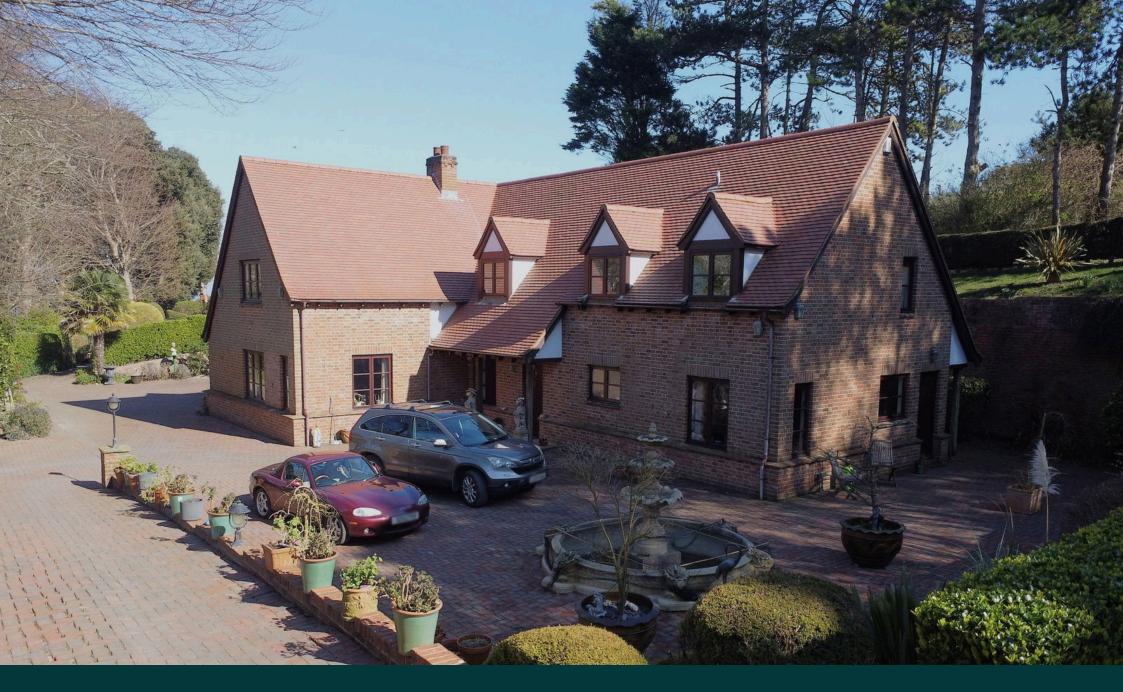

Individually designed, and built by the locally renowned Melvin Clayson, the property is constructed entirely of handmade bricks and tiles, with double block to the exterior and a timber frame interior. A variety of premium materials can be found throughout the building, ranging from imported Canadian Spruce, Chinese Slate and Hardwood Flooring. An unmissable feature is the commanding Inglenook fireplace in the main Lounge. As with the rest of the home, the fireplace has been constructed well beyond the recommended tolerances with a mixture of French, Dutch and English brick. Externally, circa. 22,000 bricks have been used to create the walkways, courtyards and forecourt.

- GUIDE PRICE £1.25m £1.5m Independently Designed Five Bedroom Detached House
- over the English Channel
- Constructed to Exacting Standards
- Never Previously Offered to the Property Market
- · Statement Main Bedroom, with Dressing Area and Full Ensuite