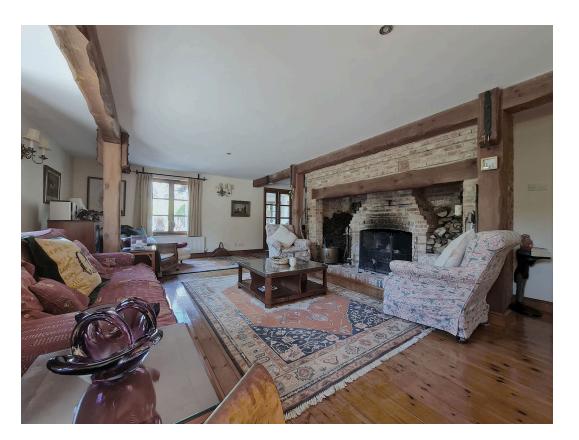

Individually designed, and built by the locally renowned Melvin Clayson, the property is constructed entirely of handmade bricks and tiles, with double block to the exterior and a timber frame interior. A variety of premium materials can be found throughout the building, ranging from imported Canadian Spruce, Chinese Slate and Hardwood Flooring. An unmissable feature is the commanding Inglenook fireplace in the main Lounge. As with the rest of the home, the fireplace has been constructed well beyond the recommended tolerances with a mixture of French, Dutch and English brick. Externally, circa. 22,000 bricks have been used to create the walkways, courtyards and forecourt.