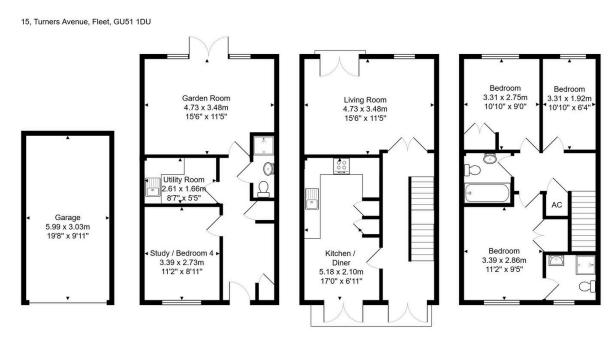

## Turners Avenue, Fleet, GU51 1DU

£525,000 Page 4 2 2 2

Located on the desirable Elvetham Heath development stands this well presented three/four bedroom property with accommodation laid out over three floors.

## **Key Features**

- · Elvetham Heath Development
- Garage & Parking
- Three/ Four Bedrooms
- En Suite Bathroom to Bedroom One
- · Landscaped Garden

- · Close To Local Schools
- · Close To Nature Reserve
- Bedrooms Open Plan Kitchen and Dining Room
- · Large Living Room
- •

 $\label{eq:Total Area: 143.5} Total Area: 143.5 \ m^2 \dots 1544 \ ft^2$  All measurements are approximate and for display purposes only