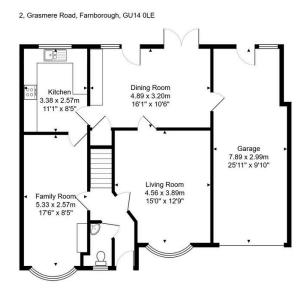

Total Area: 174.3 m<sup>2</sup> ... 1876 ft<sup>2</sup>
All measurements are approximate and for display purposes only