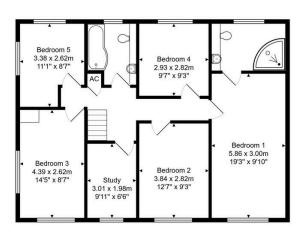

Total Area: 174.3 m<sup>2</sup> ... 1876 ft<sup>2</sup>
All measurements are approximate and for display purposes only