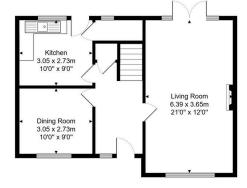

15, Greenways, Fleet, GU52 7UG

Total Area: 116.9 m<sup>2</sup> ... 1258 ft<sup>2</sup>

All measurements are approximate and for display purposes only