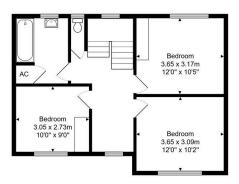

15, Greenways, Fleet, GU52 7UG

Total Area: 116.9 m<sup>2</sup> ... 1258 ft<sup>2</sup>

All measurements are approximate and for display purposes only