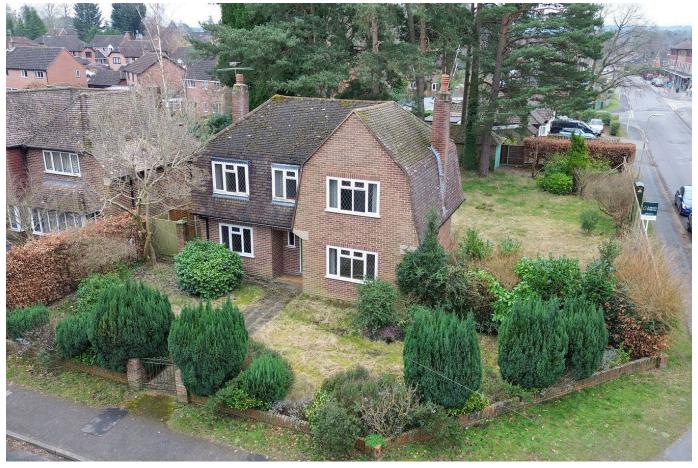

## Greenways, Fleet, GU52 7UG

Guide Price £650,000

Located in a highly desirable road within the Courtmoor School catchment area stands this fantastic family home offering a wealth of potential. The property is in need of refurbishment and is offered for sale with no onward chain.

## **Key Features**

- · No Onward Chain
- 0.2 Acre Plot
- · Three Bedrooms
- Potential To Extend Subject To Planning
- •

- · In Need Of Refurbishment
- · Courtmoor School Catchment
- Two Reception Rooms
- · Detached Garage
- .