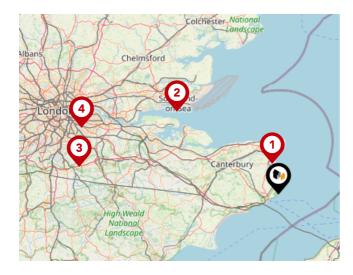

### Airports/Helipads

| Pin | Name            | Distance    |  |
|-----|-----------------|-------------|--|
| 1   | Manston         | 9.2 miles   |  |
| 2   | Southend-on-Sea | 38.78 miles |  |
| 3   | Leaves Green    | 59.82 miles |  |
| 4   | Silvertown      | 61.71 miles |  |