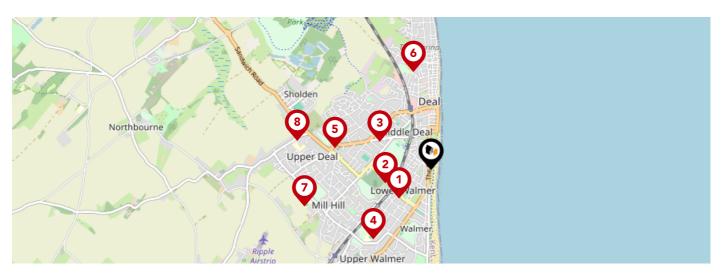

# Area **Schools**

|          |                                                                                                  | Nursery | Primary                 | Secondary    | College | Private |
|----------|--------------------------------------------------------------------------------------------------|---------|-------------------------|--------------|---------|---------|
| <b>①</b> | Deal Parochial Church of England Primary School Ofsted Rating: Good   Pupils: 202   Distance:0.4 |         | <b>✓</b>                |              |         |         |
| 2        | Goodwin Academy Ofsted Rating: Requires improvement   Pupils: 852   Distance:0.45                |         |                         | $\checkmark$ |         |         |
| 3        | Brewood Secondary School Ofsted Rating: Good   Pupils: 35   Distance:0.55                        |         |                         | $\checkmark$ |         |         |
| 4        | The Downs Church of England Primary School Ofsted Rating: Good   Pupils: 314   Distance:0.84     |         | $\checkmark$            |              |         |         |
| 5        | Warden House Primary School Ofsted Rating: Outstanding   Pupils: 392   Distance:0.92             |         | $\checkmark$            |              |         |         |
| 6        | Sandown School Ofsted Rating: Good   Pupils: 364   Distance:0.92                                 |         | <b>▽</b>                |              |         |         |
| 7        | St Mary's Catholic Primary School Ofsted Rating: Good   Pupils: 194   Distance:1.23              |         | <b>✓</b>                |              |         |         |
| 8        | Sholden Church of England Primary School Ofsted Rating: Good   Pupils: 83   Distance:1.27        |         | $\overline{\checkmark}$ |              |         |         |