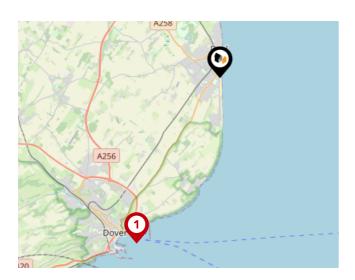

### Ferry Terminals

| Pin | Name                                  | Distance  |
|-----|---------------------------------------|-----------|
| 1   | Dover Eastern Docks Ferry<br>Terminal | 6.9 miles |