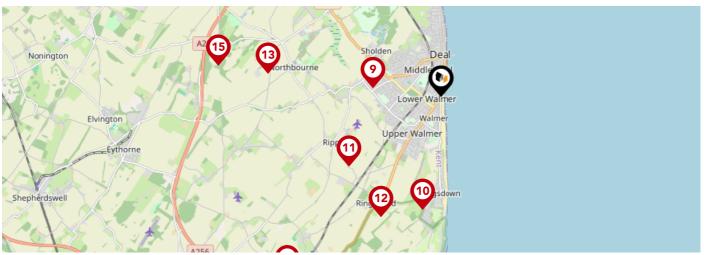

# Area **Schools**

|            |                                                                                                                    | Nursery | Primary      | Secondary    | College | Private |
|------------|--------------------------------------------------------------------------------------------------------------------|---------|--------------|--------------|---------|---------|
| 9          | Hornbeam Primary School Ofsted Rating: Good   Pupils: 235   Distance: 1.28                                         |         | $\checkmark$ |              |         |         |
| 10         | Kingsdown and Ringwould Church of England Primary School Ofsted Rating: Outstanding   Pupils: 212   Distance: 2.13 |         | <b>▽</b>     |              |         |         |
| <b>(1)</b> | Ripplevale School Ofsted Rating: Good   Pupils: 175   Distance: 2.15                                               |         |              | $\checkmark$ |         |         |
| 12         | Learning Opportunities Centre Secondary Ofsted Rating: Good   Pupils: 30   Distance: 2.5                           |         |              | lacksquare   |         |         |
| 13         | Northbourne Church of England Primary School Ofsted Rating: Good   Pupils: 133   Distance: 3.25                    |         | $\checkmark$ |              |         |         |
| 14         | Worth Primary School Ofsted Rating: Good   Pupils: 67   Distance: 3.64                                             |         | $\checkmark$ |              |         |         |
| 15)        | Northbourne Park School Ofsted Rating: Not Rated   Pupils: 178   Distance:4.18                                     |         |              | $\checkmark$ |         |         |
| 16         | Langdon Primary School Ofsted Rating: Good   Pupils: 92   Distance: 4.4                                            |         | $\checkmark$ |              |         |         |