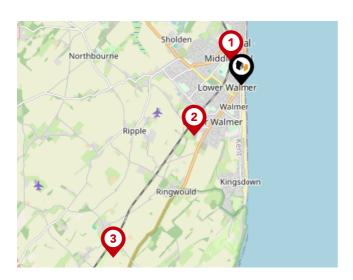

### National Rail Stations

| Pin | Name                     | Distance   |  |
|-----|--------------------------|------------|--|
| •   | Deal Rail Station        | 0.47 miles |  |
| 2   | Walmer Rail Station      | 1.29 miles |  |
| 3   | Martin Mill Rail Station | 4 miles    |  |

### Ferry Terminals

| Pin | Name                                  | Distance  |
|-----|---------------------------------------|-----------|
| 1   | Dover Eastern Docks Ferry<br>Terminal | 6.9 miles |