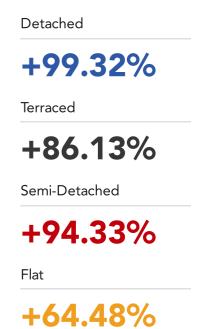

## **House Price Statistics**

### 10 Year History of Average House Prices by Property Type in CT14