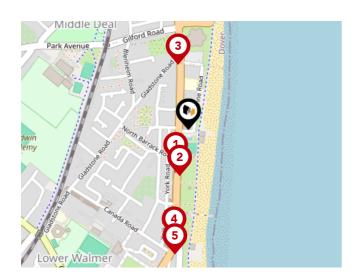

## Bus Stops/Stations

| Pin | Name               | Distance   |
|-----|--------------------|------------|
| 1   | North Barrack Road | 0.08 miles |
| 2   | North Barrack Road | 0.11 miles |
| 3   | Deal Castle        | 0.15 miles |
| 4   | Canada Road        | 0.25 miles |
| 5   | Canada Road        | 0.29 miles |