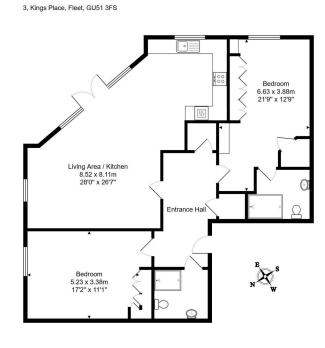

.

Total Area: 111.9 m<sup>2</sup> ... 1204 ft<sup>2</sup> measurements are approximate and for display purposes only

01252 227121 sales@labramholmes.co.uk www.labramholmes.co.uk