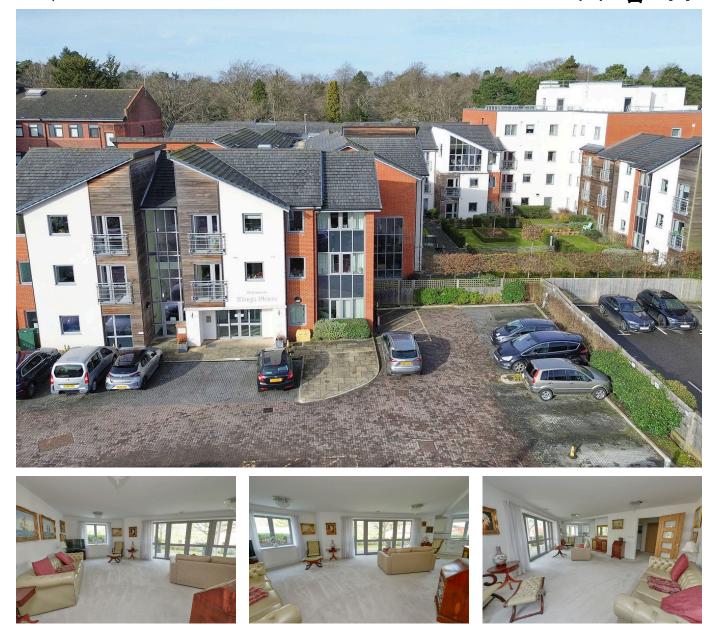

## Kings Place, FLEET, GU51 3FS £400,000

2 2 2 1

This stunning two bedroom ground floor apartment is situated within Kings Place which is a purpose built luxury retirement development constructed in 2015 by the renowned builder McCarthy and Stone. The property, which is arguably one of the largest in the development, is located in the heart of Fleet town centre and is within easy access of Fleet mainline railway station.

## **Key Features**

- · Luxury Retirement Apartment
- Leasehold Term 125 years from 01/06/2015
- Two Double Bedrooms, Two Shower Rooms
- Table Service Restaurant
- Parking Spaces Available

- Ground Floor Apartment With Patio
- Viewings Strictly By Appointment Only
- Open Plan Kitchen Through Living Room
- Over 70's Development Lounge With Library Mezzanine Guest Suite & Laundry Room