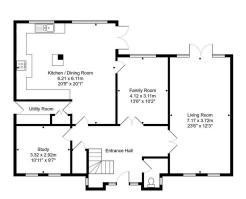

## **Key Features**

- Elvetham Heath Development
- Three Bathrooms
- · Family Room & Study
- Double Garage & Off Road Parking
- •

- · Five Bedrooms
- 23ft 6 Living Room
- · Large Kitchen Dining Room
- · Landscaped Gardens

•

9, Harrow Road, Fleet, GU51 1JD

Total Area: 238.0 m<sup>2</sup> ... 2562 ft<sup>2</sup>
All measurements are approximate and for display purposes on