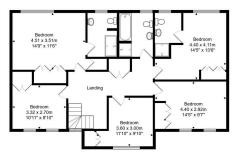

## **Key Features**

- Elvetham Heath Development
- Three Bathrooms
- · Family Room & Study
- Double Garage & Off Road Parking
- •

- · Five Bedrooms
- 23ft 6 Living Room
- · Large Kitchen Dining Room
- · Landscaped Gardens

•

9, Harrow Road, Fleet, GU51 1JD

Total Area: 238.0 m<sup>2</sup> ... 2562 ft<sup>2</sup>
All measurements are approximate and for display purposes on