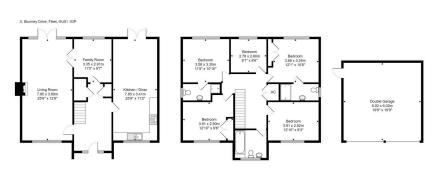

With good sized family accommodation set over two floors the property offers wonderful entertaining space with 3 reception rooms.

Through the front door a spacious entrance hall leads to the kitchen/ dining room, family room, living room, WC and stairs to the first floor. The fitted kitchen faces the front and features a range of eye and base level units with built in appliances. The dining area faces the rear and has double doors to the garden. The living room, a sizable room of note some 25ft 9 in length enjoys a double aspect, features a gas fireplace and has double doors out to the rear garden. Further double doors lead to the a family room/study which overlooks the rear garden.

On the first floor, there is a lovely galleried landing, five generous sized bedrooms, two with en-suite facilities as well as a family bathroom.

Externally there is an attractive private rear garden with patio area, a well-manicured lawn, plant, shrub and tree borders, a further seating area and access to the double garage which has power and lighting. The property also benefits from a large driveway with parking for several vehicles.

 Off Road Parking For Multiple Vehicles

Total Area: 205.7 m<sup>2</sup> ... 2225 ft<sup>a</sup> measurements are approximate and for display purpos