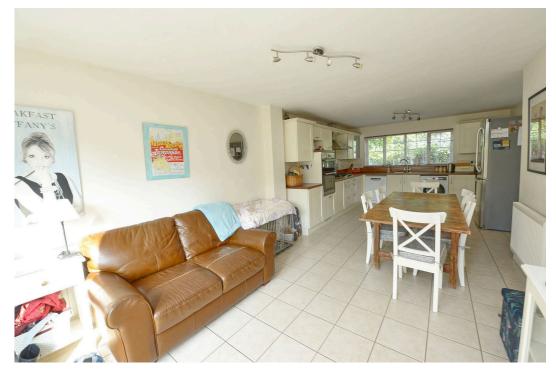

With good sized family accommodation set over two floors the property offers wonderful entertaining space with 3 reception rooms.

Through the front door a spacious entrance hall leads to the kitchen/ dining room, family room, living room, WC and stairs to the first floor. The fitted kitchen faces the front and features a range of eye and base level units with built in appliances. The dining area faces the rear and has double doors to the garden. The living room, a sizable room of note some 25ft 9 in length enjoys a double aspect, features a gas fireplace and has double doors out to the rear garden. Further double doors lead to the a family room/study which overlooks the rear garden.