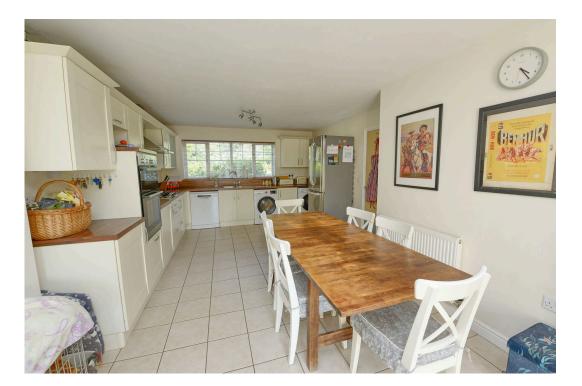

With good sized family accommodation set over two floors the property offers wonderful entertaining space with 3 reception rooms.

Through the front door a spacious entrance hall leads to the kitchen/ dining room, family room, living room, WC and stairs to the first floor. The fitted kitchen faces the front and features a range of eye and base level units with built in appliances. The dining area faces the rear and has double doors to the garden. The living room, a sizable room of note some 25ft 9 in length enjoys a double aspect, features a gas fireplace and has double doors out to the rear garden. Further double doors lead to the a family room/study which overlooks the rear garden.