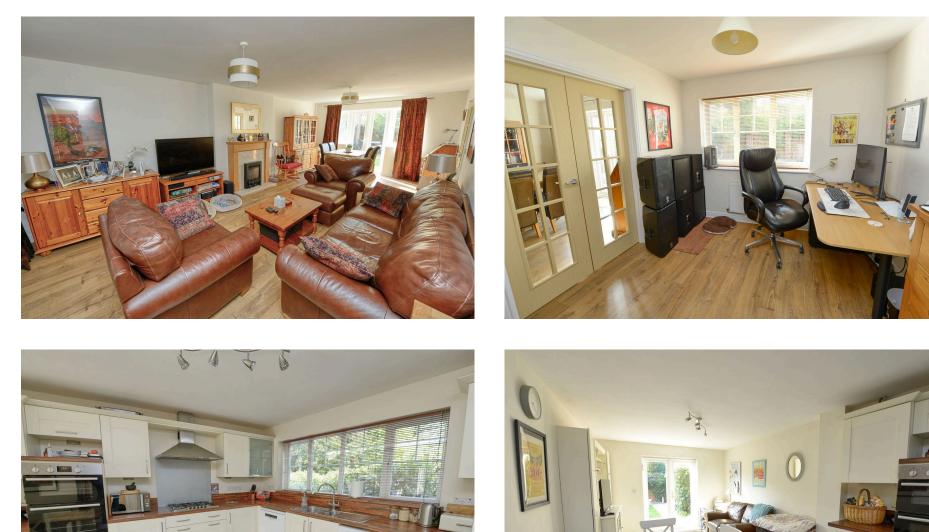

With good sized family accommodation set over two floors the property offers wonderful entertaining space with 3 reception rooms.

Through the front door a spacious entrance hall leads to the kitchen/ dining room, family room, living room, WC and stairs to the first floor. The fitted kitchen faces the front and features a range of eye and base level units with built in appliances. The dining area faces the rear and has double doors to the garden. The living room, a sizable room of note some 25ft 9 in length enjoys a double aspect, features a gas fireplace and has double doors out to the rear garden. Further double doors lead to the a family room/study which overlooks the rear garden.