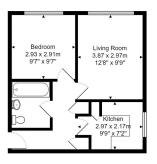

8, Gainsborough Court, Albert Street, Fleet, GU51 3XY

All measurements are approximate and for display purposes only

· Fleets Town Centre

First Floor

Double Bedroom

Living Room

Southerly Aspect

· Allocated Parking