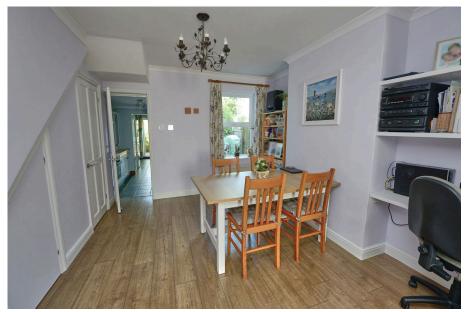

Approaching the property there is off road parking and a side gate to the rear garden. Through the front door, a small entrance porch leads to an inner hall which in turn leads to the living room and stairs to the first floor. The living room faces the front and features a working fireplace and bay window. A large opening leads into the dining room which has a rear aspect window, under stairs storage cupboards and door through to the kitchen. The kitchen has plenty of eye and base level units, all topped off with worksurfaces. There is a built in oven, gas hob and spaces for white good appliances. To the rear of the kitchen is a breakfast room which can easily accommodate a table and chairs and has double doors opening into the rear garden.