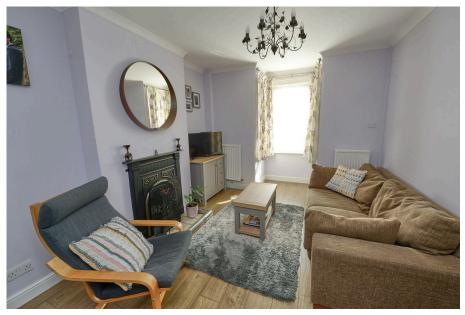

Approaching the property there is off road parking and a side gate to the rear garden. Through the front door, a small entrance porch leads to an inner hall which in turn leads to the living room and stairs to the first floor. The living room faces the front and features a working fireplace and bay window. A large opening leads into the dining room which has a rear aspect window, under stairs storage cupboards and door through to the kitchen. The kitchen has plenty of eye and base level units, all topped off with worksurfaces. There is a built in oven, gas hob and spaces for white good appliances. To the rear of the kitchen is a breakfast room which can easily accommodate a table and chairs and has double doors opening into the rear garden.