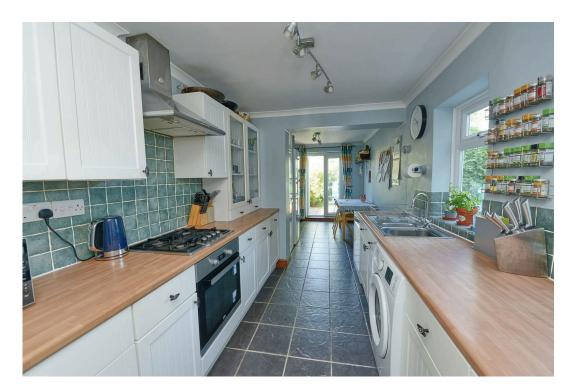

Approaching the property there is off road parking and a side gate to the rear garden. Through the front door, a small entrance porch leads to an inner hall which in turn leads to the living room and stairs to the first floor. The living room faces the front and features a working fireplace and bay window. A large opening leads into the dining room which has a rear aspect window, under stairs storage cupboards and door through to the kitchen. The kitchen has plenty of eye and base level units, all topped off with worksurfaces. There is a built in oven, gas hob and spaces for white good appliances. To the rear of the kitchen is a breakfast room which can easily accommodate a table and chairs and has double doors opening into the rear garden.