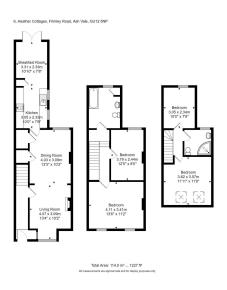

Approaching the property there is off road parking and a side gate to the rear garden. Through the front door, a small entrance porch leads to an inner hall which in turn leads to the living room and stairs to the first floor. The living room faces the front and features a working fireplace and bay window. A large opening leads into the dining room which has a rear aspect window, under stairs storage cupboards and door through to the kitchen. The kitchen has plenty of eye and base level units, all topped off with worksurfaces. There is a built in oven, gas hob and spaces for white good appliances. To the rear of the kitchen is a breakfast room which can easily accommodate a table and chairs and has double doors opening into the rear garden.

To the first floor you will find two double bedrooms which share the use of a large family bathroom. To the second floor are two further bedrooms which share the use of a shower room.

Outside there is a gravel drive and side gate to the rear garden. The established 200ft rear garden is stunning! There is a patio off the rear of the property which leads to a large lawn flanked with mature hedgerow/fence. There is a garden shed, wood store and vegetable garden to the rear.