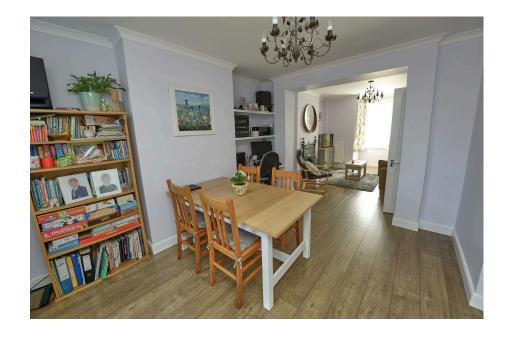

Approaching the property there is off road parking and a side gate to the rear garden. Through the front door, a small entrance porch leads to an inner hall which in turn leads to the living room and stairs to the first floor. The living room faces the front and features a working fireplace and bay window. A large opening leads into the dining room which has a rear aspect window, under stairs storage cupboards and door through to the kitchen. The kitchen has plenty of eye and base level units, all topped off with worksurfaces. There is a built in oven, gas hob and spaces for white good appliances. To the rear of the kitchen is a breakfast room which can easily accommodate a table and chairs and has double doors opening into the rear garden.