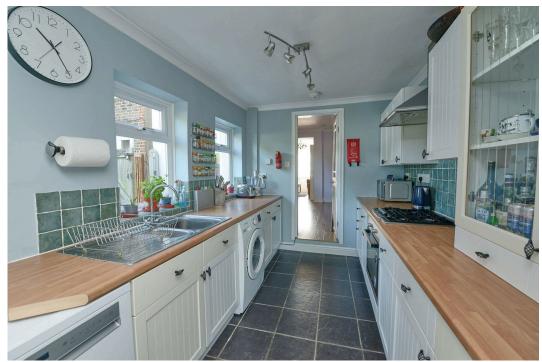

Approaching the property there is off road parking and a side gate to the rear garden. Through the front door, a small entrance porch leads to an inner hall which in turn leads to the living room and stairs to the first floor. The living room faces the front and features a working fireplace and bay window. A large opening leads into the dining room which has a rear aspect window, under stairs storage cupboards and door through to the kitchen. The kitchen has plenty of eye and base level units, all topped off with worksurfaces. There is a built in oven, gas hob and spaces for white good appliances. To the rear of the kitchen is a breakfast room which can easily accommodate a table and chairs and has double doors opening into the rear garden.