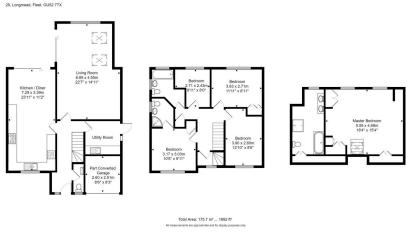

Through the front door a spacious entrance hall leads to a cloakroom, utility room, living room, kitchen/dining room and stairs rise to the first floor. The extended living room, a sizable room of note, some 22ft7 in length faces the rear. The room in part has a vaulted ceiling with two Velux windows, a rear aspect window and side sliding doors leading to the garden. The kitchen dining room is stunning! Having recently been refitted, there is plenty of eye and base level units topped off with sleek quartz worksurfaces. There are a range of integrated appliances and room for a large dining table and chairs. The kitchen area faces the front via a window, to rear are sliding doors which leads onto the garden patio. The first floor offers four bedrooms with an en suite to bedroom two plus a family bathroom. The second floor has been converted and offers a stunning master bedroom with fitted furniture and spacious en-suite bathroom.

Outside to the front there is an extensive driveway which provides off street parking for up to four vehicles and access to the part converted garage. The rear gardens have been beautifully landscaped with a large patio located off the rear of the property which leads to an area of lawn and well stocked plant and shrub boarders.

 Courtmoor School Catchment

· Five Bedrooms

· Three Bathrooms

• 22ft7 Living Room

 Stunning Kitchen Dining Room

· Utility Room

Landscaped Gardens

· Off Road Parking