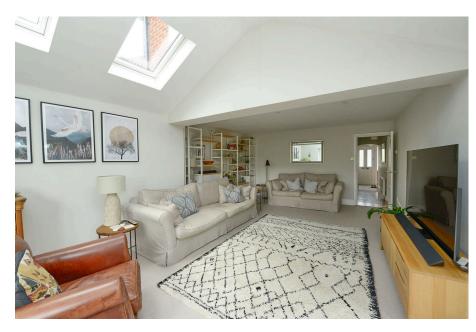

Through the front door a spacious entrance hall leads to a cloakroom, utility room, living room, kitchen/dining room and stairs rise to the first floor. The extended living room, a sizable room of note, some 22ft7 in length faces the rear. The room in part has a vaulted ceiling with two Velux windows, a rear aspect window and side sliding doors leading to the garden. The kitchen dining room is stunning! Having recently been refitted, there is plenty of eye and base level units topped off with sleek quartz worksurfaces. There are a range of integrated appliances and room for a large dining table and chairs. The kitchen area faces the front via a window, to rear are sliding doors which leads onto the garden patio. The first floor offers four bedrooms with an en suite to bedroom two plus a family bathroom. The second floor has been converted and offers a stunning master bedroom with fitted furniture and spacious en-suite bathroom.