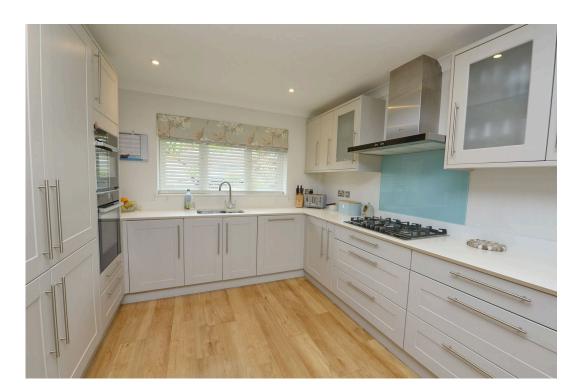

Through the front door a spacious entrance hall leads to a cloakroom, utility room, living room, kitchen/dining room and stairs rise to the first floor. The extended living room, a sizable room of note, some 22ft7 in length faces the rear. The room in part has a vaulted ceiling with two Velux windows, a rear aspect window and side sliding doors leading to the garden. The kitchen dining room is stunning! Having recently been refitted, there is plenty of eye and base level units topped off with sleek quartz worksurfaces. There are a range of integrated appliances and room for a large dining table and chairs. The kitchen area faces the front via a window, to rear are sliding doors which leads onto the garden patio. The first floor offers four bedrooms with an en suite to bedroom two plus a family bathroom. The second floor has been converted and offers a stunning master bedroom with fitted furniture and spacious en-suite bathroom.