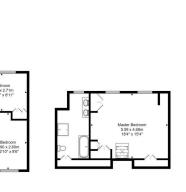

Through the front door a spacious entrance hall leads to a cloakroom, utility room, living room, kitchen/dining room and stairs rise to the first floor. The extended living room, a sizable room of note, some 22ft7 in length faces the rear. The room in part has a vaulted ceiling with two Velux windows, a rear aspect window and side sliding doors leading to the garden. The kitchen dining room is stunning! Having recently been refitted, there is plenty of eye and base level units topped off with sleek quartz worksurfaces. There are a range of integrated appliances and room for a large dining table and chairs. The kitchen area faces the front via a window, to rear are sliding doors which leads onto the garden patio. The first floor offers four bedrooms with an en suite to bedroom two plus a family bathroom. The second floor has been converted and offers a stunning master bedroom with fitted furniture and spacious en-suite bathroom.

 Courtmoor School Catchment

· Five Bedrooms

· Three Bathrooms

• 22ft7 Living Room

 Stunning Kitchen Dining Room

· Utility Room

Landscaped Gardens

· Off Road Parking