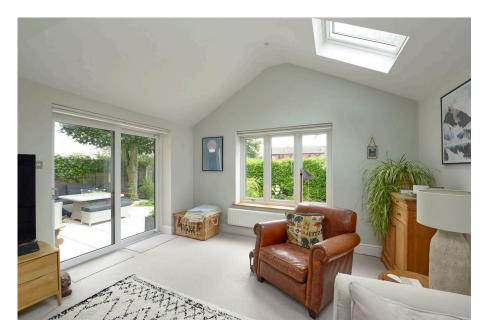

Through the front door a spacious entrance hall leads to a cloakroom, utility room, living room, kitchen/dining room and stairs rise to the first floor. The extended living room, a sizable room of note, some 22ft7 in length faces the rear. The room in part has a vaulted ceiling with two Velux windows, a rear aspect window and side sliding doors leading to the garden. The kitchen dining room is stunning! Having recently been refitted, there is plenty of eye and base level units topped off with sleek quartz worksurfaces. There are a range of integrated appliances and room for a large dining table and chairs. The kitchen area faces the front via a window, to rear are sliding doors which leads onto the garden patio. The first floor offers four bedrooms with an en suite to bedroom two plus a family bathroom. The second floor has been converted and offers a stunning master bedroom with fitted furniture and spacious en-suite bathroom.