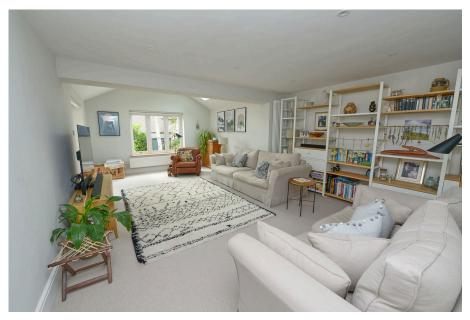

Through the front door a spacious entrance hall leads to a cloakroom, utility room, living room, kitchen/dining room and stairs rise to the first floor. The extended living room, a sizable room of note, some 22ft7 in length faces the rear. The room in part has a vaulted ceiling with two Velux windows, a rear aspect window and side sliding doors leading to the garden. The kitchen dining room is stunning! Having recently been refitted, there is plenty of eye and base level units topped off with sleek quartz worksurfaces. There are a range of integrated appliances and room for a large dining table and chairs. The kitchen area faces the front via a window, to rear are sliding doors which leads onto the garden patio. The first floor offers four bedrooms with an en suite to bedroom two plus a family bathroom. The second floor has been converted and offers a stunning master bedroom with fitted furniture and spacious en-suite bathroom.