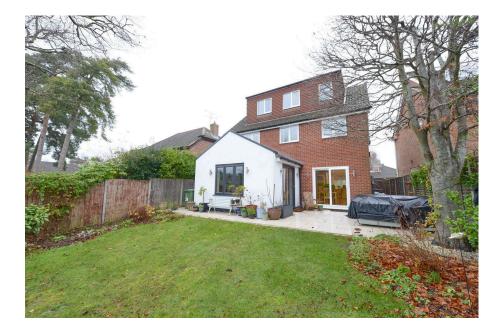

Outside to the front there is an extensive driveway which provides off street parking for up to four vehicles and access to the part converted garage. The rear gardens have been beautifully landscaped with a large patio located off the rear of the property which leads to an area of lawn and well stocked plant and shrub boarders.