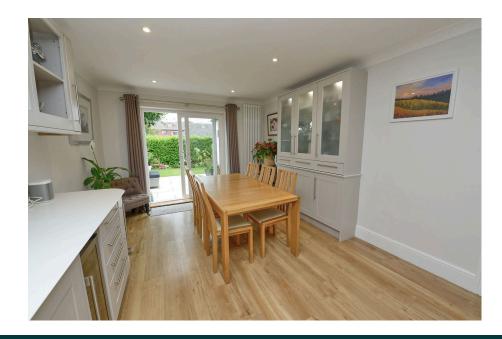

Through the front door a spacious entrance hall leads to a cloakroom, utility room, living room, kitchen/dining room and stairs rise to the first floor. The extended living room, a sizable room of note, some 22ft7 in length faces the rear. The room in part has a vaulted ceiling with two Velux windows, a rear aspect window and side sliding doors leading to the garden. The kitchen dining room is stunning! Having recently been refitted, there is plenty of eye and base level units topped off with sleek quartz worksurfaces. There are a range of integrated appliances and room for a large dining table and chairs. The kitchen area faces the front via a window, to rear are sliding doors which leads onto the garden patio. The first floor offers four bedrooms with an en suite to bedroom two plus a family bathroom. The second floor has been converted and offers a stunning master bedroom with fitted furniture and spacious en-suite bathroom.