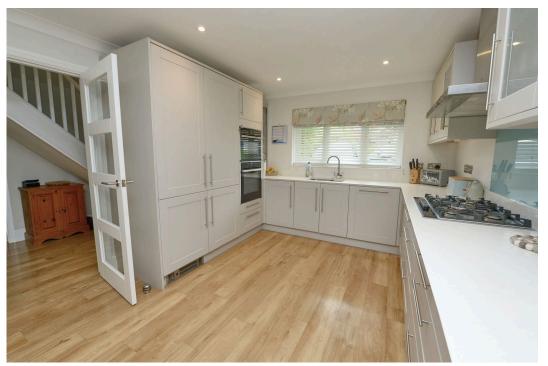

Through the front door a spacious entrance hall leads to a cloakroom, utility room, living room, kitchen/dining room and stairs rise to the first floor. The extended living room, a sizable room of note, some 22ft7 in length faces the rear. The room in part has a vaulted ceiling with two Velux windows, a rear aspect window and side sliding doors leading to the garden. The kitchen dining room is stunning! Having recently been refitted, there is plenty of eye and base level units topped off with sleek quartz worksurfaces. There are a range of integrated appliances and room for a large dining table and chairs. The kitchen area faces the front via a window, to rear are sliding doors which leads onto the garden patio. The first floor offers four bedrooms with an en suite to bedroom two plus a family bathroom. The second floor has been converted and offers a stunning master bedroom with fitted furniture and spacious en-suite bathroom.