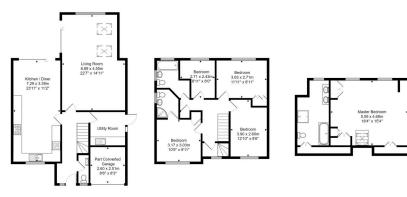

29, Longmead, Fleet, GU52 7TX

Total Area: 175.7 m<sup>2</sup> ... 1892 ft<sup>2</sup> reasurements are approximate and far display purposes on

- Courtmoor School Catchment
- Three Bathrooms
- Stunning Kitchen Dining Room
- Landscaped Gardens
- Excellent Order Throughout