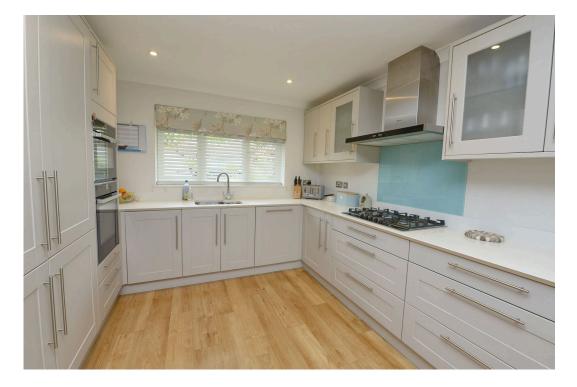

Through the front door a spacious entrance hall leads to a cloakroom, utility room, living room, kitchen/dining room and stairs rise to the first floor. The extended living room, a sizable room of note, some 22ft7 in length faces the rear. The room in part has a vaulted ceiling with two Velux windows, a rear aspect window and side sliding doors leading to the garden. The kitchen dining room is stunning! Having recently been refitted, there is plenty of eye and base level units topped off with sleek quartz worksurfaces. There are a range of integrated appliances and room for a large dining table and chairs. The kitchen area faces the front via a window, to rear are sliding doors which leads onto the garden patio. The first floor offers four bedrooms with an en suite to bedroom two plus a family bathroom. The second floor has been converted and offers a stunning master bedroom with fitted furniture and spacious en-suite bathroom.