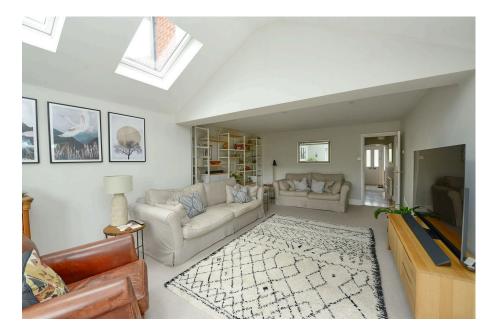

Through the front door a spacious entrance hall leads to a cloakroom, utility room, living room, kitchen/dining room and stairs rise to the first floor. The extended living room, a sizable room of note, some 22ft7 in length faces the rear. The room in part has a vaulted ceiling with two Velux windows, a rear aspect window and side sliding doors leading to the garden. The kitchen dining room is stunning! Having recently been refitted, there is plenty of eye and base level units topped off with sleek quartz worksurfaces. There are a range of integrated appliances and room for a large dining table and chairs. The kitchen area faces the front via a window, to rear are sliding doors which leads onto the garden patio. The first floor offers four bedrooms with an en suite to bedroom two plus a family bathroom. The second floor has been converted and offers a stunning master bedroom with fitted furniture and spacious en-suite bathroom.