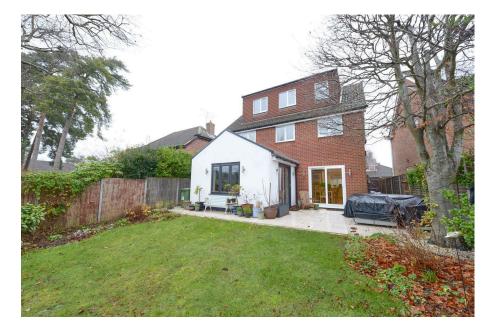

Outside to the front there is an extensive driveway which provides off street parking for up to four vehicles and access to the part converted garage. The rear gardens have been beautifully landscaped with a large patio located off the rear of the property which leads to an area of lawn and well stocked plant and shrub boarders.