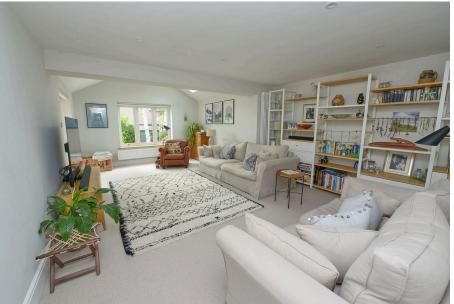

Through the front door a spacious entrance hall leads to a cloakroom, utility room, living room, kitchen/dining room and stairs rise to the first floor. The extended living room, a sizable room of note, some 22ft7 in length faces the rear. The room in part has a vaulted ceiling with two Velux windows, a rear aspect window and side sliding doors leading to the garden. The kitchen dining room is stunning! Having recently been refitted, there is plenty of eye and base level units topped off with sleek quartz worksurfaces. There are a range of integrated appliances and room for a large dining table and chairs. The kitchen area faces the front via a window, to rear are sliding doors which leads onto the garden patio. The first floor offers four bedrooms with an en suite to bedroom two plus a family bathroom. The second floor has been converted and offers a stunning master bedroom with fitted furniture and spacious en-suite bathroom.