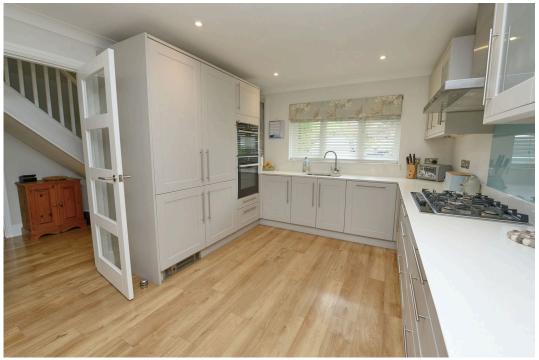

Through the front door a spacious entrance hall leads to a cloakroom, utility room, living room, kitchen/dining room and stairs rise to the first floor. The extended living room, a sizable room of note, some 22ft7 in length faces the rear. The room in part has a vaulted ceiling with two Velux windows, a rear aspect window and side sliding doors leading to the garden. The kitchen dining room is stunning! Having recently been refitted, there is plenty of eye and base level units topped off with sleek quartz worksurfaces. There are a range of integrated appliances and room for a large dining table and chairs. The kitchen area faces the front via a window, to rear are sliding doors which leads onto the garden patio. The first floor offers four bedrooms with an en suite to bedroom two plus a family bathroom. The second floor has been converted and offers a stunning master bedroom with fitted furniture and spacious en-suite bathroom.