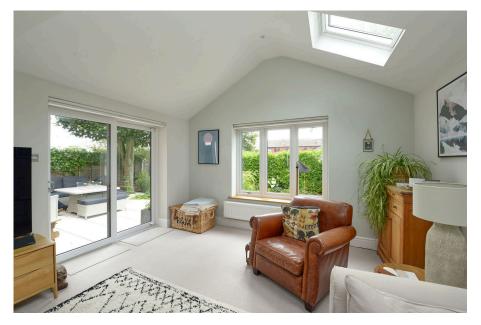

Through the front door a spacious entrance hall leads to a cloakroom, utility room, living room, kitchen/dining room and stairs rise to the first floor. The extended living room, a sizable room of note, some 22ft7 in length faces the rear. The room in part has a vaulted ceiling with two Velux windows, a rear aspect window and side sliding doors leading to the garden. The kitchen dining room is stunning! Having recently been refitted, there is plenty of eye and base level units topped off with sleek quartz worksurfaces. There are a range of integrated appliances and room for a large dining table and chairs. The kitchen area faces the front via a window, to rear are sliding doors which leads onto the garden patio. The first floor offers four bedrooms with an en suite to bedroom two plus a family bathroom. The second floor has been converted and offers a stunning master bedroom with fitted furniture and spacious en-suite bathroom.