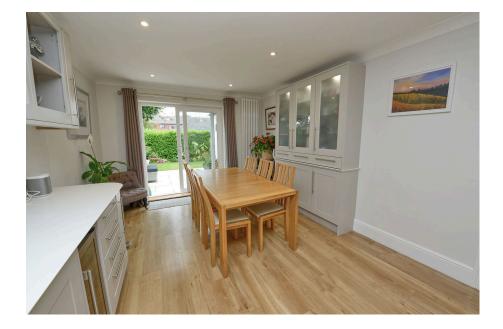

Through the front door a spacious entrance hall leads to a cloakroom, utility room, living room, kitchen/dining room and stairs rise to the first floor. The extended living room, a sizable room of note, some 22ft7 in length faces the rear. The room in part has a vaulted ceiling with two Velux windows, a rear aspect window and side sliding doors leading to the garden. The kitchen dining room is stunning! Having recently been refitted, there is plenty of eye and base level units topped off with sleek quartz worksurfaces. There are a range of integrated appliances and room for a large dining table and chairs. The kitchen area faces the front via a window, to rear are sliding doors which leads onto the garden patio. The first floor offers four bedrooms with an en suite to bedroom two plus a family bathroom. The second floor has been converted and offers a stunning master bedroom with fitted furniture and spacious en-suite bathroom.