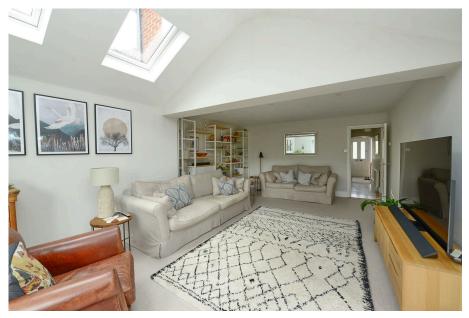

Through the front door a spacious entrance hall leads to a cloakroom, utility room, living room, kitchen/dining room and stairs rise to the first floor. The extended living room, a sizable room of note, some 22ft7 in length faces the rear. The room in part has a vaulted ceiling with two Velux windows, a rear aspect window and side sliding doors leading to the garden. The kitchen dining room is stunning! Having recently been refitted, there is plenty of eye and base level units topped off with sleek quartz worksurfaces. There are a range of integrated appliances and room for a large dining table and chairs. The kitchen area faces the front via a window, to rear are sliding doors which leads onto the garden patio. The first floor offers four bedrooms with an en suite to bedroom two plus a family bathroom. The second floor has been converted and offers a stunning master bedroom with fitted furniture and spacious en-suite bathroom.