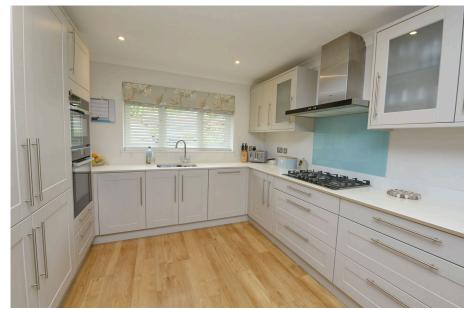

Through the front door a spacious entrance hall leads to a cloakroom, utility room, living room, kitchen/dining room and stairs rise to the first floor. The extended living room, a sizable room of note, some 22ft7 in length faces the rear. The room in part has a vaulted ceiling with two Velux windows, a rear aspect window and side sliding doors leading to the garden. The kitchen dining room is stunning! Having recently been refitted, there is plenty of eye and base level units topped off with sleek quartz worksurfaces. There are a range of integrated appliances and room for a large dining table and chairs. The kitchen area faces the front via a window, to rear are sliding doors which leads onto the garden patio. The first floor offers four bedrooms with an en suite to bedroom two plus a family bathroom. The second floor has been converted and offers a stunning master bedroom with fitted furniture and spacious en-suite bathroom.