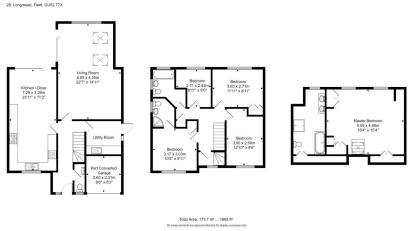

Through the front door a spacious entrance hall leads to a cloakroom, utility room, living room, kitchen/dining room and stairs rise to the first floor. The extended living room, a sizable room of note, some 22ft7 in length faces the rear. The room in part has a vaulted ceiling with two Velux windows, a rear aspect window and side sliding doors leading to the garden. The kitchen dining room is stunning! Having recently been refitted, there is plenty of eye and base level units topped off with sleek quartz worksurfaces. There are a range of integrated appliances and room for a large dining table and chairs. The kitchen area faces the front via a window, to rear are sliding doors which leads onto the garden patio. The first floor offers four bedrooms with an en suite to bedroom two plus a family bathroom. The second floor has been converted and offers a stunning master bedroom with fitted furniture and spacious en-suite bathroom.

Outside to the front there is an extensive driveway which provides off street parking for up to four vehicles and access to the part converted garage. The rear gardens have been beautifully landscaped with a large patio located off the rear of the property which leads to an area of lawn and well stocked plant and shrub boarders.