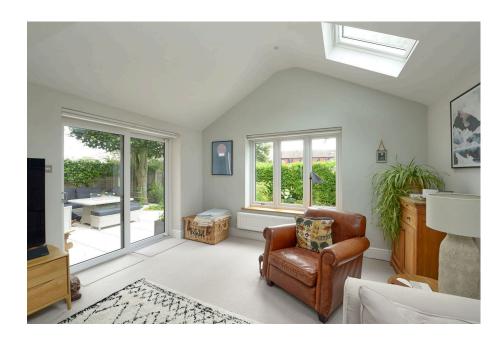

Through the front door a spacious entrance hall leads to a cloakroom, utility room, living room, kitchen/dining room and stairs rise to the first floor. The extended living room, a sizable room of note, some 22ft7 in length faces the rear. The room in part has a vaulted ceiling with two Velux windows, a rear aspect window and side sliding doors leading to the garden. The kitchen dining room is stunning! Having recently been refitted, there is plenty of eye and base level units topped off with sleek quartz worksurfaces. There are a range of integrated appliances and room for a large dining table and chairs. The kitchen area faces the front via a window, to rear are sliding doors which leads onto the garden patio. The first floor offers four bedrooms with an en suite to bedroom two plus a family bathroom. The second floor has been converted and offers a stunning master bedroom with fitted furniture and spacious en-suite bathroom.