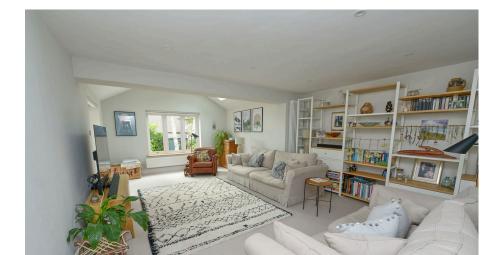

Through the front door a spacious entrance hall leads to a cloakroom, utility room, living room, kitchen/dining room and stairs rise to the first floor. The extended living room, a sizable room of note, some 22ft7 in length faces the rear. The room in part has a vaulted ceiling with two Velux windows, a rear aspect window and side sliding doors leading to the garden. The kitchen dining room is stunning! Having recently been refitted, there is plenty of eye and base level units topped off with sleek quartz worksurfaces. There are a range of integrated appliances and room for a large dining table and chairs. The kitchen area faces the front via a window, to rear are sliding doors which leads onto the garden patio. The first floor offers four bedrooms with an en suite to bedroom two plus a family bathroom. The second floor has been converted and offers a stunning master bedroom with fitted furniture and spacious en-suite bathroom.