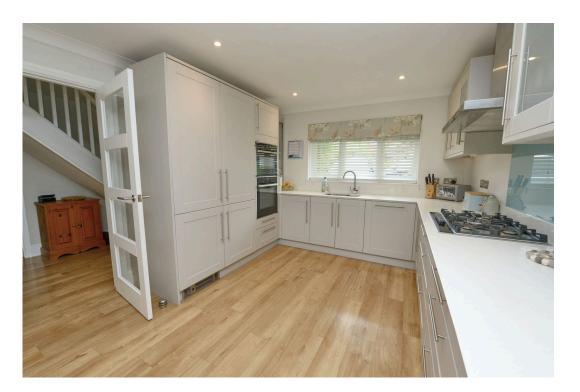

Through the front door a spacious entrance hall leads to a cloakroom, utility room, living room, kitchen/dining room and stairs rise to the first floor. The extended living room, a sizable room of note, some 22ft7 in length faces the rear. The room in part has a vaulted ceiling with two Velux windows, a rear aspect window and side sliding doors leading to the garden. The kitchen dining room is stunning! Having recently been refitted, there is plenty of eye and base level units topped off with sleek quartz worksurfaces. There are a range of integrated appliances and room for a large dining table and chairs. The kitchen area faces the front via a window, to rear are sliding doors which leads onto the garden patio. The first floor offers four bedrooms with an en suite to bedroom two plus a family bathroom. The second floor has been converted and offers a stunning master bedroom with fitted furniture and spacious en-suite bathroom.