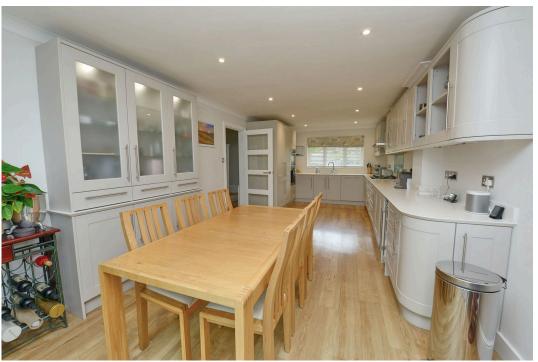

Through the front door a spacious entrance hall leads to a cloakroom, utility room, living room, kitchen/dining room and stairs rise to the first floor. The extended living room, a sizable room of note, some 22ft7 in length faces the rear. The room in part has a vaulted ceiling with two Velux windows, a rear aspect window and side sliding doors leading to the garden. The kitchen dining room is stunning! Having recently been refitted, there is plenty of eye and base level units topped off with sleek quartz worksurfaces. There are a range of integrated appliances and room for a large dining table and chairs. The kitchen area faces the front via a window, to rear are sliding doors which leads onto the garden patio. The first floor offers four bedrooms with an en suite to bedroom two plus a family bathroom. The second floor has been converted and offers a stunning master bedroom with fitted furniture and spacious en-suite bathroom.