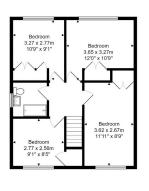

Offered for sale with no onward chain complications stands this spacious four bedroom family home in need of modernisation.

Through the front door a spacious entrance hall gives access to the cloakroom, a large storage cupboard, stairs to the first floor and a door through to the large living room. The living room, a sizable room of note some 19'4ft in length has sliding doors to the garden, features a decorative fireplace and gives access to both the kitchen and rear facing dining room. The kitchen/breakfast room has a range of fitted eye and base level units topped with work surfaces and space for a breakfast table. To the first floor you will find four good sized bedrooms which share the use of a family bathroom/shower room.

Viewings are highly recommended to appreciate this property, location and potential!

Total Area: 128.6 m² ... 1384 ft²

No Onward Chain

- · Four Bedrooms
- Two Reception Rooms
- · Kitchen Breakfast Room

Off Road Parking