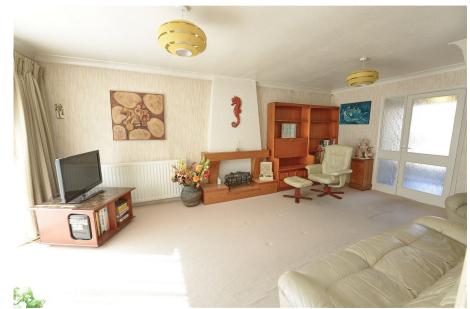

Offered for sale with no onward chain complications stands this spacious four bedroom family home in need of modernisation.

Through the front door a spacious entrance hall gives access to the cloakroom, a large storage cupboard, stairs to the first floor and a door through to the large living room. The living room, a sizable room of note some 19'4ft in length has sliding doors to the garden, features a decorative fireplace and gives access to both the kitchen and rear facing dining room. The kitchen/breakfast room has a range of fitted eye and base level units topped with work surfaces and space for a breakfast table. To the first floor you will find four good sized bedrooms which share the use of a family bathroom/shower room.