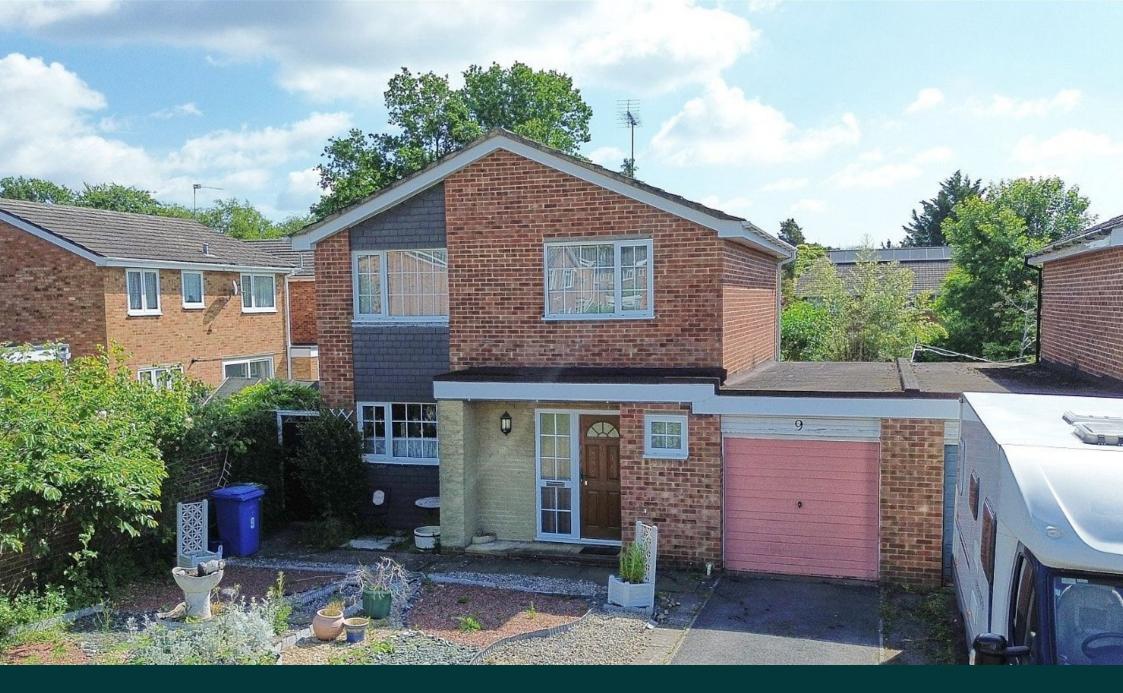

Offered for sale with no onward chain complications stands this spacious four bedroom family home in need of modernisation.

Through the front door a spacious entrance hall gives access to the cloakroom, a large storage cupboard, stairs to the first floor and a door through to the large living room. The living room, a sizable room of note some 19'4ft in length has sliding doors to the garden, features a decorative fireplace and gives access to both the kitchen and rear facing dining room. The kitchen/breakfast room has a range of fitted eye and base level units topped with work surfaces and space for a breakfast table. To the first floor you will find four good sized bedrooms which share the use of a family bathroom/shower room.

Externally to the front there is plenty of space for off road parking which leads to the double length garage and well stocked borders. The rear garden enjoys a southerly aspect, a small patio and access to the front and rear of the garage.

The location being tucked away in a cul-de- sac is desirable! Hawley woods, local schools and shops are a short walk, whilst the major towns of Farnborough and Camberley are a short drive or you can use the local bus network.