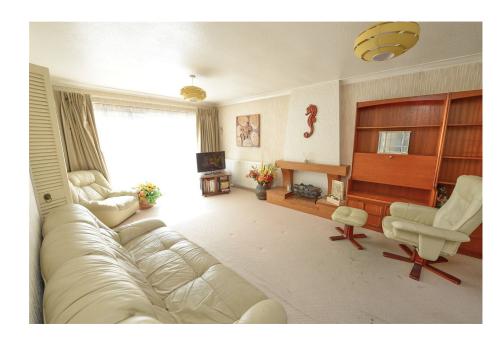

Offered for sale with no onward chain complications stands this spacious four bedroom family home in need of modernisation.

Through the front door a spacious entrance hall gives access to the cloakroom, a large storage cupboard, stairs to the first floor and a door through to the large living room. The living room, a sizable room of note some 19'4ft in length has sliding doors to the garden, features a decorative fireplace and gives access to both the kitchen and rear facing dining room. The kitchen/breakfast room has a range of fitted eye and base level units topped with work surfaces and space for a breakfast table. To the first floor you will find four good sized bedrooms which share the use of a family bathroom/shower room.