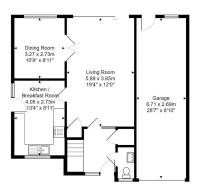

Offered for sale with no onward chain complications stands this spacious four bedroom family home in need of modernisation.

Through the front door a spacious entrance hall gives access to the cloakroom, a large storage cupboard, stairs to the first floor and a door through to the large living room. The living room, a sizable room of note some 19'4ft in length has sliding doors to the garden, features a decorative fireplace and gives access to both the kitchen and rear facing dining room. The kitchen/breakfast room has a range of fitted eye and base level units topped with work surfaces and space for a breakfast table. To the first floor you will find four good sized bedrooms which share the use of a family bathroom/shower room.

Externally to the front there is plenty of space for off road parking which leads to the double length garage and well stocked borders. The rear garden enjoys a southerly aspect, a small patio and access to the front and rear of the garage.

Tandem Length Garage