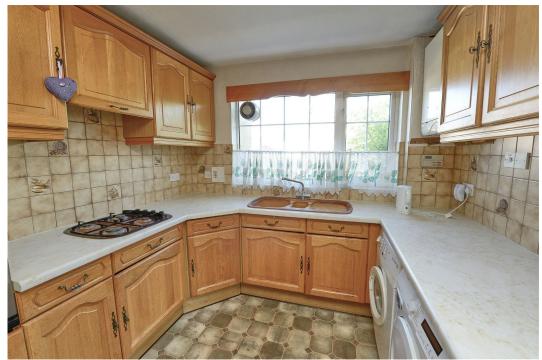

Offered for sale with no onward chain complications stands this spacious four bedroom family home in need of modernisation.

Through the front door a spacious entrance hall gives access to the cloakroom, a large storage cupboard, stairs to the first floor and a door through to the large living room. The living room, a sizable room of note some 19'4ft in length has sliding doors to the garden, features a decorative fireplace and gives access to both the kitchen and rear facing dining room. The kitchen/breakfast room has a range of fitted eye and base level units topped with work surfaces and space for a breakfast table. To the first floor you will find four good sized bedrooms which share the use of a family bathroom/shower room.