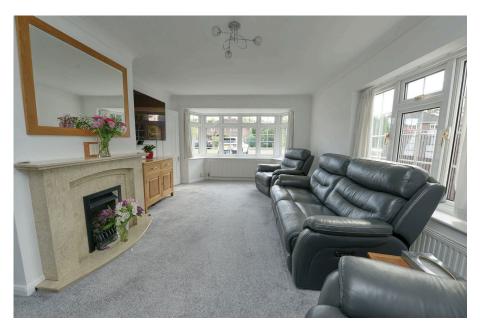

Through the front door a spacious entrance hall leads to the living room, kitchen, cloakroom and stairs rise to the first floor. The Living room, a sizeable room of note, some 20ft plus in length enjoys a triple aspect which floods the room with natural light and features a bay window, fireplace and double doors to the rear garden. There is a dining area which overlooks the rear via a large bay window and a kitchen which has a range of fitted units and plenty of work surface area. To the first floor are three large bedrooms which share the use of a family bathroom.