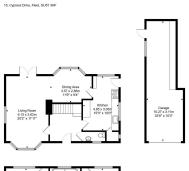

Total Area: 147.0 m<sup>2</sup> ... 1583 ft<sup>2</sup> serements are approximate and for display purposes only

- Beautiful setting backing
  Fleet Pond Nature Reserve
- Large main bedroom with potential for en suite or conversion to 4 bedrooms
- Dining area
- Large tandem length garage •
- No Onward Chain