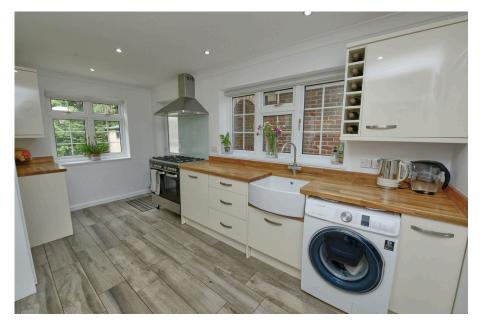

Through the front door a spacious entrance hall leads to the living room, kitchen, cloakroom and stairs rise to the first floor. The Living room, a sizeable room of note, some 20ft plus in length enjoys a triple aspect which floods the room with natural light and features a bay window, fireplace and double doors to the rear garden. There is a dining area which overlooks the rear via a large bay window and a kitchen which has a range of fitted units and plenty of work surface area. To the first floor are three large bedrooms which share the use of a family bathroom.