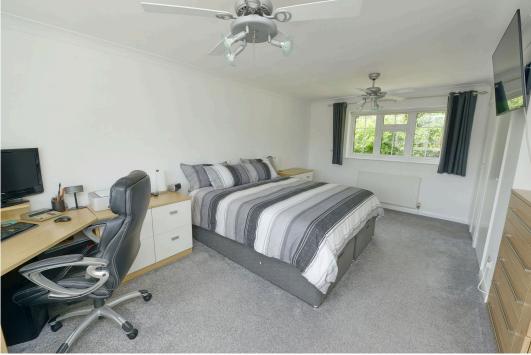

Through the front door a spacious entrance hall leads to the living room, kitchen, cloakroom and stairs rise to the first floor. The Living room, a sizeable room of note, some 20ft plus in length enjoys a triple aspect which floods the room with natural light and features a bay window, fireplace and double doors to the rear garden. There is a dining area which overlooks the rear via a large bay window and a kitchen which has a range of fitted units and plenty of work surface area. To the first floor are three large bedrooms which share the use of a family bathroom.