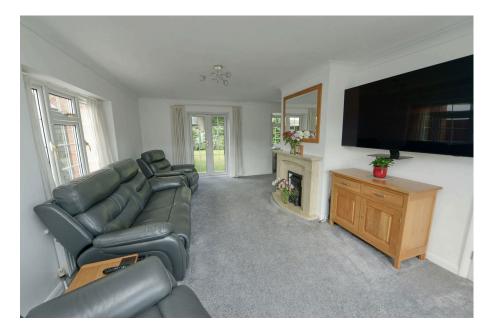

Through the front door a spacious entrance hall leads to the living room, kitchen, cloakroom and stairs rise to the first floor. The Living room, a sizeable room of note, some 20ft plus in length enjoys a triple aspect which floods the room with natural light and features a bay window, fireplace and double doors to the rear garden. There is a dining area which overlooks the rear via a large bay window and a kitchen which has a range of fitted units and plenty of work surface area. To the first floor are three large bedrooms which share the use of a family bathroom.