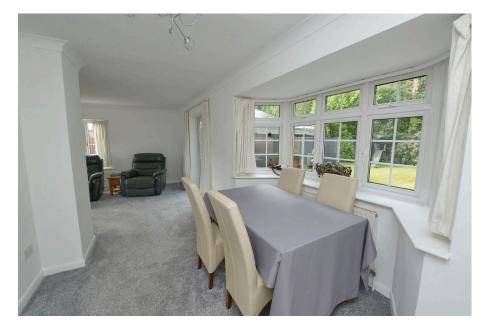

Through the front door a spacious entrance hall leads to the living room, kitchen, cloakroom and stairs rise to the first floor. The Living room, a sizeable room of note, some 20ft plus in length enjoys a triple aspect which floods the room with natural light and features a bay window, fireplace and double doors to the rear garden. There is a dining area which overlooks the rear via a large bay window and a kitchen which has a range of fitted units and plenty of work surface area. To the first floor are three large bedrooms which share the use of a family bathroom.