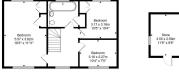

Through the front door a spacious entrance hall leads to the living room, kitchen, cloakroom and stairs rise to the first floor. The Living room, a sizeable room of note, some 20ft plus in length enjoys a triple aspect which floods the room with natural light and features a bay window, fireplace and double doors to the rear garden. There is a dining area which overlooks the rear via a large bay window and a kitchen which has a range of fitted units and plenty of work surface area. To the first floor are three large bedrooms which share the use of a family bathroom.

Total Area: 147.0 m<sup>2</sup> ... 1583 ft<sup>2</sup> serements are approximate and for display purposes only

- Beautiful setting backing
  Fleet Pond Nature Reserve
- Large main bedroom with potential for en suite or conversion to 4 bedrooms
- Dining area
- Large tandem length garage •
- No Onward Chain