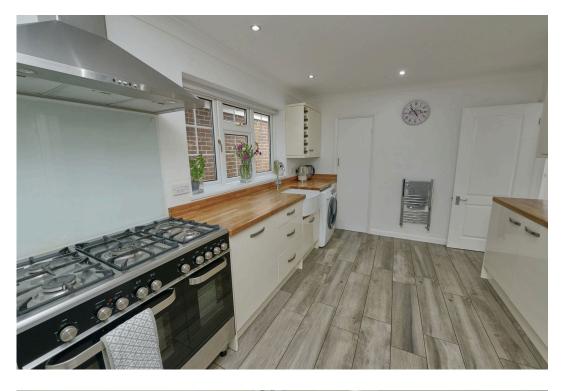

Through the front door a spacious entrance hall leads to the living room, kitchen, cloakroom and stairs rise to the first floor. The Living room, a sizeable room of note, some 20ft plus in length enjoys a triple aspect which floods the room with natural light and features a bay window, fireplace and double doors to the rear garden. There is a dining area which overlooks the rear via a large bay window and a kitchen which has a range of fitted units and plenty of work surface area. To the first floor are three large bedrooms which share the use of a family bathroom.