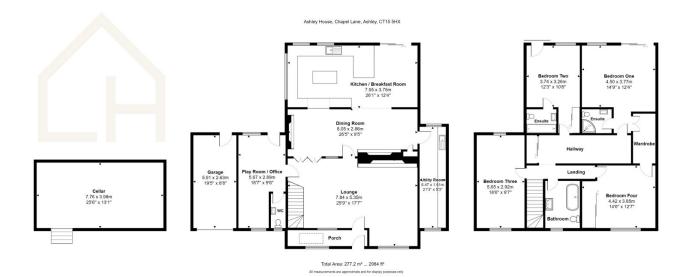

## **Key Features**

- CONVERTED DETACHED FAMILY HOME WITH SOUTH FACING GARDEN
- UNINTERRUPTED COUNTRYSIDE VIEWS TO FRONT AND REAR
- Circa. 3000 SQ.FT OF INTERNAL SPACE
- DETACHED PURPOSE BUILT OFFICE IN REAR GARDEN
- 'JACK AND JILL' WALK IN WARDROBE BETWEEN BEDROOMS ONE AND FOUR

- FOUR DOUBLE BEDROOMS, TWO WITH ENSUITE
- IN / OUT BLOCK PAVED DRIVEWAY
- KITCHEN / BREAKFAST ROOM PLUS 20FT+ UTILITY
- WOOD BURNER AND LOG STORE
- ATTACHED GARAGE TO SIDE