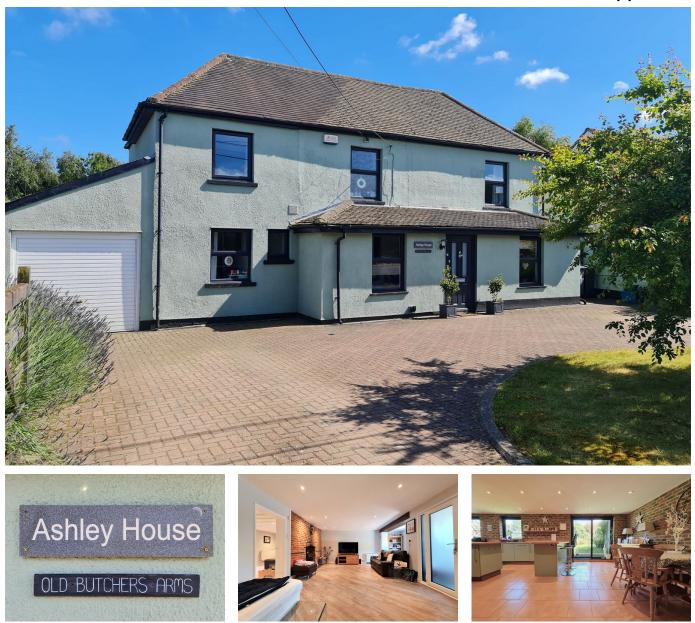

## Chapel Lane, Ashley, Dover

£775,000

🍋 4 🕒 3 🚘 3

Equidistant from Deal and Dover, this magnificent family home offers countryside living within a short distance of main amenities. A must see!

01304 403168 christian@labramholmes.co.uk www.labramholmes.co.uk

## **Key Features**

- CONVERTED DETACHED FAMILY HOME WITH SOUTH FACING GARDEN
- UNINTERRUPTED COUNTRYSIDE VIEWS TO FRONT AND REAR
- Circa. 3000 SQ.FT OF INTERNAL SPACE
- DETACHED PURPOSE BUILT OFFICE IN REAR GARDEN
- 'JACK AND JILL' WALK IN WARDROBE BETWEEN BEDROOMS ONE AND FOUR

- FOUR DOUBLE BEDROOMS, TWO WITH ENSUITE
- IN / OUT BLOCK PAVED DRIVEWAY
- KITCHEN / BREAKFAST ROOM PLUS 20FT+ UTILITY
- WOOD BURNER AND LOG STORE
- ATTACHED GARAGE TO SIDE