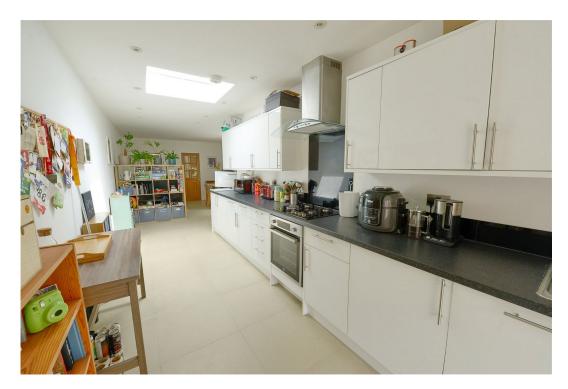

Upon entering, you'll be greeted by a welcoming entrance that gives access to bedroom three to the front, a shower room, stairs to the first floor and a door to the main open plan living area. Providing contemporary and comfortable setting for relaxation and entertainment the open plan living area and kitchen is spacious bright and airy. There is room for a sofa, dining table and chairs, home office and the kitchen which is modern is well-equipped and has double doors out to the landscaped gardens. To the first floor is a light and airy landing that links both sizable bedrooms which share the use of a family bathroom.