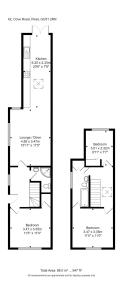

A modern and charming semi-detached house, situated in a convenient location. This comfortable and well-maintained property offers a homely atmosphere with its bright and stylish interiors. Boasting three bedrooms, it is perfectly suited for families or those in need of additional space.

Upon entering, you'll be greeted by a welcoming entrance that gives access to bedroom three to the front, a shower room, stairs to the first floor and a door to the main open plan living area. Providing contemporary and comfortable setting for relaxation and entertainment the open plan living area and kitchen is spacious bright and airy. There is room for a sofa, dining table and chairs, home office and the kitchen which is modern is well-equipped and has double doors out to the landscaped gardens. To the first floor is a light and airy landing that links both sizable bedrooms which share the use of a family bathroom.