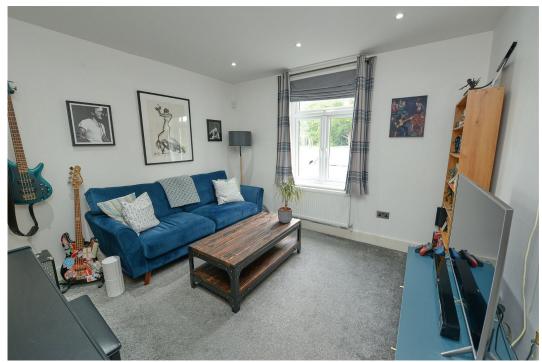

Upon entering, you'll be greeted by a welcoming entrance that gives access to bedroom three to the front, a shower room, stairs to the first floor and a door to the main open plan living area. Providing contemporary and comfortable setting for relaxation and entertainment the open plan living area and kitchen is spacious bright and airy. There is room for a sofa, dining table and chairs, home office and the kitchen which is modern is well-equipped and has double doors out to the landscaped gardens. To the first floor is a light and airy landing that links both sizable bedrooms which share the use of a family bathroom.