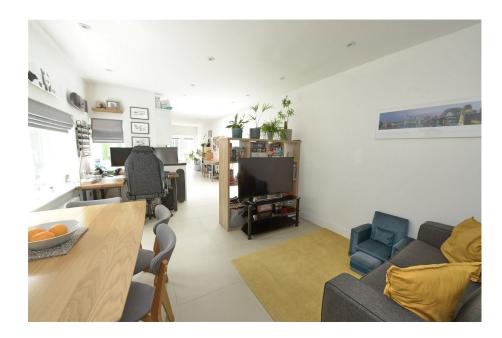

Upon entering, you'll be greeted by a welcoming entrance that gives access to bedroom three to the front, a shower room, stairs to the first floor and a door to the main open plan living area. Providing contemporary and comfortable setting for relaxation and entertainment the open plan living area and kitchen is spacious bright and airy. There is room for a sofa, dining table and chairs, home office and the kitchen which is modern is well-equipped and has double doors out to the landscaped gardens. To the first floor is a light and airy landing that links both sizable bedrooms which share the use of a family bathroom.