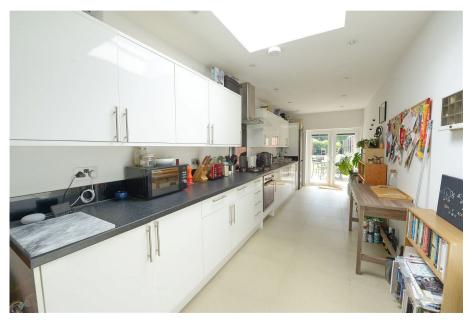

Upon entering, you'll be greeted by a welcoming entrance that gives access to bedroom three to the front, a shower room, stairs to the first floor and a door to the main open plan living area. Providing contemporary and comfortable setting for relaxation and entertainment the open plan living area and kitchen is spacious bright and airy. There is room for a sofa, dining table and chairs, home office and the kitchen which is modern is well-equipped and has double doors out to the landscaped gardens. To the first floor is a light and airy landing that links both sizable bedrooms which share the use of a family bathroom.