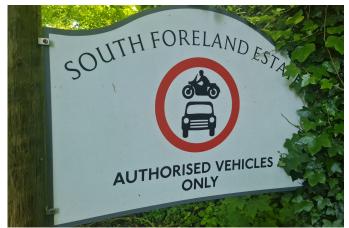

Foreland House, Foreland Road, St Margarets at Cliffe, CT15 6EB

Total Area: 188.8 m² ... 2033 ft²

This superb Five Bedroom Detached residence in St Margaret's Bay, which is available for the first time in over 40 years and located in the prestigious 'South Foreland' private estate, must be seen to be fully appreciated.