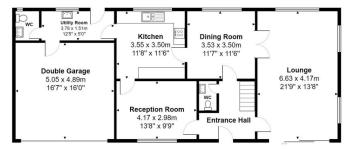

Foreland House, Foreland Road, St Margarets at Cliffe, CT15 6EB

Total Area: 188.8 m² ... 2033 ft²

This superb Five Bedroom Detached residence in St Margaret's Bay, which is available for the first time in over 40 years and located in the prestigious 'South Foreland' private estate, must be seen to be fully appreciated.