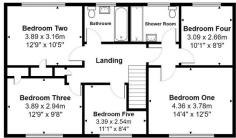

Foreland House, Foreland Road, St Margarets at Cliffe, CT15 6EB

Total Area: 188.8 m² ... 2033 ft²

This superb Five Bedroom Detached residence in St Margaret's Bay, which is available for the first time in over 40 years and located in the prestigious 'South Foreland' private estate, must be seen to be fully appreciated.