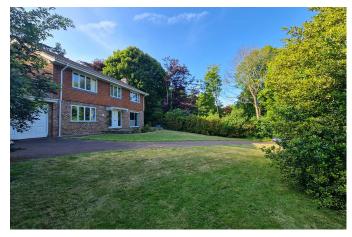

## Foreland Road, St Margaret's Bay

£725,000

- Private Estate Location, Prestigious Foreland Road Address
- · Five Bedroom Detached Home
- · Gated Entrance with Winding Driveway
- Freehold
- Family Bathroom, Shower Room and Two WC's

Foreland House, Foreland Road, St Margarets at Cliffe, CT15 6EB

Total Area: 188.8 m² ... 2033 ft²

This superb Five Bedroom Detached residence in St Margaret's Bay, which is available for the first time in over 40 years and located in the prestigious 'South Foreland' private estate, must be seen to be fully appreciated.