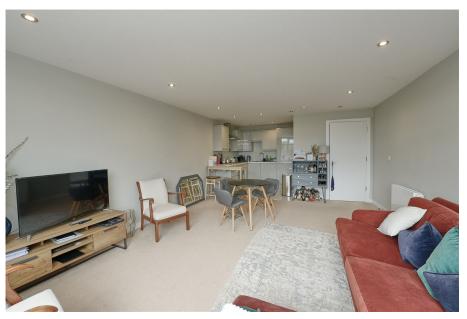

Offered with no onward chain is this superb apartment. Accessed via a secure entry system, stairs take you to the second floor. Through the front door a spacious entrance hall, with storage cupboard leads to all room. The living/dining room, a sizable room of note some 19ft 3 in length has elevated far reaching views and enjoys a southerly aspect. This room leads to the open plan kitchen which features eye and base level units and an array of integrated appliances. There are two further double bedroom, the master with its own en-suite shower room and fitted cupboard and a family bathroom. Externally the property is located in the heart of Fleets centre and has an allocated parking space. Fleet's town centre has an extensive range of shops, bars and restaurants. There are schools for all age groups, churches of various denominations and health care services. Fleet has excellent commuter links by both rail and road. There are regular trains to London Waterloo taking around 43 minutes and the town is located off Junction 4a of the M3 motorway which links to the M25.