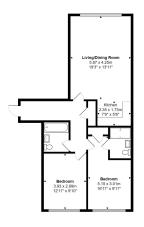

Lease – 126 Years

Service Charge - £1150 pa

Ground Rent - £0

Flat 5, 242-244, Oatsheaf Parade, Fleet Road, Fleet, GU51 4BX

Total Area: 74.5 m<sup>2</sup> ... 802 ft<sup>2</sup>

01252 227121 sales@labramholmes.co.uk www.labramholmes.co.uk