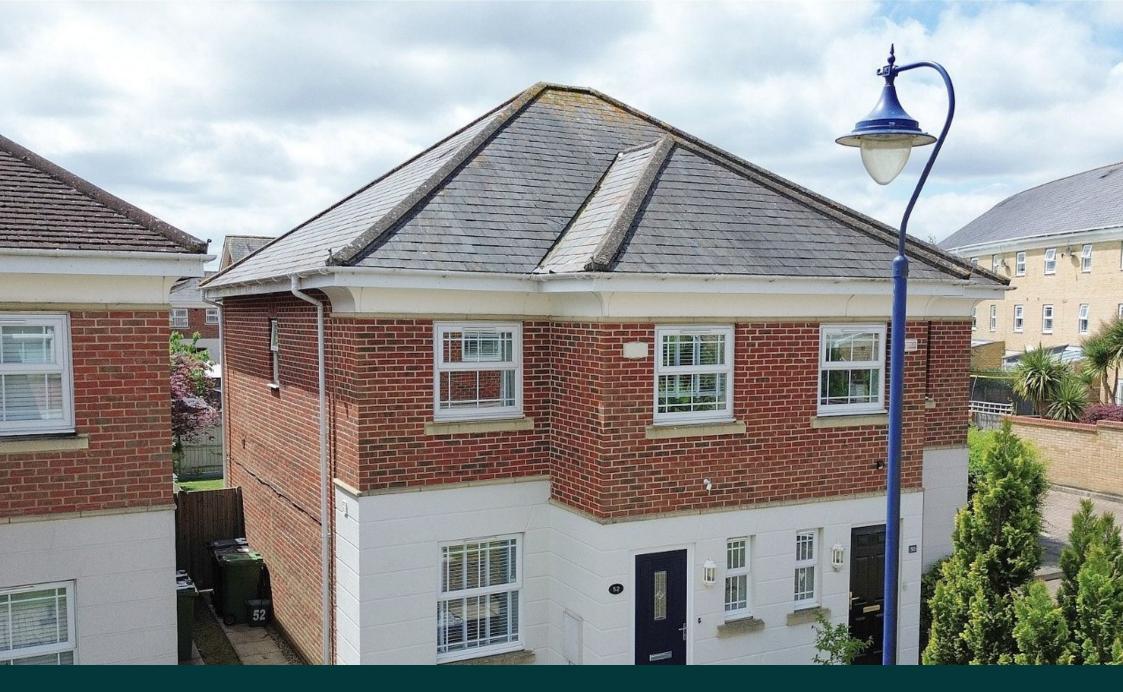

A lovely three bedroom semi-detached home with en-suite and garage located on the popular Dettingen Park development.

Through the front door a hall gives access to both the cloakroom and living room. The living room faces the front, has a feature fireplace and has stairs to the first floor and a door through to the kitchen/breakfast room. This room faces the rear and features both eye and base level units topped with plenty of work surface space. Integrated appliances included an induction hob, oven, dish washer, sink drainer and spaces for both an upright fridge/freezer and washing machine. Double doors give access to the rear garden.

To the first floor you will find three bedrooms with the master benefiting from an en-suite shower room and a separate family bathroom.

Externally, the property offers a landscaped rear garden with patio area and large lawn. There is a gate to the rear which gives access to the off street parking and detached garage.