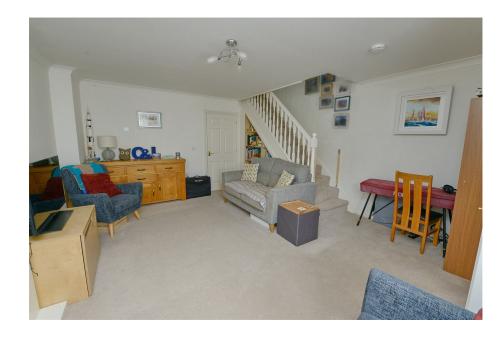

A lovely three bedroom semi-detached home with en-suite and garage located on the popular Dettingen Park development.

Through the front door a hall gives access to both the cloakroom and living room. The living room faces the front, has a feature fireplace and has stairs to the first floor and a door through to the kitchen/breakfast room. This room faces the rear and features both eye and base level units topped with plenty of work surface space. Integrated appliances included an induction hob, oven, dish washer, sink drainer and spaces for both an upright fridge/freezer and washing machine. Double doors give access to the rear garden.