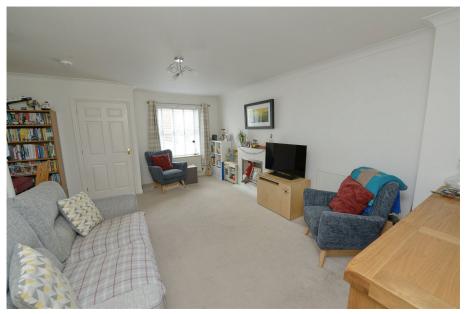

A lovely three bedroom semi-detached home with en-suite and garage located on the popular Dettingen Park development.

Through the front door a hall gives access to both the cloakroom and living room. The living room faces the front, has a feature fireplace and has stairs to the first floor and a door through to the kitchen/breakfast room. This room faces the rear and features both eye and base level units topped with plenty of work surface space. Integrated appliances included an induction hob, oven, dish washer, sink drainer and spaces for both an upright fridge/freezer and washing machine. Double doors give access to the rear garden.