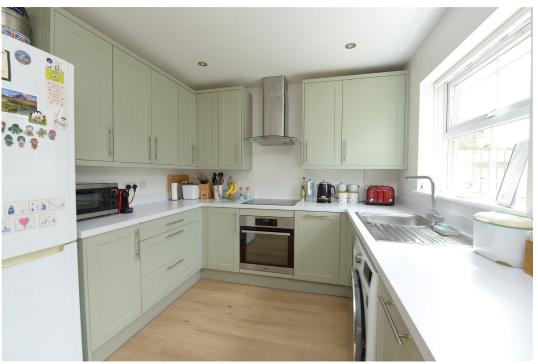

A lovely three bedroom semi-detached home with en-suite and garage located on the popular Dettingen Park development.

Through the front door a hall gives access to both the cloakroom and living room. The living room faces the front, has a feature fireplace and has stairs to the first floor and a door through to the kitchen/breakfast room. This room faces the rear and features both eye and base level units topped with plenty of work surface space. Integrated appliances included an induction hob, oven, dish washer, sink drainer and spaces for both an upright fridge/freezer and washing machine. Double doors give access to the rear garden.