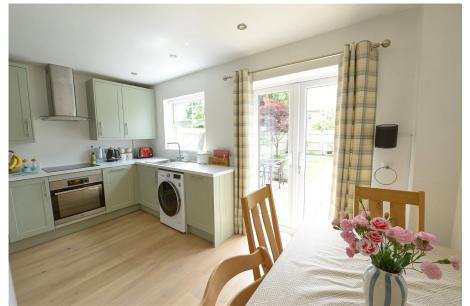

A lovely three bedroom semi-detached home with en-suite and garage located on the popular Dettingen Park development.

Through the front door a hall gives access to both the cloakroom and living room. The living room faces the front, has a feature fireplace and has stairs to the first floor and a door through to the kitchen/breakfast room. This room faces the rear and features both eye and base level units topped with plenty of work surface space. Integrated appliances included an induction hob, oven, dish washer, sink drainer and spaces for both an upright fridge/freezer and washing machine. Double doors give access to the rear garden.