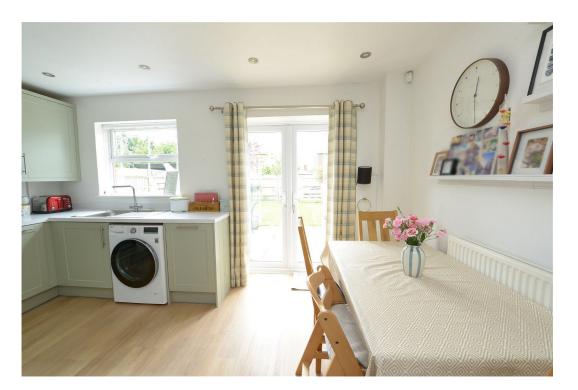

A lovely three bedroom semi-detached home with en-suite and garage located on the popular Dettingen Park development.

Through the front door a hall gives access to both the cloakroom and living room. The living room faces the front, has a feature fireplace and has stairs to the first floor and a door through to the kitchen/breakfast room. This room faces the rear and features both eye and base level units topped with plenty of work surface space. Integrated appliances included an induction hob, oven, dish washer, sink drainer and spaces for both an upright fridge/freezer and washing machine. Double doors give access to the rear garden.