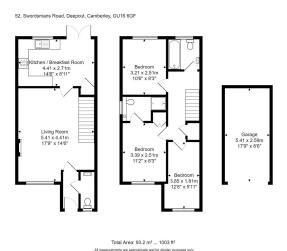

A lovely three bedroom semi-detached home with en-suite and garage located on the popular Dettingen Park development.

Through the front door a hall gives access to both the cloakroom and living room. The living room faces the front, has a feature fireplace and has stairs to the first floor and a door through to the kitchen/breakfast room. This room faces the rear and features both eye and base level units topped with plenty of work surface space. Integrated appliances included an induction hob, oven, dish washer, sink drainer and spaces for both an upright fridge/freezer and washing machine. Double doors give access to the rear garden.

To the first floor you will find three bedrooms with the master benefiting from an en-suite shower room and a separate family bathroom.

Externally, the property offers a landscaped rear garden with patio area and large lawn. There is a gate to the rear which gives access to the off street parking and detached garage.

• Dettingen Park Development • Three Bedrooms

- En-suite Shower Room And Family Bathroom
- Large Living Room
- · Kitchen Breakfast Room
- Cloakroom
- Landscaped Rear Garden
- · Garage & Driveway Parking