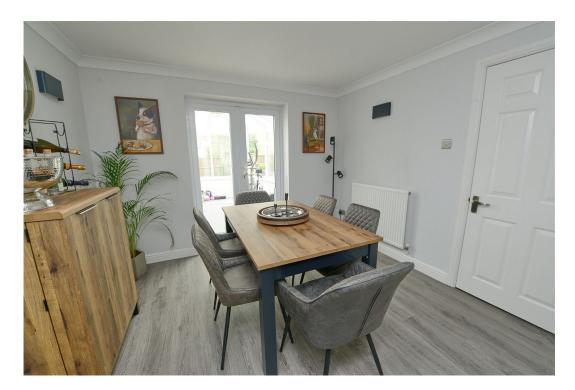

The property has been fully modernised and is presented in excellent order throughout. The ground floor accommodation consists of an entrance hall with cloakroom, a large living room with bay window to the front, a refitted kitchen and separate utility room, plus a separate dining room with access to the conservatory that overlooks the rear garden. The property boasts versatile and spacious living accommodation for the modern family. To the first floor, there are four good size bedrooms with the master bedroom benefiting from an en-suite shower room and a refitted family bathroom. To the front you have driveway parking for two cars along with access to the integral garage with power and light side access, plus access to the rear garden via a side gate. The private rear garden has a large patio area which leads to a large expanse of lawn.