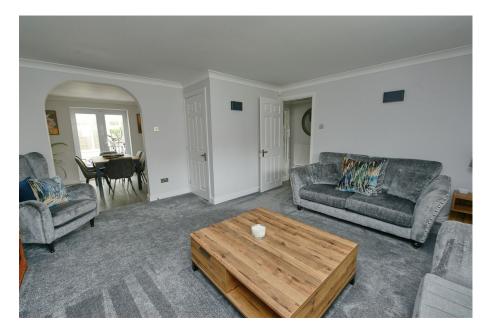

The property has been fully modernised and is presented in excellent order throughout. The ground floor accommodation consists of an entrance hall with cloakroom, a large living room with bay window to the front, a refitted kitchen and separate utility room, plus a separate dining room with access to the conservatory that overlooks the rear garden. The property boasts versatile and spacious living accommodation for the modern family. To the first floor, there are four good size bedrooms with the master bedroom benefiting from an en-suite shower room and a refitted family bathroom. To the front you have driveway parking for two cars along with access to the integral garage with power and light side access, plus access to the rear garden via a side gate. The private rear garden has a large patio area which leads to a large expanse of lawn.