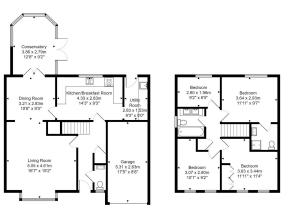

The property has been fully modernised and is presented in excellent order throughout. The ground floor accommodation consists of an entrance hall with cloakroom, a large living room with bay window to the front, a refitted kitchen and separate utility room, plus a separate dining room with access to the conservatory that overlooks the rear garden. The property boasts versatile and spacious living accommodation for the modern family. To the first floor, there are four good size bedrooms with the master bedroom benefiting from an en-suite shower room and a refitted family bathroom. To the front you have driveway parking for two cars along with access to the integral garage with power and light side access, plus access to the rear garden via a side gate. The private rear garden has a large patio area which leads to a large expanse of lawn.

Total Area: 133.3 m<sup>2</sup> ... 1435 ft<sup>2</sup>

Full Modernised

- Four Bedroom Detached House
- Refitted En-suite and Family 
  Large Living Room Bathroom
- Dining Room & Conservatory Refitted Kitchen With
- Integral Garage & Off Road Parking
- High Specification