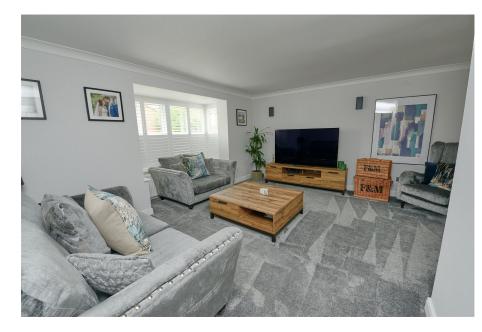

The property has been fully modernised and is presented in excellent order throughout. The ground floor accommodation consists of an entrance hall with cloakroom, a large living room with bay window to the front, a refitted kitchen and separate utility room, plus a separate dining room with access to the conservatory that overlooks the rear garden. The property boasts versatile and spacious living accommodation for the modern family. To the first floor, there are four good size bedrooms with the master bedroom benefiting from an en-suite shower room and a refitted family bathroom. To the front you have driveway parking for two cars along with access to the integral garage with power and light side access, plus access to the rear garden via a side gate. The private rear garden has a large patio area which leads to a large expanse of lawn.