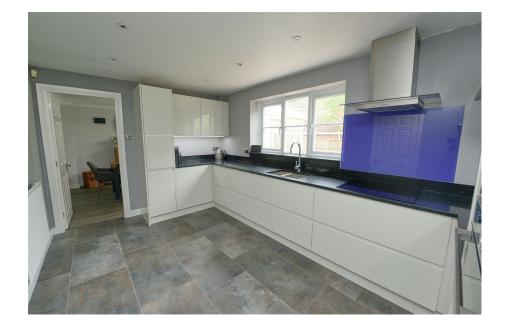

The property has been fully modernised and is presented in excellent order throughout. The ground floor accommodation consists of an entrance hall with cloakroom, a large living room with bay window to the front, a refitted kitchen and separate utility room, plus a separate dining room with access to the conservatory that overlooks the rear garden. The property boasts versatile and spacious living accommodation for the modern family. To the first floor, there are four good size bedrooms with the master bedroom benefiting from an en-suite shower room and a refitted family bathroom. To the front you have driveway parking for two cars along with access to the integral garage with power and light side access, plus access to the rear garden via a side gate. The private rear garden has a large patio area which leads to a large expanse of lawn.

Total Area: 133.3 m<sup>2</sup> ... 1435 ft<sup>2</sup>

Full Modernised

- Four Bedroom Detached House
- Refitted En-suite and Family 
  Large Living Room Bathroom
- Dining Room & Conservatory Refitted Kitchen With
- Integral Garage & Off Road Parking
- High Specification