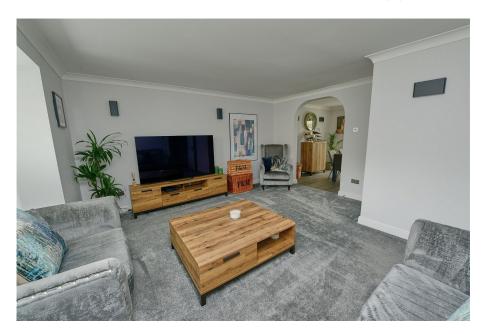

The property has been fully modernised and is presented in excellent order throughout. The ground floor accommodation consists of an entrance hall with cloakroom, a large living room with bay window to the front, a refitted kitchen and separate utility room, plus a separate dining room with access to the conservatory that overlooks the rear garden. The property boasts versatile and spacious living accommodation for the modern family. To the first floor, there are four good size bedrooms with the master bedroom benefiting from an en-suite shower room and a refitted family bathroom. To the front you have driveway parking for two cars along with access to the integral garage with power and light side access, plus access to the rear garden via a side gate. The private rear garden has a large patio area which leads to a large expanse of lawn.