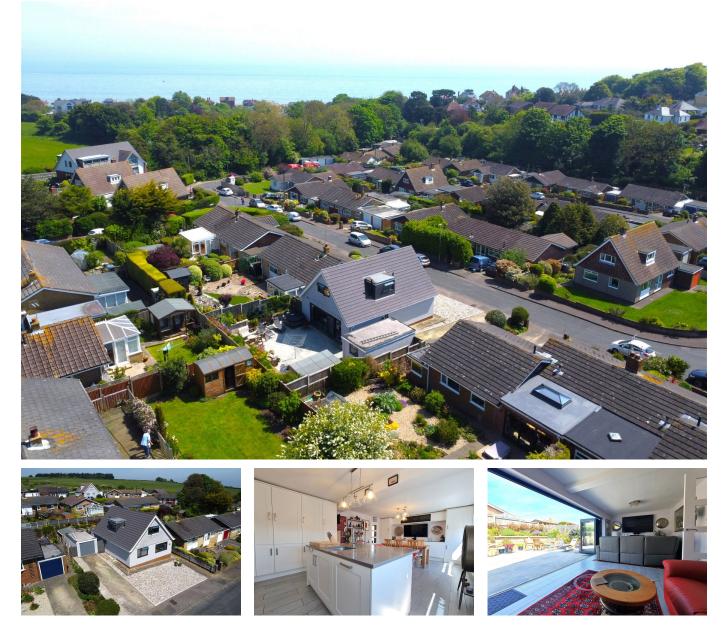

## Balmoral Road, Kingsdown £525,000

🛤 3 🚰 2 🚘 2

Have you been dreaming of living in an idyllic community, close to the sea, with spectacular indoor and outdoor space? Then this Three Bedroom Detached Chalet Bungalow should be at the top of your viewing list.

## **Key Features**

- Three Bedroom Detached Chalet Bungalow with Detached Garage and Driveway
- Lounge and Garden Transitioned via Tri-Fold Doors
- Landscaped, Comparably Private and Low Maintenance Sunny Rear Garden
- Full Width Kitchen Diner To Front
- Local Amenities Within Close Proximity

- Remodelled and Modernised Throughout
- Shower / Laundry Room to Ground Floor
- Plentiful Storage and Built-In Wardrobes
- Short Walk to Kingsdown Beach
- Cycle and Trail Walks to Walmer and Deal