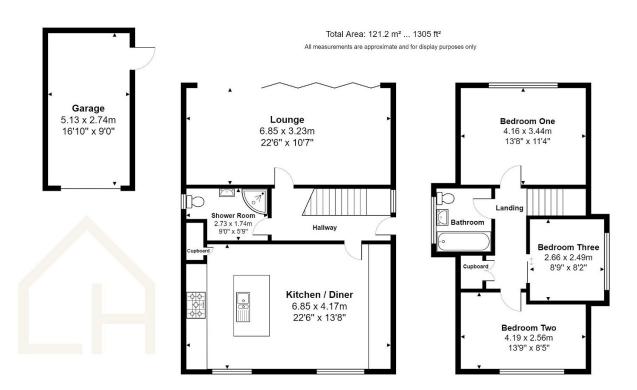

## **Key Features**

- Three Bedroom Detached Chalet Bungalow with Detached Garage and Driveway
- Lounge and Garden Transitioned via Tri-Fold Doors
- Landscaped, Comparably Private and Low Maintenance Sunny Rear Garden
- Full Width Kitchen Diner To Front
- Local Amenities Within Close Proximity

- Remodelled and Modernised Throughout
- Shower / Laundry Room to Ground Floor
- Plentiful Storage and Built-In Wardrobes
- Short Walk to Kingsdown Beach
- Cycle and Trail Walks to Walmer and Deal