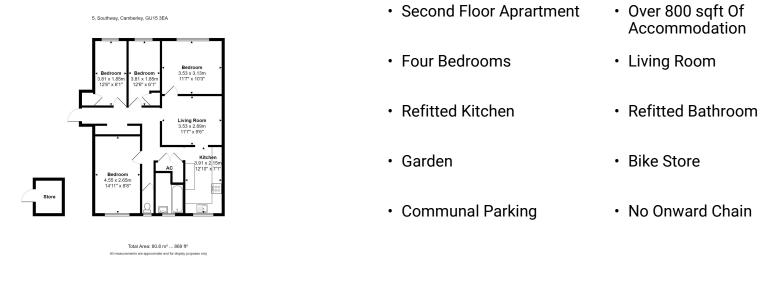

A spacious four bedroom, second floor apartment offered with no onward chain complications. The property also has a store, garden and communal parking.

This large second floor apartment offers four bedrooms, living room, refitted kitchen, refitted bathroom and gas fired central heating. The property is a great first time or investment buy and is offered with no onward chain complications. The property also has a large store suitable for a bike, a garden and communal parking. The location is within easy distance to major road links and Camberley's town centre is a short drive with all of its amenities. This is one not to be missed and viewings are highly recommended to appreciate whats on offer.