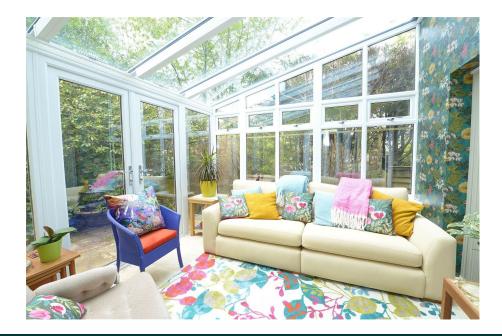

To the ground floor the living space is vast... There is an open plan kitchen/breakfast room, dining area, living area, utility, and conservatory. In addition, there are two separate areas, one which has a kitchen and living room, the other has recently been converted to a studio with bedroom and office areas and en suite shower room. A large entrance hall, cloakroom and double garage complete the ground floor space.