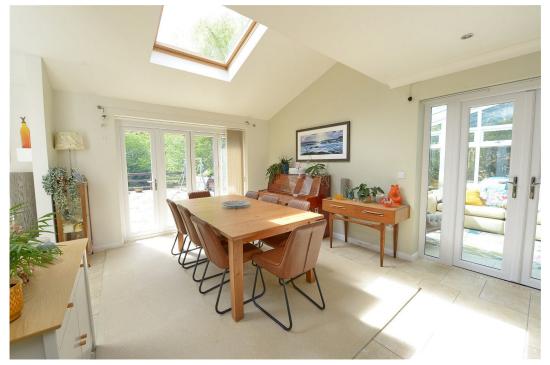

To the ground floor the living space is vast... There is an open plan kitchen/breakfast room, dining area, living area, utility, and conservatory. In addition, there are two separate areas, one which has a kitchen and living room, the other has recently been converted to a studio with bedroom and office areas and en suite shower room. A large entrance hall, cloakroom and double garage complete the ground floor space.