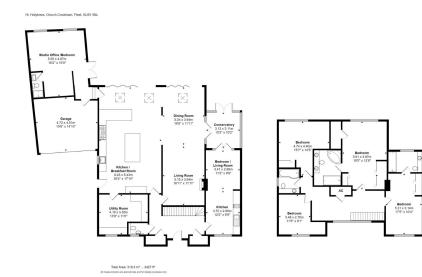

## Hollytrees, Church Crookham, Fleet, GU51 5NL Guide Price £1,275,000

🍋 6 🚰 5 🚍 5

A substantial detached family home presented in excellent order, offering in excess of 3,400 sqft of versatile accommodation over two floors. The property stands on approximately 0.3 of an acre of mature grounds and is located in a convenient position for Fleet's town centre and local schools.

To the ground floor the living space is vast... There is an open plan kitchen/breakfast room, dining area, living area, utility, and conservatory. In addition, there are two separate areas, one which has a kitchen and living room, the other has recently been converted to a studio with bedroom and office areas and en suite shower room. A large entrance hall, cloakroom and double garage complete the ground floor space.

On the first floor there are four double bedrooms, two with en suites and family bathroom.

The property is approached via an in/out driveway which also leads to the double garage. There are also well stocked plant boarders.

- Substantial Detached Family
  Over 3400 sqft Of
  Accommodation
- Approximately 0.3 Of An Acre Six Bedrooms, Five Of Mature Grounds Bathrooms
- Five Reception Rooms
- Excellent Order Throughout
- Convenient Position For Fleet's Town Centre
- Double Garage & In/Out Driveway
- Versatile Accommodation