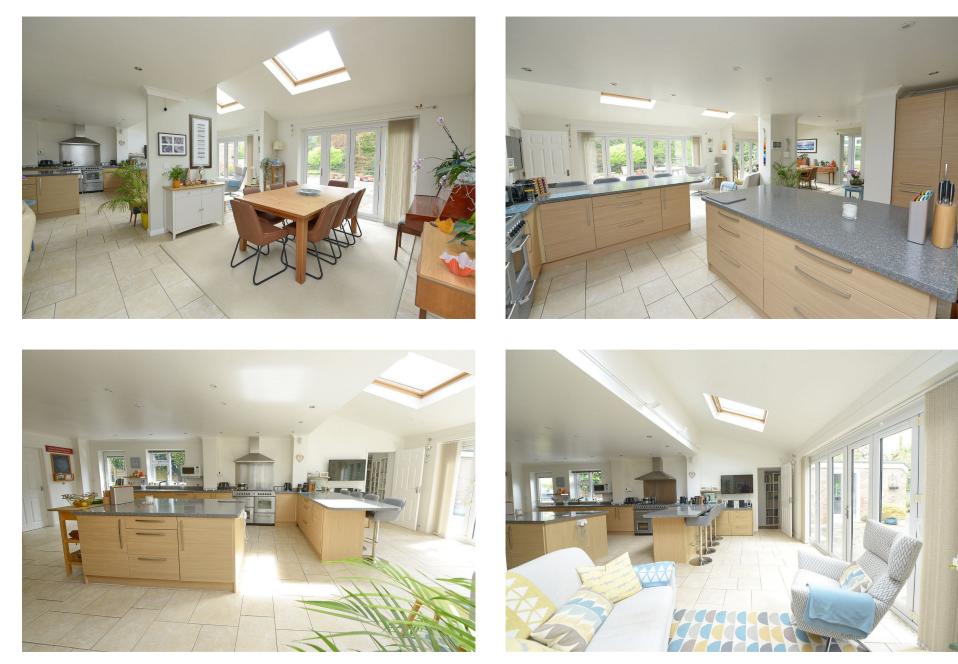

To the ground floor the living space is vast... There is an open plan kitchen/breakfast room, dining area, living area, utility, and conservatory. In addition, there are two separate areas, one which has a kitchen and living room, the other has recently been converted to a studio with bedroom and office areas and en suite shower room. A large entrance hall, cloakroom and double garage complete the ground floor space.