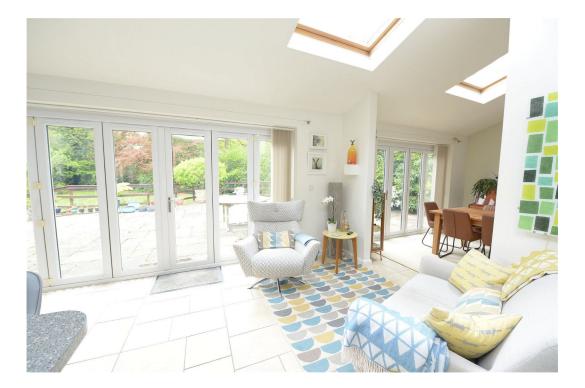

To the ground floor the living space is vast... There is an open plan kitchen/breakfast room, dining area, living area, utility, and conservatory. In addition, there are two separate areas, one which has a kitchen and living room, the other has recently been converted to a studio with bedroom and office areas and en suite shower room. A large entrance hall, cloakroom and double garage complete the ground floor space.